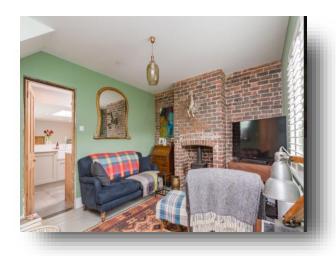

## **Sitting Room**

12' 3" extending to 13' 6" x 16' 4" ( 3.73m extending to 4.11m x 4.98m )