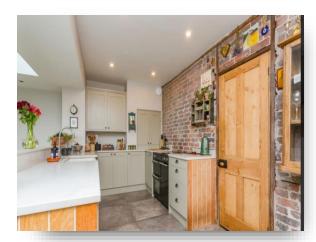

# welcome to

# **Twin Cottages Stoneham, Stoneham Lewes**

Just un-pack and enjoy... This three / four bedroom Victorian cottage is the perfect property if you're wanting a move to countryside but still be within easy reach to Lewes. In a country setting amongst farmland off a single track access. View and appreciate.















Total floor area 109.6 m<sup>2</sup> (1,179 sq.ft.) approx

This floorplan is for illustrative purposes only and is not drawn to scale. Measurements, floor-areas, openings and orientations are approximate. They should not be relied upon for any purpose and do not form any part of an agreement. No liability is taken for any error or mis-statement. All parties must rely on their own inspections.

## **Ground Floor**

## **Sitting Room**

12' 3" extending to 13' 6" x 16' 4" ( 3.73m extending to 4.11m x 4.98m )

## **Kitchen/Dining Room**

8' 7" x 16' (2.62m x 4.88m)

## Office

9' 7" x 8' 4" ( 2.92m x 2.54m )

## Utility

4' 1" x 9' 6" ( 1.24m x 2.90m )

### **En-Suite**

2' 9" x 9' 1" ( 0.84m x 2.77m )

#### **Bedroom 1**

11' 4" x 9' 5" ( 3.45m x 2.87m )

#### **First Floor**

## **Bedr