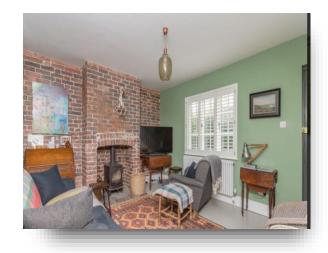

## **Sitting Room**

12' 3" extending to 13' 6" x 16' 4" ( 3.73m extending to 4.11m x 4.98m )