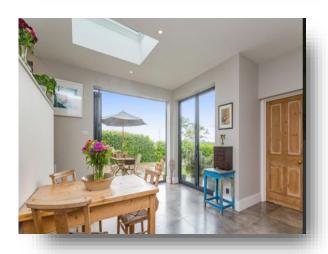

## **Sitting Room**

12' 3" extending to 13' 6" x 16' 4" ( 3.73m extending to 4.11m x 4.98m )

## **Kitchen/Dining Room**

8' 7" x 16' (2.62m x 4.88m)