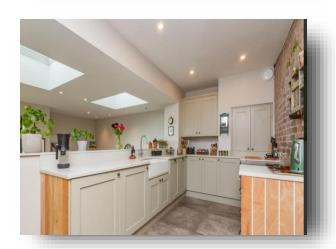

# welcome to

# **Twin Cottages Stoneham, Stoneham Lewes**

Just un-pack and enjoy... This three / four bedroom Victorian cottage is the perfect property if you're wanting a move to countryside but still be within easy reach to Lewes. In a country setting amongst farmland off a single track access. View and appreciate.















Total floor area 109.6 m<sup>2</sup> (1,179 sq.ft.) approx

This floorplan is for illustrative purposes only and is not drawn to scale. Measurements, floor-areas, openings and orientations are approximate. They should not be relied upon for any purpose and do not form any part of an agreement. No liability is taken for any error or mis-statement. All parties must rely on their own inspections.

## **Ground Floor**

## **Sitting Room**

12' 3" extending to 13' 6" x 16' 4" ( 3.73m extending to 4.11m x 4.98m )

## **Kitchen/Dining Room**

8' 7" x 16' (2.62m x 4.88m)

## Office

9' 7" x 8' 4" ( 2.92m x 2.54m )

## Utility

4' 1" x 9' 6" ( 1.24m x 2.90m )

### **En-Suite**

2' 9" x 9' 1" ( 0.84m x 2.77m )

#### **Bedroom 1**

11' 4" x 9' 5" ( 3.45m x 2.87m )

#### **First Floor**

## **Be