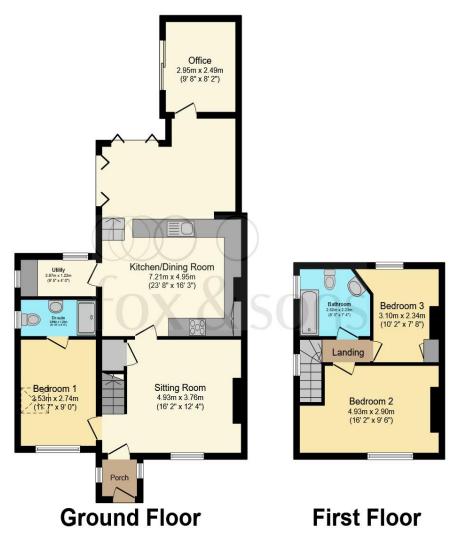

Total floor area 109.6 m<sup>2</sup> (1,179 sq.ft.) approx

This floorplan is for illustrative purposes only and is not drawn to scale. Measurements, floor-areas, openings and orientations are approximate. They should not be relied upon for any purpose and do not form any part of an agreement. No liability is taken for any error or mis-statement. All parties must rely on their own inspections.

## **Ground Floor**

## **Sitting Room**

12' 3" extending to 13' 6" x 16' 4" ( 3.73m extending to 4.11m x 4.98m )

## **Kitchen/Dining Room**

8' 7" x 16' (2.62m x 4.88m)

## Office

9' 7" x 8' 4" ( 2.92m x 2.54m )

## Utility

4' 1" x 9' 6" ( 1.24m x 2.90m )

### **En-Suite**

2' 9" x 9' 1" ( 0.84m x 2.77m )

#### **Bedroom 1**

11' 4" x 9' 5" ( 3.45m x 2.87m )

#### **First Floor**

## **Bedroom 2**

9' 7" x 16' 3" ( 2.92m x 4.95m )

#### **Bedroom 3**

10' 7" extending to 9' 4" x 6' 8" ( 3.23m extending to 2.84m x 2.03m )

## **Bathroom**

7' 3" x 8' (2.21m x 2.44m)