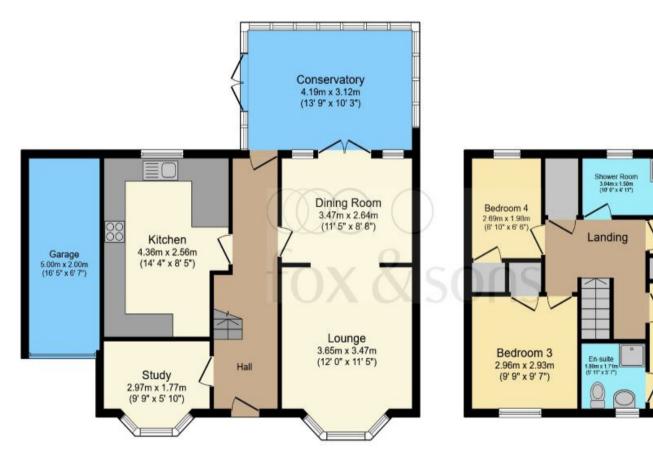

**Ground Floor** 

First Floor

## Total floor area 139.9 m<sup>2</sup> (1,505 sq.ft.) approx

This floor plan is for illustrative purposes only. It is not drawn to scale. Any measurements, floor areas (including any total floor area), openings and orientation are approximate. No details are guaranteed, they cannot be relied upon for any purpose and they do not form part of any agreement. No liability is taken for any error, omission or misstatement. A party must rely upon its own inspection(s). Powered by www.focalagent.com

#### **Entrance Hall**

#### Kitchen

14' 4" x 8' 5" ( 4.37m x 2.57m )

#### Lounge

12' x 11' 5" ( 3.66m x 3.48m )

### **Dining Room**

11' 5" x 8' 8" ( 3.48m x 2.64m )

## Study

Bedroom 2

2.69m x 2.49m

(8' 10" x 8' 2")

Bedroom 1

3.65m x 3.27m

(12' 0" x 10' 9")

9' 9" x 5' 10" ( 2.97m x 1.78m )

### Conservatory

13' 9" x 10' 3" ( 4.19m x 3.12m )

#### **Stairs To First Floor**

#### **Bedroom One**

12' x 10' 9" ( 3.66m x 3.28m )

#### **En-Suite**

#### **Bedroom Two**

8' 10" x 8' 2" ( 2.69m x 2.49m )

#### **Bedroom Three**

9' 9" x 9' 7" ( 2.97m x 2.92m )

#### **Bedroom Four**

8' 10" x 6' 6" ( 2.69m x 1.98m )

#### **Shower Room**