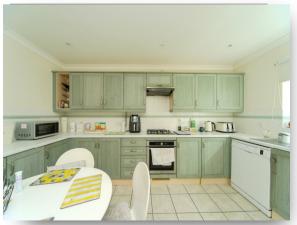

## welcome to

# **Canary Quay, Eastbourne**

Fox & Sons bring to the market the exciting opportunity to acquire this stunning four bedroom detached house located within the desirable area of Eastbourne's Sovereign Harbour. Features include a study, en suite to master, two outbuildings with a built in bar and hot tub, driveway and a garage!















**Ground Floor** 

First Floor

## Total floor area 139.9 m<sup>2</sup> (1,505 sq.ft.) approx

This floor plan is for illustrative purposes only. It is not drawn to scale. Any measurements, floor areas (including any total floor area), openings and orientation are approximate. No details are guaranteed, they cannot be relied upon for any purpose and they do not form part of any agreement. No liability is taken for any error, omission or misstatement. A party must rely upon its own inspection(s). Powered by www.focalagent.com

#### **Entrance Hall**

#### Kitchen

14' 4" x 8' 5" ( 4.37m x 2.57m )

#### Lounge

12' x 11' 5" ( 3.66m x 3.48m )

### **Dining Room**

11' 5" x 8' 8" ( 3.48m x 2.64m )

## Study

Bedroom 2

2.69m x 2.49m

(8' 10" x 8' 2")

Bedroom 1

3.65m x 3.27m

(12' 0" x 10