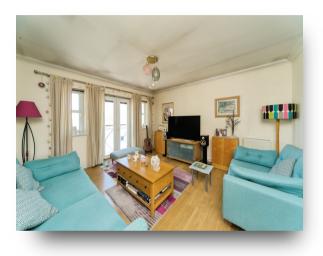

## Trujillo Court Callao Quay, Eastbourne

A well presented THREE BEDROOM TOP FLOOR FLAT in a fantastic location within Trujillo Court in Sovereign Harbour. Featuring large kitchen diner, spacious lounge with Juliet balcony and sea views, two double bedrooms, a single bedroom, ensuite to master and a family bathroom, with allocated parking.

## **Entrance Hall**

**Lounge** 15' 1" x 13' 8" ( 4.60m x 4.17m )

**Kitchen** 12' 9" x 8' 5" ( 3.89m x 2.57m )

**Bedroom One** 11' 10" x 10' 3" ( 3.61m x 3.12m )

**En-Suite** 7' 1" x 6' 1" ( 2.16m x 1.85m )