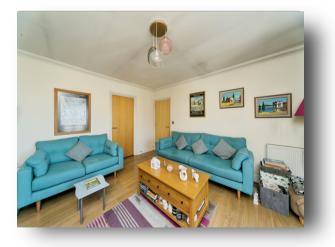

## Trujillo Court Callao Quay, Eastbourne

A well presented THREE BEDROOM TOP FLOOR FLAT in a fantastic location within Trujillo Court in Sovereign Harbour. Featuring large kitchen diner, spacious lounge with Juliet balcony and sea views, two double bedrooms, a single bedroom, ensuite to master and a family bathroom, with allocated parking.

## **Entrance Hall**

**Lounge** 15' 1" x 13' 8" ( 4.60m x 4.17m )

**Kitchen** 12' 9" x 8' 5" ( 3.89m x 2.57m )

**Bedroom One** 11' 10" x 10' 3" ( 3.61m x 3.12m )

**En-Suite** 7' 1" x 6' 1" ( 2.16m x 1.85m )