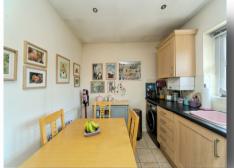

## **Entrance Hall**

**Lounge** 15' 1" x 13' 8" ( 4.60m x 4.17m )

**Kitchen** 12' 9" x 8' 5" ( 3.89m x 2.57m )

**Bedroom One** 11' 10" x 10' 3" ( 3.61m x 3.12m )

**En-Suite** 7' 1" x 6' 1" ( 2.16m x 1.85m )