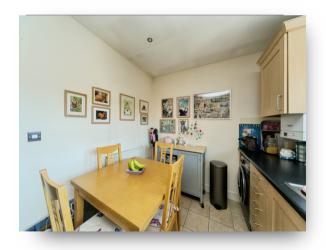

## Trujillo Court Callao Quay, Eastbourne

A well presented THREE BEDROOM TOP FLOOR FLAT in a fantastic location within Trujillo Court in Sovereign Harbour. Featuring large kitchen diner, spacious lounge with Juliet balcony and sea views, two double bedrooms, a single bedroom, ensuite to master and a family bathroom, with allocated parking.

## **Entrance Hall**

**Lounge** 15' 1" x 13' 8" ( 4.60m x 4.17m )

**Kitchen** 12' 9" x 8' 5" ( 3.89m x 2.57m )

**Bedroom One** 11' 10" x 10' 3" ( 3.61m x 3.12m )

**En-Suite** 7' 1" x 6' 1" ( 2.16m x 1.85m )