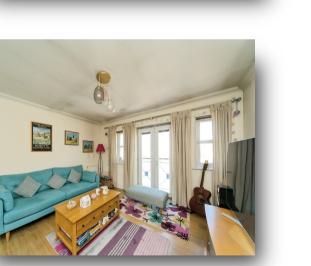

## Trujillo Court Callao Quay, Eastbourne

A well presented THREE BEDROOM TOP FLOOR FLAT in a fantastic location within Trujillo Court in Sovereign Harbour. Featuring large kitchen diner, spacious lounge with Juliet balcony and sea views, two double bedrooms, a single bedroom, ensuite to master and a family bathroom, with allocated parking.

## **Entrance Hall**

**Lounge** 15' 1" x 13' 8" ( 4.60m x 4.17m )

**Kitchen** 12' 9" x 8' 5" ( 3.89m x 2.57m )

**Bedroom One** 11' 10" x 10' 3" ( 3.61m x 3.12m )

**En-Suite** 7' 1" x 6' 1" ( 2.16m x 1.85m )