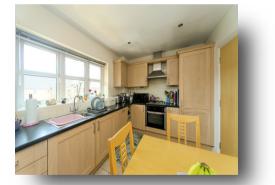

## **Entrance Hall**

**Lounge** 15' 1" x 13' 8" ( 4.60m x 4.17m )

**Kitchen** 12' 9" x 8' 5" ( 3.89m x 2.57m )

**Bedroom One** 11' 10" x 10' 3" ( 3.61m x 3.12m )

**En-Suite** 7' 1" x 6' 1" ( 2.16m x 1.85m )