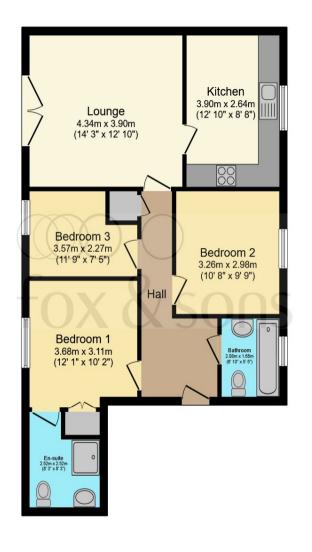

## Total floor area 73.4 m<sup>2</sup> (790 sq.ft.) approx

This floor plan is for illustrative purposes only. It is not drawn to scale. Any measurements, floor areas (including any total floor area), openings and orientation are approximate. No details are guaranteed, they cannot be relied upon for any purpose and they do not form part of any agreement. No liability is taken for any error, omission or misstatement. A party must rely upon its own inspection(s). Powered by www.focalagent.com

## **Entrance Hall**

**Lounge** 15' 1" x 13' 8" ( 4.60m x 4.17m )

**Kitchen** 12' 9" x 8' 5" ( 3.89m x 2.57m )

**Bedroom One** 11' 10" x 10' 3" ( 3.61m x 3.12m )

**En-Suite** 7' 1" x 6' 1" ( 2.16m x 1.85m )

**Bedroom Two** 10' 8" x 10' 6" ( 3.25m x 3.20m )

**Bedroom Three** 11' 9" x 7' 3" ( 3.58m x 2.21m )

**Bathroom** 6' 10" x 5' 6" ( 2.08m x 1.68m )

**Allocated Parking** 