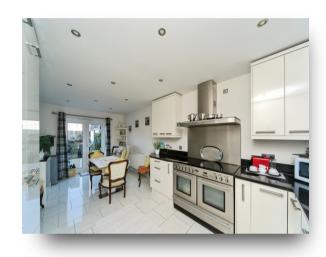

## **Kitchen/Dining Room**

20' 1" x 10' 1" ( 6.12m x 3.07m )

# Windward Quay, Eastbourne

- \*\* GUIDE PRICE \*\*\* £475,000 £500,000\*\*\* STUNNING HARBOUR VIEWS FROM LOUNGE AND BEDROOMS
- SPACIOUS KITCHEN/DINING ROOM WITH GARDEN ACCESS
- THREE-STOREY LAYOUT FOR VERSATILE LIVING
- PRIVATE BALCONY OVERLOOKING THE WATER
- IMMACULATE CONDITION THROUGHOUT