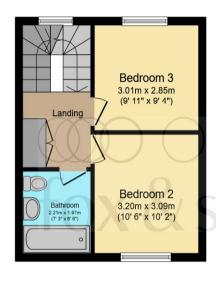

#### **Bedroom Two**

10' 6" x 10' 2" ( 3.20m x 3.10m )

#### **Bedroom Three**

9' 11" x 9' 4" ( 3.02m x 2.84m )

#### **Bathroom**

7' 3" x 6' 6" ( 2.21m x 1.98m )

## **First Floor Landing**