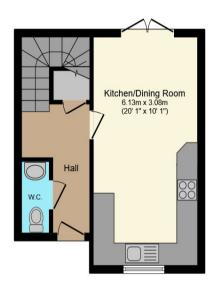

**Ground Floor** 

**First Floor** 

**Second Floor** 

#### Total floor area 111.3 m<sup>2</sup> (1,198 sq.ft.) approx

This floor plan is for illustrative purposes only. It is not drawn to scale. Any measurements, floor areas (including any total floor area), openings and orientation are approximate. No details are guaranteed, they cannot be relied upon for any purpose and they do not form part of any agreement. No liability is taken for any error, omission or misstatement. A party must rely upon its own inspection(s). Powered by www.focalagent.com

## **Kitchen/Dining Room**

20' 1" x 10' 1" ( 6.12m x 3.07m )

#### **Downstairs W/C**