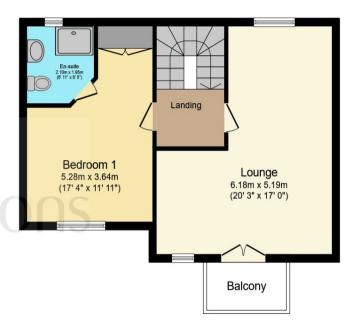

#### Lounge

20' 3" x 17' (6.17m x 5.18m)

#### **Bedroom One**

17' 4" x 11' 11" ( 5.28m x 3.63m )

#### **En-Suite**

6' 11" x 6' 5" ( 2.11m x 1.96m )

## **Second Floor Landing**