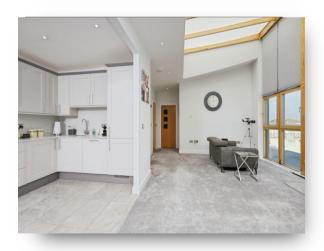

**Communal Entrance Hall** 

**Entrance Vestibule** 

**Inner Entrance Hall** 

#### **Kitchen/ Living/ Dining Area** 38' 8" x 20' 10" (11.79m x 6.35m )

**Bedroom One** 16' 9" x 13' 5" ( 5.11m x 4.09m )