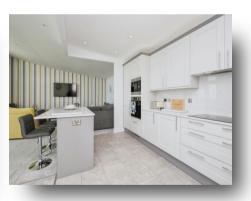

#### **Kitchen/ Living/ Dining Area** 38' 8" x 20' 10" (11.79m x 6.35m )

**Bedroom One** 16' 9" x 13' 5" ( 5.11m x 4.09m )