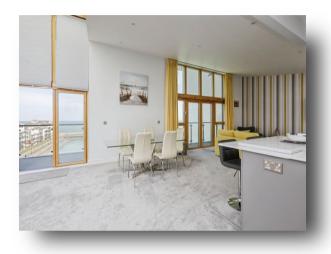

# Centauri Court Midway Quay, Eastbourne

\*\* PENTHOUSE \*\*This unique home boasts a full-length, south-facing private sun terrace, ideal for outdoor dining or relaxing while watching the boats drift by. The property's centrepiece is the impressive 38 ft open-plan living area with a dramatic vaulted ceiling, flooded with natural light.

#### **Kitchen/ Living/ Dining Area** 38' 8" x 20' 10" (11.79m x 6.35m )

**Bedroom One** 16' 9" x 13' 5" ( 5.11m x 4.09m )