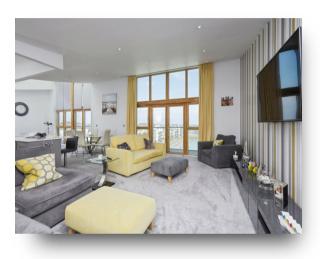

# Centauri Court Midway Quay, Eastbourne

\*\* PENTHOUSE \*\*This unique home boasts a full-length, south-facing private sun terrace, ideal for outdoor dining or relaxing while watching the boats drift by. The property's centrepiece is the impressive 38 ft open-plan living area with a dramatic vaulted ceiling, flooded with natural light.

# Centauri Court Midway Quay, Eastbourne

- \*\*IMPRESSIVE 38 FT OPEN-PLAN LIVING/DINING ROOM\*\* WITH VAULTED CEILING
- \*\*FULL-LENGTH SOUTH-FACING PRIVATE SUN TERRACE\*\*
- \*\*BREATHTAKING VIEWS OVER THE OUTER HARBOUR AND SEA\*\*
- \*\*TOP FLOOR PENTHOUSE POSITION\*\*
- \*\*HIGHLY SOUGHT-AFTER NORTH HARBOUR LOCATION\*\*