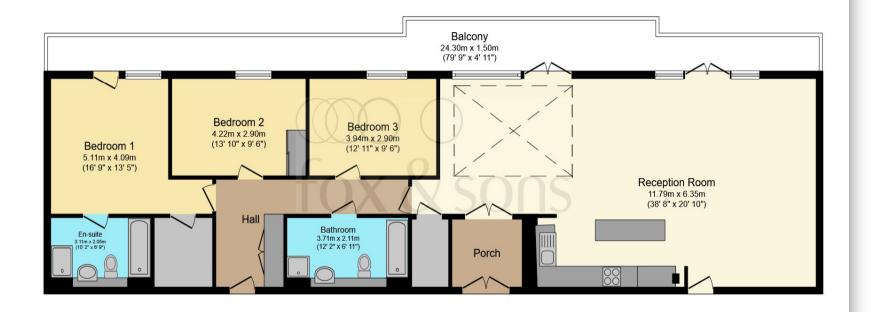

### Total floor area 157.0 m<sup>2</sup> (1,690 sq.ft.) approx

This floor plan is for illustrative purposes only. It is not drawn to scale. Any measurements, floor areas (including any total floor area), openings and orientation are approximate. No details are guaranteed, they cannot be relied upon for any purpose and they do not form part of any agreement. No liability is taken for any error, omission or misstatement. A party must rely upon its own inspection(s). Powered by www.focalagent.com

#### **Kitchen/ Living/ Dining Area** 38' 8" x 20' 10" (11.79m x 6.35m )

**Bedroom One** 16' 9" x 13' 5" ( 5.11m x 4.09m )

## Walk In Wardrobe

### **En-Suite**

**Bedroom Two** 13' 10" x 9' 6" ( 4.22m x 2.90m )

**Bedroom Three** 12' 11" x 9' 6" ( 3.94m x 2.90m )

**Bathroom** 

Sun Terrace