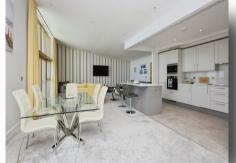

#### **Kitchen/ Living/ Dining Area** 38' 8" x 20' 10" (11.79m x 6.35m )

**Bedroom One** 16' 9" x 13' 5" ( 5.11m x 4.09m )