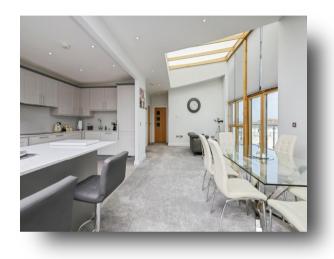

# Centauri Court Midway Quay, Eastbourne

\*\* PENTHOUSE \*\*This unique home boasts a full-length, south-facing private sun terrace, ideal for outdoor dining or relaxing while watching the boats drift by. The property's centrepiece is the impressive 38 ft open-plan living area with a dramatic vaulted ceiling, flooded with natural light.

#### **Kitchen/ Living/ Dining Area** 38' 8" x 20' 10" (11.79m x 6.35m )

**Bedroom One** 16' 9" x 13' 5" ( 5.11m x 4.09m )