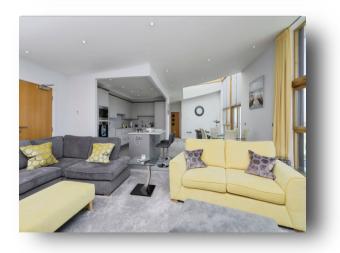

# Centauri Court Midway Quay, Eastbourne

\*\* PENTHOUSE \*\*This unique home boasts a full-length, south-facing private sun terrace, ideal for outdoor dining or relaxing while watching the boats drift by. The property's centrepiece is the impressive 38 ft open-plan living area with a dramatic vaulted ceiling, flooded with natural light.

#### **Kitchen/ Living/ Dining Area** 38' 8" x 20' 10" (11.79m x 6.35m )

**Bedroom One** 16' 9" x 13' 5" ( 5.11m x 4.09m )