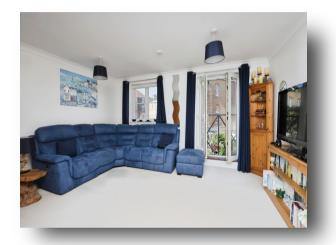

14' 9" x 9' 1" ( 4.50m x 2.77m )

Cloakroom

**Lounge/Dining Room** 

17' x 14' 10" ( 5.18m x 4.52m )

**Stairs To Next Floor** 

**Bedroom Three** 

14' 11" x 9' 9" ( 4.55m x 2.97m )

**Bedroom Two** 