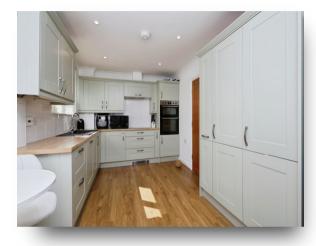

#### **Entrance Porch**

**Entrance Hall** 

Garage

**Shower Room** 

**Garden Room / Bedroom** 

14' 11" x 8' 2" ( 4.55m x 2.49m )

**Stairs To First Floor** 

Kitchen/ Breakfast Room