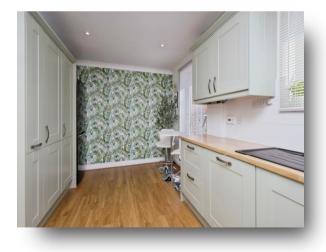

14' 9" x 9' 1" ( 4.50m x 2.77m )

Cloakroom

**Lounge/Dining Room** 

17' x 14' 10" ( 5.18m x 4.52m )

**Stairs To Next Floor** 

**Bedroom Three** 

14' 11" x 9' 9" ( 4.55m x 2.97m )

**Bedroom Two** 