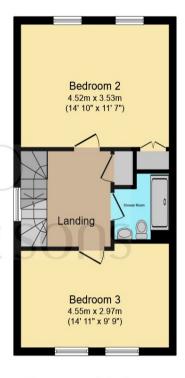

**Ground Floor** 

**First Floor** 

**Second Floor** 

**Third Floor** 

14' 9" x 9' 1" ( 4.50m x 2.77m )

Cloakroom

**Lounge/Dining Room** 

17' x 14' 10" ( 5.18m x 4.52m )

**Stairs To Next Floor** 

**Bedroom Three** 

14' 11" x 9' 9" ( 4.55m x 2.97m )

**Bedroom Two** 

14' 10" x 11' 7" ( 4.52m x 3.53m )

**Shower Room** 

**Stairs To Next Floor** 

**Bedroom One** 

16' x 14' 10" ( 4.88m x 4.52m )

**Sun Terrace** 