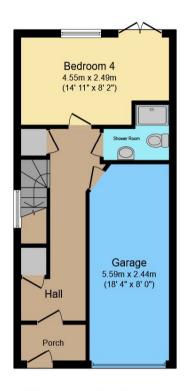

#### **Entrance Porch**

**Entrance Hall** 

Garage

**Shower Room** 

**Garden Room / Bedroom** 

14' 11" x 8' 2" ( 4.55m x 2.49m )

**Stairs To First Floor** 

Kitchen/ Breakfast Room