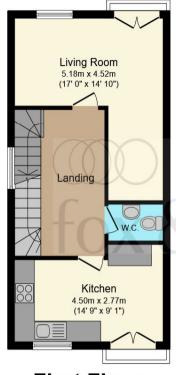

**Ground Floor** 

**First Floor** 

**Second Floor** 

**Third Floor** 

#### **Entrance Porch**

**Entrance Hall** 

Garage

**Shower Room** 

**Garden Room / Bedroom** 

14' 11" x 8' 2" ( 4.55m x 2.49m )

**Stairs To First Floor** 

Kitchen/ Breakfast Room

14' 9" x 9' 1" ( 4.50m x 2.77m )

Cloakroom

**Lounge/Dining Room** 

17' x 14' 10" ( 5.18m x 4.52m )

**Stairs To Next Floor** 

**Bedroom Three** 

14' 11" x 9' 9" ( 4.55m x 2.97m )

**Bedroom Two** 