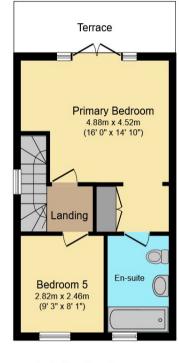

**Ground Floor** 

**First Floor** 

**Second Floor** 

**Third Floor** 

14' 10" x 11' 7" ( 4.52m x 3.53m )

**Shower Room** 

**Stairs To Next Floor** 

**Bedroom One** 

16' x 14' 10" ( 4.88m x 4.52m )

**Sun Terrace** 