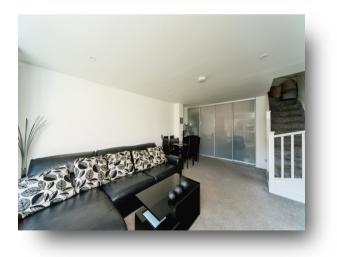

**Lounge** 19' x 13' (5.79m x 3.96m)

**Kitchen** 14' 8" x 13' 5" ( 4.47m x 4.09m )