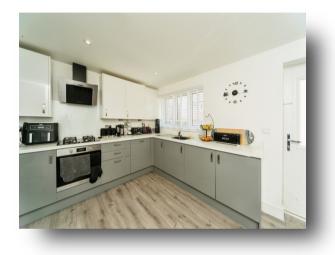

**Lounge** 19' x 13' (5.79m x 3.96m)

**Kitchen** 14' 8" x 13' 5" ( 4.47m x 4.09m )