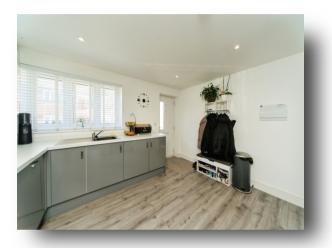

**Lounge** 19' x 13' (5.79m x 3.96m)

**Kitchen** 14' 8" x 13' 5" ( 4.47m x 4.09m )