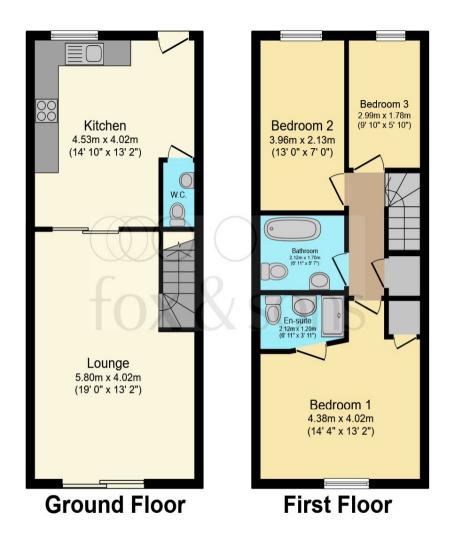

**Lounge** 19' x 13' (5.79m x 3.96m)

**Kitchen** 14' 8" x 13' 5" ( 4.47m x 4.09m )

#### **Downstairs W/C**

Landing

**Bedroom One** 14' 4" x 13' 2" ( 4.37m x 4.01m )

**En-Suite** 

**Bedroom Two** 13' x 7' (3.96m x 2.13m)

**Bedroom Three** 9' 10" x 5' 10" ( 3.00m x 1.78m )

Bathroom

**Rear Garden** 

#### Total floor area 82.7 m<sup>2</sup> (890 sq.ft.) approx

This floor plan is for illustrative purposes only. It is not drawn to scale. Any measurements, floor areas (including any total floor area), openings and orientation are approximate. No details are guaranteed, they cannot be relied upon for any purpose and they do not form part of any agreement. No liability is taken for any error, omission or misstatement. A party must rely upon its own inspection(s). Powered by www.focalagent.com