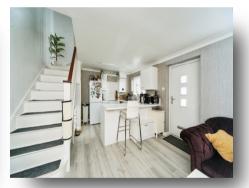

### Kitchen/Lounge

18' 7" x 12' 2" ( 5.66m x 3.71m )

#### **Stairs To First Floor**