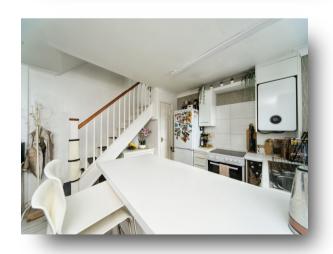

### Kitchen/Lounge

18' 7" x 12' 2" ( 5.66m x 3.71m )

#### **Stairs To First Floor**