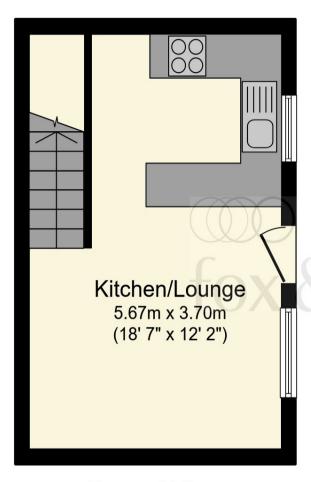

**Ground Floor** 

**First Floor** 

### Total floor area 42.0 m² (452 sq.ft.) approx

This floor plan is for illustrative purposes only. It is not drawn to scale. Any measurements, floor areas (including any total floor area), openings and orientation are approximate. No details are guaranteed, they cannot be relied upon for any purpose and they do not form part of any agreement. No liability is taken for any error, omission or misstatement. A party must rely upon its own inspection(s). Powered by www.focalagent.com

### Kitchen/Lounge

18' 7" x 12' 2" ( 5.66m x 3.71m )