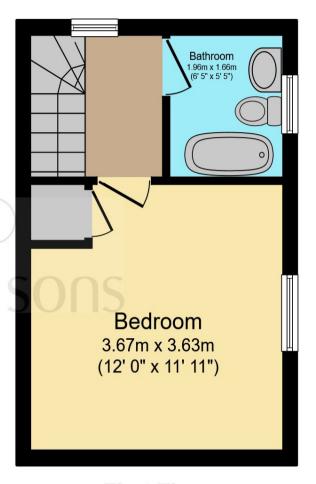

**Ground Floor** 

**First Floor** 

### Total floor area 42.0 m² (452 sq.ft.) approx

This floor plan is for illustrative purposes only. It is not drawn to scale. Any measurements, floor areas (including any total floor area), openings and orientation are approximate. No details are guaranteed, they cannot be relied upon for any purpose and they do not form part of any agreement. No liability is taken for any error, omission or misstatement. A party must rely upon its own inspection(s). Powered by www.focalagent.com

#### **Entrance Hall**

### Kitchen/Lounge

18' 7" x 12' 2" ( 5.66m x 3.71m )

#### **Stairs To First Floor**

#### **Bedroom One**

12' x 11' 11" ( 3.66m x 3.63m )

**Bathroom** 

**Front Garden** 

**Parking** 