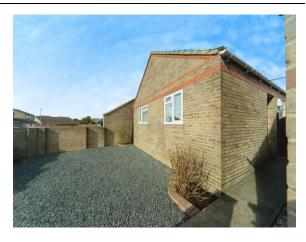

### >> key features

- > DETACHED BUNGALOW
- > TWO BEDROOMS
- > SPACIOUS LOUNGE/ DINER
- > PRIVATE REAR GARDEN
- > OFF ROAD PARKING & GARAGE
- > POPULAR LANGNEY POINT LOCATION
- > CLOSE TO SEAFRONT & SOVEREIGN HARBOUR
- > EPC Rating: D

### >> long description

Fox & Sons are delighted to offer to the market this well presented two bedroom detached bungalow located in the ever popular Langney Point area of Eastbourne being within close distance to the Sovereign Harbour, local shops, amenities, restaurants and Eastbourne's picturesque seafront. The property itself comprises two bedrooms, bathroom, kitchen, and a spacious lounge/ diner. Further features include a private rear garden with a patio seating area, off road parking and a garage. Viewing comes highly recommended to fully appreciate this wonderful home!

#### **Outside**

**Rear Garden** 

#### Garage

**Off Road Parking** 

54 Sturdee Close, Eastbourne, East Sussex, England, BN23 6AZ

**Date:** 28 February 2025 **Property Ref and Version:** LGL111253 - 0004

54 Sturdee Close, Eastbourne, East Sussex, England, BN23 6AZ