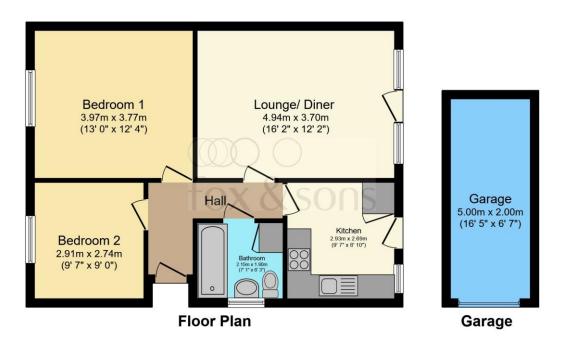

#### >> room measurements

#### **Entrance Hall**

#### **Bedroom One**

13' x 12' 4" ( 3.96m x 3.76m )

#### **Bedroom Two**

9' 7" x 9' (2.92m x 2.74m)

#### **Bathroom**

7' 1" x 6' 3" ( 2.16m x 1.91m )

#### **Lounge/ Diner**

16' 2" x 12' 2" ( 4.93m x 3.71m )

#### **Kitchen**

9' 7" x 8' 10" ( 2.92m x 2.69m )

#### **Outside**

**Rear Garden** 

#### Garage

**Off Road Parking** 

54 Sturdee Close, Eastbourne, East Sussex, England, BN23 6AZ

**Date:** 28 February 2025 **Property Ref and Version:** LGL111253 - 0004

54 Sturdee Close, Eastbourne, East Sussex, England, BN23 6AZ

### >> floor plan

Total floor area 69.7 m² (750 sq.ft.) approx

This floor plan is for illustrative purposes only. It is not drawn to scale. Any measurements, floor areas (including any total floor area), openings and orientation are approximate. No details are guaranteed, they cannot be relied upon for any purpose and they do not form part of any agreement. No liability is taken for any error, omission or misstatement. A party must rely upon its own inspection(s). Powered by www.focalagent.com