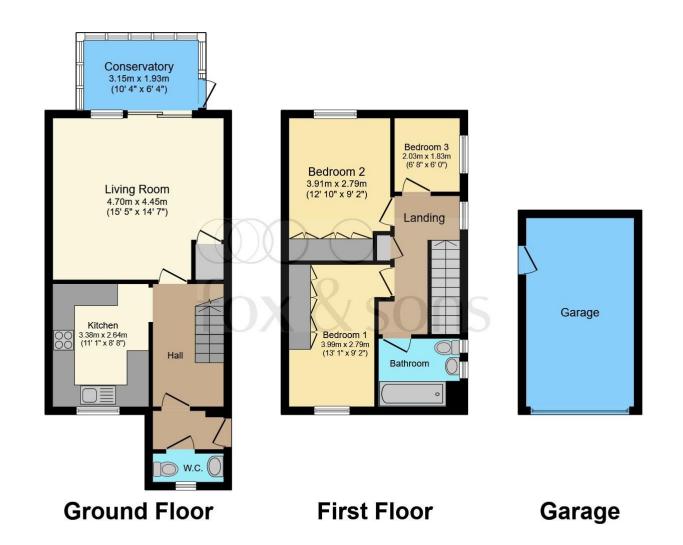

Porch

**Cloakroom Wc** 

**Entrance Hall** 

**Kitchen** 11' 1" x 8' 8" ( 3.38m x 2.64m )

**Living Room** 15' 5" x 14' 7" ( 4.70m x 4.45m )

**Conservatory** 10' 4" x 6' 4" ( 3.15m x 1.93m )

**First Floor Landing** 

**Bedroom One** 13' 1" x 9' 2" ( 3.99m x 2.79m )

**Bedroom Two** 12' 10" x 9' 2" ( 3.91m x 2.79m )

**Bedroom Three** 6' 8" x 6' (2.03m x 1.83m)

Bathroom

Outside

**Rear Garden** 

**Off Road Parking** 

Garage

Total floor area 100.6 m<sup>2</sup> (1,083 sq.ft.) approx

This floor plan is for illustrative purposes only. It is not drawn to scale. Any measurements, floor areas (including any total floor area), openings and orientation are approximate. No details are guaranteed, they cannot be relied upon for any purpose and they do not form part of any agreement. No liability is taken for any error, omission or misstatement. A party must rely upon its own inspection(s). Powered by www.focalagent.com