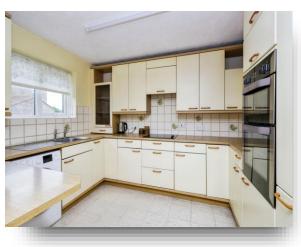

Porch

**Cloakroom Wc** 

**Entrance Hall** 

**Kitchen** 11' 1" x 8' 8" ( 3.38m x 2.64m )

**Living Room** 15' 5" x 14' 7" ( 4.70m x 4.45m )

**Conservatory** 10' 4" x 6' 4" ( 3.15m x 1.93m )

**First Floor Landing** 