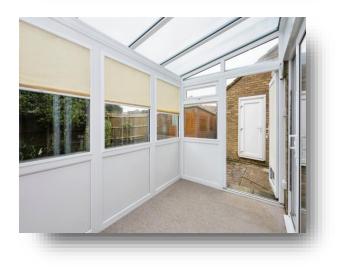

Porch

**Cloakroom Wc** 

**Entrance Hall** 

**Kitchen** 11' 1" x 8' 8" ( 3.38m x 2.64m )

**Living Room** 15' 5" x 14' 7" ( 4.70m x 4.45m )

**Conservatory** 10' 4" x 6' 4" ( 3.15m x 1.93m )

**First Floor Landing** 