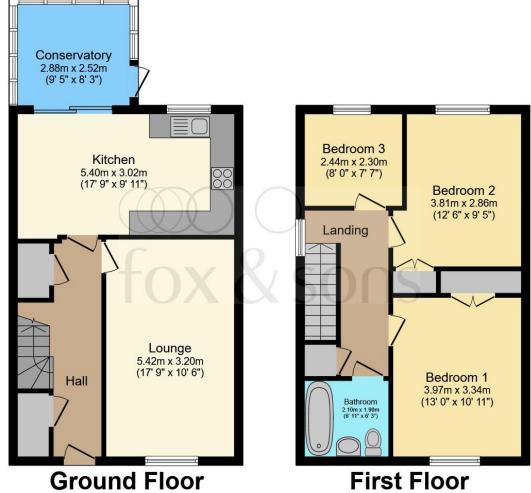

#### **Entrance Hall**

Lounge

17' 9" x 10' 6" ( 5.41m x 3.20m )

Kitchen/ Dining Room

17' 9" x 9' 11" ( 5.41m x 3.02m )

**First Floor Landing** 

**Bedroom One** 

13' x 10' 11" ( 3.96m x 3.33m )

**Bedroom Two** 

12' 6" x 9' 5" ( 3.81m x 2.87m )

**Bedroom Three** 

8' x 7' 7" ( 2.44m x 2.31m )

**Bathroom** 

6' 11" x 6' 3" ( 2.11m x 1.91m )

Outside

Rear Garden

**Front Garden** 

**Off Road Parking** 

Total floor area 99.8 m<sup>2</sup> (1,074 sq.ft.) approx

This floor plan is for illustrative purposes only. It is not drawn to scale. Any measurements, floor areas (including any total floor area), openings and orientation are approximate. No details are guaranteed, they cannot be relied upon for any purpose and they do not form part of any agreement. No liability is taken for any error, omission or misstatement. A party must rely upon its own inspection(s). Powered by www.focalagent.com

Garage