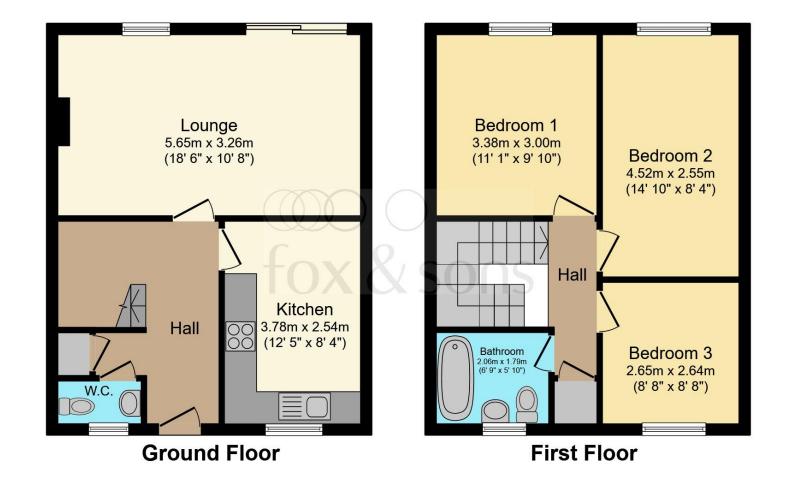

### **Entrance Hall**

#### **Downstairs Wc**

#### **Kitchen**

12' 5" x 8' 4" ( 3.78m x 2.54m )

## **Lounge/ Dining Room**

18' 6" x 10' 8" ( 5.64m x 3.25m )

## **First Floor Landing**

#### **Bedroom One**

11' 1" x 9' 10" ( 3.38m x 3.00m )

#### **Bedroom Two**

14' 10" x 8' 4" ( 4.52m x 2.54m )

#### **Bedroom Three**

8' 8" x 8' 8" ( 2.64m x 2.64m )

#### **Bathroom**

6' 9" x 5' 10" ( 2.06m x 1.78m )

#### Outside

**Rear Garden** 

**Front Garden** 

**Off Road Parking** 

Total floor area 82.0 m² (883 sq.ft.) approx

This floor plan is for illustrative purposes only. It is not drawn to scale. Any measurements, floor areas (including any total floor area), openings and orientation are approximate. No details are guaranteed, they cannot be relied upon for any purpose and they do not form part of any agreement. No liability is taken for any error, omission or misstatement. A party must rely upon its own inspection(s). Powered by