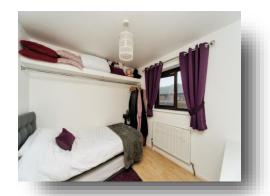

#### **Bedroom One**

11' 1" x 9' 10" ( 3.38m x 3.00m )

#### **Bedroom Two**

14' 10" x 8' 4" ( 4.52m x 2.54m )

#### **Bedroom Three**

8' 8" x 8' 8" ( 2.64m x 2.64m )