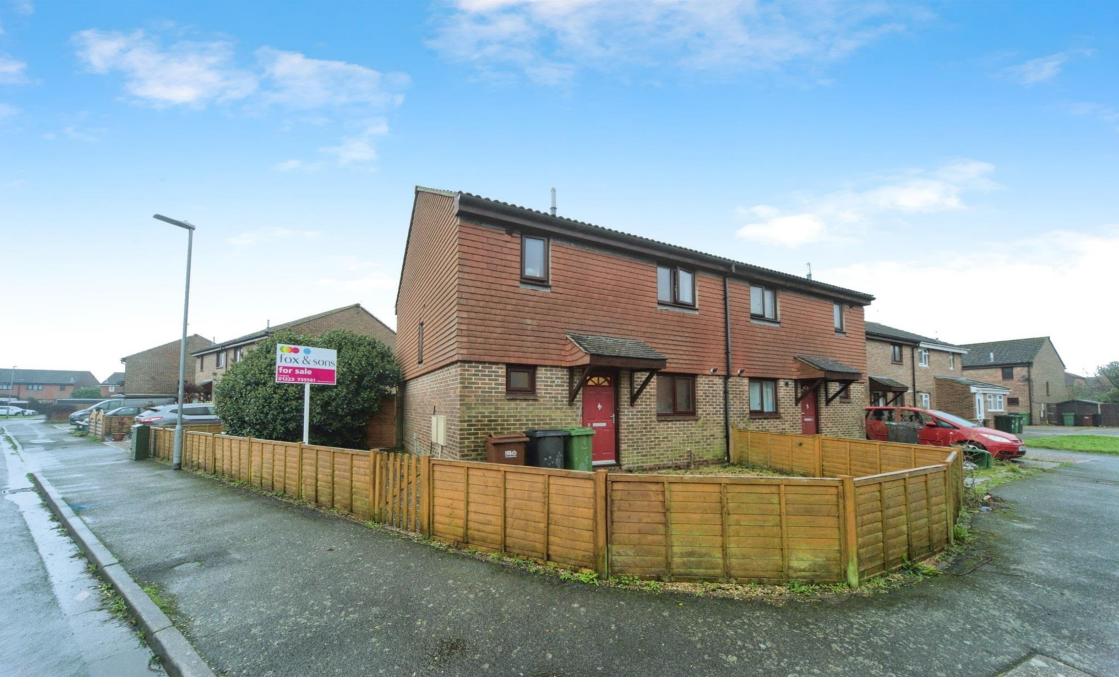

# Pagham Close, Eastbourne

Fox & Sons offer to the market the fantastic opportunity to acquire this three bedroom semi detached house located in a popular Langney location and situated within a quiet cul de sac. The property benefits from being a spacious corner plot and comprises three bedrooms, bathroom, downstairs wc, kitchen, and a lounge/ dining room with double doors overlooking the rear garden. Further features include generous front and rear gardens, to the rear aspect includes decked seating areas and side access to off road parking. Viewing comes highly recommended!

# Pagham Close, Eastbourne

- SEMI DETACHED HOUSE
- SPACIOUS CORNER PLOT
- THREE BEDROOMS
- **DOWNSTAIRS WC**
- LOUNGE/ DINING ROOM
- **GENEROUS REAR GARDEN**
- OFF ROAD PARKING

Tenure: Freehold EPC Rating: C