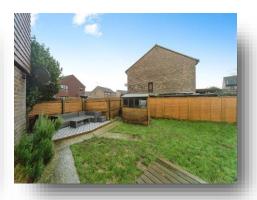

#### Outside

**Rear Garden** 

**Front Garden** 

**Off Road Parking** 

Total floor area 82.0 m² (883 sq.ft.) approx

This floor plan is for illustrative purposes only. It is not drawn to scale. Any measurements, floor areas (including any total floor area), openings and orientation are approximate. No details are guaranteed, they cannot be relied upon for any purpose and they do not form part of any agreement. No liability is taken for any error, omission or misstatement. A party must rely upon its own inspection(s). Powered by