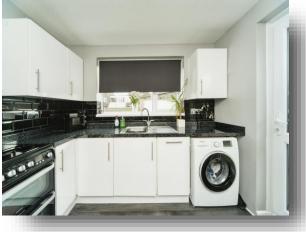

#### **Entrance Hall**

Lounge 18' 3" x 12' 8" ( 5.56m x 3.86m )

**Kitchen** 9' 9" x 9' 8" ( 2.97m x 2.95m )

**Bedroom One** 13' 6" x 11' 1" ( 4.11m x 3.38m )

**Bedroom Two** 11' 3" x 10' 4" ( 3.43m x 3.15m )