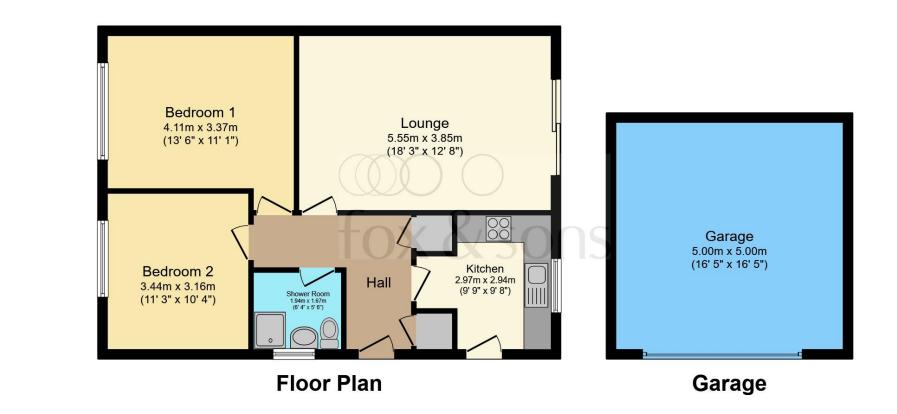

#### **Entrance Hall**

Lounge 18' 3" x 12' 8" ( 5.56m x 3.86m )

**Kitchen** 9' 9" x 9' 8" ( 2.97m x 2.95m )

**Bedroom One** 13' 6" x 11' 1" ( 4.11m x 3.38m )

**Bedroom Two** 11' 3" x 10' 4" ( 3.43m x 3.15m )

**Shower Room** 6' 4" x 5' 6" ( 1.93m x 1.68m )

Outside

**Rear Garden** 

**Double Garage** 

**Front Garden** 

Driveway

#### Total floor area 92.4 m<sup>2</sup> (995 sq.ft.) approx

This floor plan is for illustrative purposes only. It is not drawn to scale. Any measurements, floor areas (including any total floor area), openings and orientation are approximate. No details are guaranteed, they cannot be relied upon for any purpose and they do not form part of any agreement. No liability is taken for any error, omission or misstatement. A party must rely upon its own inspection(s). Powered by www.focalagent.com