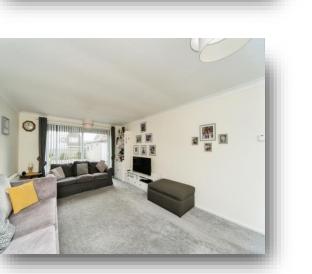

#### **Entrance Hall**

Lounge 18' 3" x 12' 8" ( 5.56m x 3.86m )

**Kitchen** 9' 9" x 9' 8" ( 2.97m x 2.95m )

**Bedroom One** 13' 6" x 11' 1" ( 4.11m x 3.38m )

**Bedroom Two** 11' 3" x 10' 4" ( 3.43m x 3.15m )