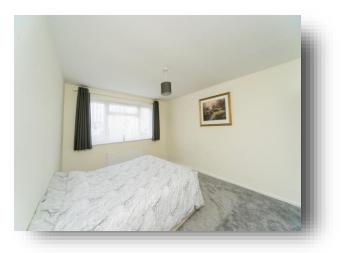

#### **Entrance Hall**

Lounge 18' 3" x 12' 8" ( 5.56m x 3.86m )

**Kitchen** 9' 9" x 9' 8" ( 2.97m x 2.95m )

**Bedroom One** 13' 6" x 11' 1" ( 4.11m x 3.38m )

**Bedroom Two** 11' 3" x 10' 4" ( 3.43m x 3.15m )