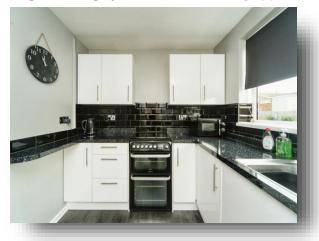

#### **Entrance Hall**

Lounge 18' 3" x 12' 8" ( 5.56m x 3.86m )

**Kitchen** 9' 9" x 9' 8" ( 2.97m x 2.95m )

**Bedroom One** 13' 6" x 11' 1" ( 4.11m x 3.38m )

**Bedroom Two** 11' 3" x 10' 4" ( 3.43m x 3.15m )