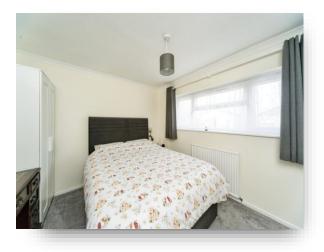

#### **Entrance Hall**

Lounge 18' 3" x 12' 8" ( 5.56m x 3.86m )

**Kitchen** 9' 9" x 9' 8" ( 2.97m x 2.95m )

**Bedroom One** 13' 6" x 11' 1" ( 4.11m x 3.38m )

**Bedroom Two** 11' 3" x 10' 4" ( 3.43m x 3.15m )