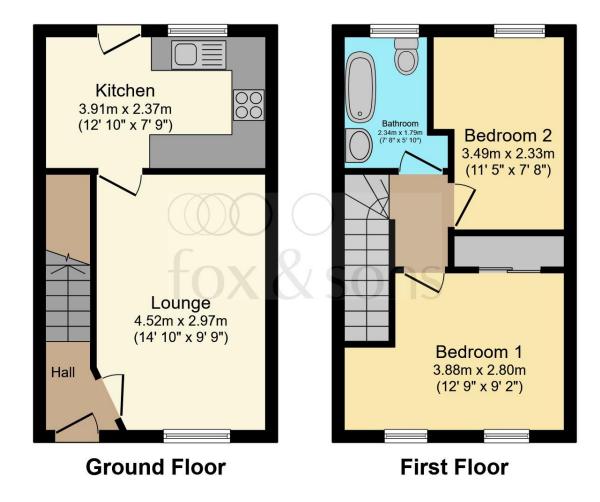

#### **Entrance Hall**

**Lounge** 14' 10" x 9' 9" ( 4.52m x 2.97m )

**Kitchen** 12' 10" x 7' 9" ( 3.91m x 2.36m )

**First Floor Landing** 

**Bedroom One** 12' 9" x 9' 2" ( 3.89m x 2.79m )

**Bedroom Two** 11' 5" x 7' 8" ( 3.48m x 2.34m )

**Bathroom** 7' 8" x 5' 10" ( 2.34m x 1.78m )

Outside

**Rear Garden** 

**Front Garden** 

**Three Allocated Parking Spaces** 

Total floor area 54.7 m<sup>2</sup> (588 sq.ft.) approx

This floor plan is for illustrative purposes only. It is not drawn to scale. Any measurements, floor areas (including any total floor area), openings and orientation are approximate. No details are guaranteed, they cannot be relied upon for any purpose and they do not form part of any agreement. No liability is taken for any error, omission or misstatement. A party must rely upon its own inspection(s). Powered by www.focalagent.com