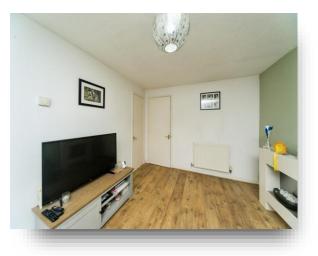

#### **Entrance Hall**

**Lounge** 14' 10" x 9' 9" ( 4.52m x 2.97m )

**Kitchen** 12' 10" x 7' 9" ( 3.91m x 2.36m )

**First Floor Landing** 

**Bedroom One** 12' 9" x 9' 2" ( 3.89m x 2.79m )

**Bedroom Two** 11' 5" x 7' 8" ( 3.48m x 2.34m )