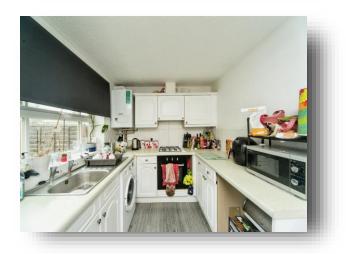

#### **Entrance Hall**

**Lounge** 14' 10" x 9' 9" ( 4.52m x 2.97m )

**Kitchen** 12' 10" x 7' 9" ( 3.91m x 2.36m )

**First Floor Landing** 

**Bedroom One** 12' 9" x 9' 2" ( 3.89m x 2.79m )

**Bedroom Two** 11' 5" x 7' 8" ( 3.48m x 2.34m )