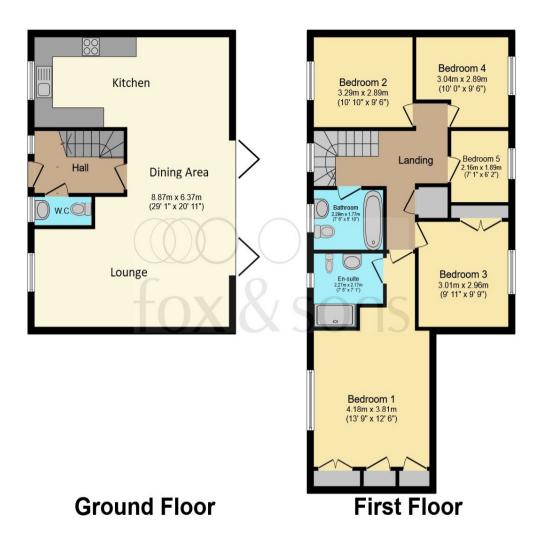

## Total floor area 132.0 m<sup>2</sup> (1,421 sq.ft.) approx

This floor plan is for illustrative purposes only. It is not drawn to scale. Any measurements, floor areas (including any total floor area), openings and orientation are approximate. No details are guaranteed, they cannot be relied upon for any purpose and they do not form part of any agreement. No liability is taken for any error, omission or misstatement. A party must rely upon its own inspection(s). Powered by www.focalagent.com

#### **Entrance Hall**

#### **Downstairs Wc**

# Kitchen/ Lounge/ Dining Room

29' 1" x 20' 11" ( 8.86m x 6.38m )

## **First Floor Landing**

#### **Bedroom One**

13' 9" x 12' 6" ( 4.19m x 3.81m )

#### **En Suite**

7' 5" x 7' 1" ( 2.26m x 2.16m )

#### **Bedroom Two**

10' 10" x 9' 6" ( 3.30m x 2.90m )

#### **Bedroom Three**

9' 11" x 9' 9" ( 3.02m x 2.97m )

#### **Bedroom Four**

10' x 9' 6" ( 3.05m x 2.90m )

## **Bedroom Five/ Study**

7' 1" x 6' 2" ( 2.16m x 1.88m )

#### **Bathroom**

7' 6" x 5' 10" ( 2.29m x 1.78m )