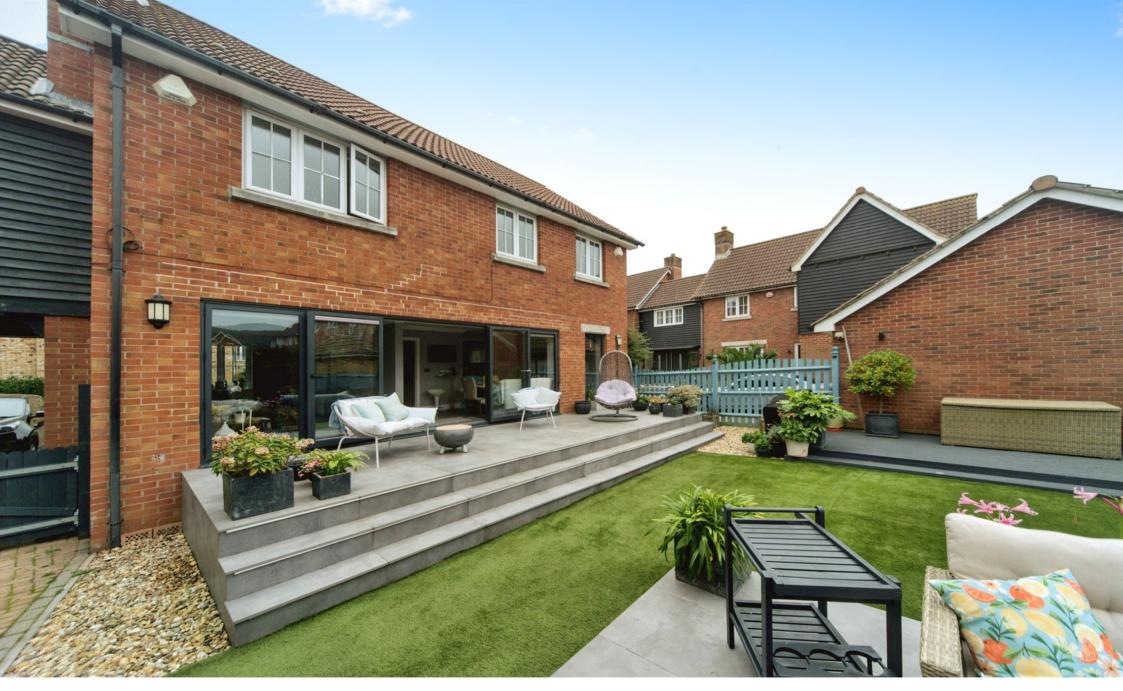

# Palmyra Place, Eastbourne

Impressive link detached five bedroom house located in the sought after Sovereign Harbour, boasting spacious and modern living accommodation that has been upgraded to a high specification throughout. The property features a stunning 29 ft open plan kitchen/ dining room/ lounge with bifold doors!

## **Driveway/ Front Garden**

**Rear Garden** 

#### **Garden Room**