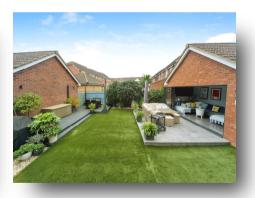

**En Suite**

7' 5" x 7' 1" ( 2.26m x 2.16m )

#### **Bedroom Two**

10' 10" x 9' 6" ( 3.30m x 2.90m )

#### **Bedroom Three**

9' 11" x 9' 9" ( 3.02m x 2.97m )

#### **Bedroom Four**

10' x 9' 6" ( 3.05m x 2.90m )

## **Bedroom Five/ Study**

7' 1" x 6' 2" ( 2.16m x 1.88m )

#### **Bathroom**

7' 6" x 5' 10" ( 2.29m x 1.78m )

## **Driveway/ Front Garden**

**Rear Garden** 

#### **Garden Room**

## welcome to

# Palmyra Place, Eastbourne

- \*\*GUIDE PRICE £700,000-£725,000\*\*FIVE BEDROOM LINK DETACHED HOUSE
- 29 FT OPEN PLAN LIVING SPACE
- BI-FOLD DOORS OVERLOOKING SOUTHERLY FACING GARDEN
- MASTER BEDROOM WITH EN SUITE & FITTED WARDROBES
- LUXURIOUS GARDEN ROOM WITH BI-FOLD DOORS, ELECTRIC, LIGHTING & SOUND SYSTEM

Tenure: Freehold EPC Rating: C

guide price

£700,000 - £725,000







Princess Priscila's Beach Map data ©2025

Please note the marker reflects the postcode not the actual property

## view this property online fox-and-sons.co.uk/Property/LGL111083



Property Ref: LGL111083 - 0005 1. MONEY LAUNDERING REGULATIONS Intending purchasers will be asked to produce identification documentation at a later stage and we would ask for your co-operation in order that there is no delay in agreeing the sale. 2. These particulars do not constitute part or all of an offer or contract. 3. The measurements indicated are supplied for guidance only and as such must be considered incorrect. Potential buyers are advised to recheck measurements before committing to any expense. 4. We have not tested any apparatus, equipment, fixtures or services and it is in the buyers interest