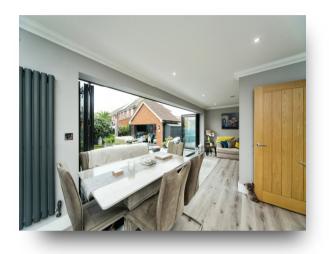

# Palmyra Place, Eastbourne

Impressive link detached five bedroom house located in the sought after Sovereign Harbour, boasting spacious and modern living accommodation that has been upgraded to a high specification throughout. The property features a stunning 29 ft open plan kitchen/ dining room/ lounge with bifold doors!

# Kitchen/ Lounge/ Dining Room

29' 1" x 20' 11" ( 8.86m x 6.38m )