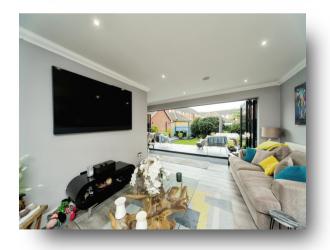

## welcome to

# Palmyra Place, Eastbourne

Impressive link detached five bedroom house located in the sought after Sovereign Harbour, boasting spacious and modern living accommodation that has been upgraded to a high specification throughout. The property features a stunning 29 ft open plan kitchen/ dining room/ lounge with bifold doors!















## Total floor area 132.0 m<sup>2</sup> (1,421 sq.ft.) approx

This floor plan is for illustrative purposes only. It is not drawn to scale. Any measurements, floor areas (including any total floor area), openings and orientation are approximate. No details are guaranteed, they cannot be relied upon for any purpose and they do not form part of any agreement. No liability is taken for any error, omission or misstatement. A party must rely upon its own inspection(s). Powered by www.focalagent.com

#### **Entrance Hall**

#### **Downstairs Wc**

# Kitchen/ Lounge/ Dining Room

29' 1" x 20' 11" ( 8.86m x 6.38m )

## **First Floor Landing**

#### **Bedroom One**

13' 9" x 12' 6" ( 4.19m x 3.81m )

#### **En Suite**

7' 5" x 7' 1" ( 2.26m x 2.16m )

#### **Bedroom Two**

10' 10" x 9' 6" (