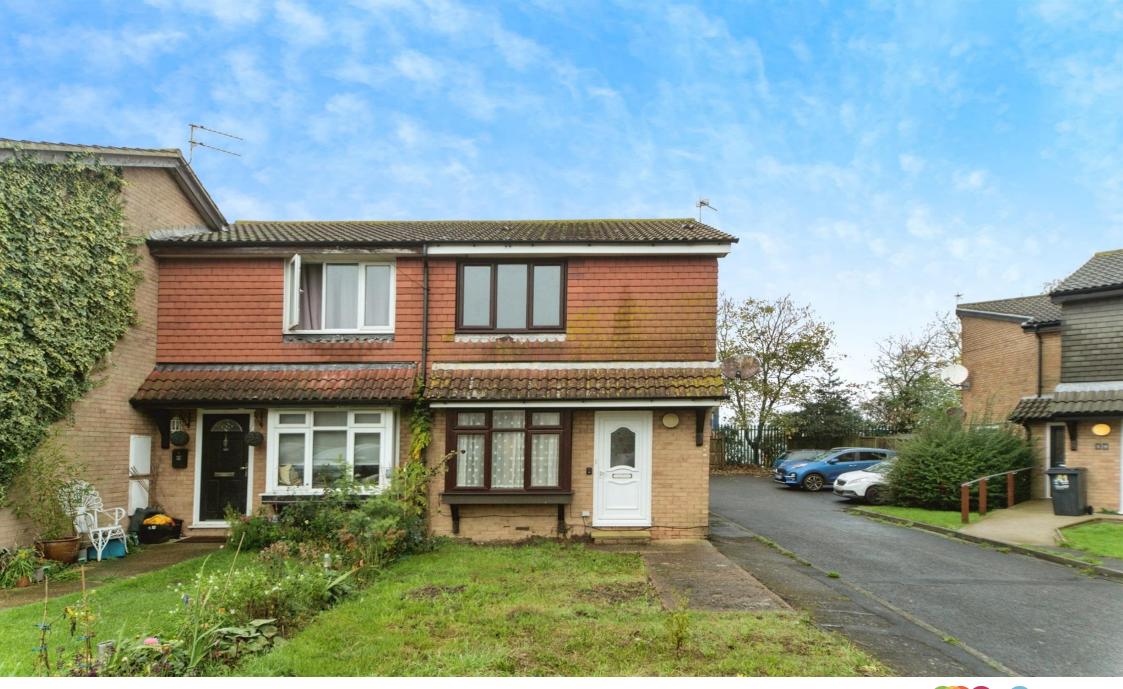

# Martello Road, Eastbourne

Fox & Sons are delighted to bring to the market this fantastic opportunity to acquire this well presented two bedroom end terraced house located in the popular area of Eastbourne being within close proximity to local shopping facilities, amenities, and Eastbourne's ever popular seafront. The property in brief comprises two double bedrooms, open plan lounge, kitchen/ diner with double doors leading out to the rear garden and a bathroom. Further features include front and rear gardens, to the rear is a low maintenance rear garden with a patio seating area, and towards the front of the property is an area laid to lawn, the property also benefits from being sold chain free and viewing comes highly recommended!

## Martello Road, Eastbourne

- END TERRACED HOUSE
- TWO DOUBLE BEDROOMS
- KITCHEN/ DINER
- OPEN PLAN LOUNGE
- BATHROOM
- LOW MAINTENANCE REAR GARDEN
- SOLD WITH NO FORWARD CHAIN
- CLOSE TO LOCAL SHOPS

Tenure: Freehold EPC Rating: D