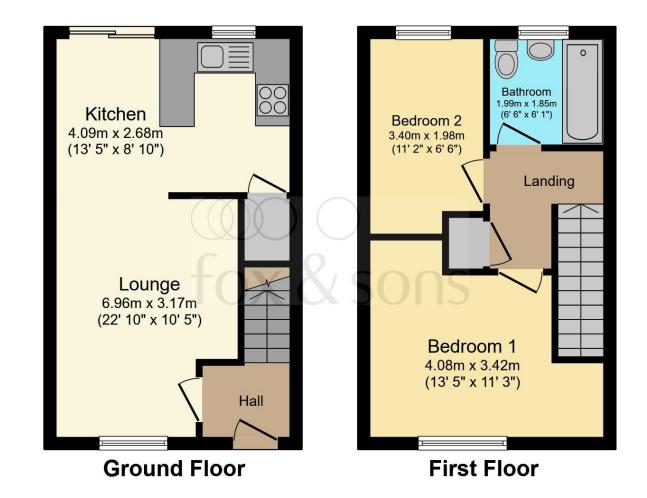

#### Outside

**Rear Garden** 

**Front Garden** 

Total floor area 56.4 m<sup>2</sup> (607 sq.ft.) approx

This floor plan is for illustrative purposes only. It is not drawn to scale. Any measurements, floor areas (including any total floor area), openings and orientation are approximate. No details are guaranteed, they cannot be relied upon for any purpose and they do not form part of any agreement. No liability is taken for any error, omission or misstatement. A party must rely upon its own inspection(s). Powered by www.focalagent.com