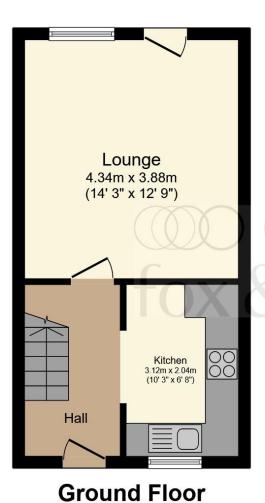

#### **Entrance Hall**

Kitchen

10' 3" x 6' 8" ( 3.12m x 2.03m )

Lounge

14' 3" x 12' 9" ( 4.34m x 3.89m )

**First Floor Landing** 

**Bedroom One** 

12' 9" extending to  $\times$  8' 4" ( 3.89m extending to  $\times$  2.54m )

**Bedroom Two** 

12' 8" x 8' 4" ( 3.86m x 2.54m )

**Bathroom** 

7' 4" x 6' 5" ( 2.24m x 1.96m )

Outside

**Rear Garden** 

**Front Garden** 

**Driveway** 

Total floor area 58.7 m<sup>2</sup> (631 sq.ft.) approx

This floor plan is for illustrative purposes only. It is not drawn to scale. Any measurements, floor areas (including any total floor area), openings and orientation are approximate. No details are guaranteed, they cannot be relied upon for any purpose and they do not form part of any agreement. No liability is taken for any error, omission or misstatement. A party must rely upon its own inspection(s). Powered by www.focalagent.com