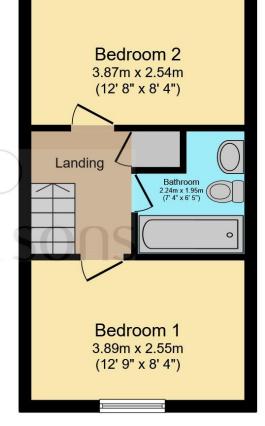

#### **Entrance Hall**

Kitchen

10' 3" x 6' 8" ( 3.12m x 2.03m )

Lounge

14' 3" x 12' 9" ( 4.34m x 3.89m )

**First Floor Landing** 

**Bedroom One** 

12' 9" extending to  $\times$  8' 4" ( 3.89m extending to  $\times$  2.54m )

**Bedroom Two** 

12' 8" x 8' 4" ( 3.86m x 2.54m )

**Bathroom** 

7' 4" x 6' 5" ( 2.24m x 1.96m )

Outside

**Rear Garden** 

**Front Garden** 

**Driveway** 

Total floor area 58.7 m<sup>2</sup> (631 sq.ft.) approx

This floor plan is for illustrative purposes only. It is not drawn to scale. Any measurements, floor areas (including any total floor area), openings and orientation are approximate. No details are guaranteed, they cannot be relied upon for any purpose and they do not form part of any agreement. No liability is taken for any error, omission or misstatement. A party must rely upon its own inspection(s). Powered by www.focalagent.com