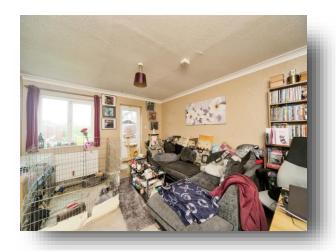

#### **Entrance Hall**

Kitchen

10' 3" x 6' 8" ( 3.12m x 2.03m )

Lounge

14' 3" x 12' 9" ( 4.34m x 3.89m )

**First Floor Landing** 

**Bedroom One** 

12' 9" extending to  $\times$  8' 4" ( 3.89m extending to  $\times$  2.54m )