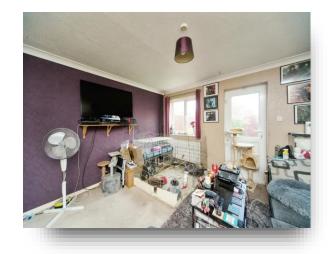

#### **Entrance Hall**

Kitchen

10' 3" x 6' 8" ( 3.12m x 2.03m )

Lounge

14' 3" x 12' 9" ( 4.34m x 3.89m )

**First Floor Landing** 

**Bedroom One** 

12' 9" extending to  $\times$  8' 4" ( 3.89m extending to  $\times$  2.54m )