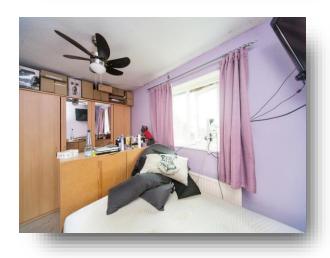

#### **Entrance Hall**

Kitchen

10' 3" x 6' 8" ( 3.12m x 2.03m )

Lounge

14' 3" x 12' 9" ( 4.34m x 3.89m )

**First Floor Landing** 

**Bedroom One** 

12' 9" extending to  $\times$  8' 4" ( 3.89m extending to  $\times$  2.54m )

**Bedroom Two** 

12' 8" x 8' 4" ( 3.86m x 2.54m )

**Bathroom** 

7' 4" x 6' 5" ( 2.24m x 1.96m )

Outside

**Rear Garden** 

**Front Garden** 

**Driveway** 