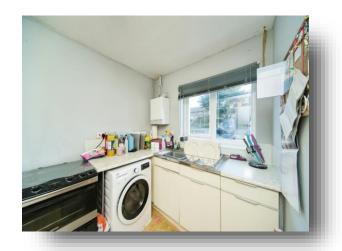

#### **Entrance Hall**

Kitchen

10' 3" x 6' 8" ( 3.12m x 2.03m )

Lounge

14' 3" x 12' 9" ( 4.34m x 3.89m )

**First Floor Landing** 

**Bedroom One** 

12' 9" extending to  $\times$  8' 4" ( 3.89m extending to  $\times$  2.54m )