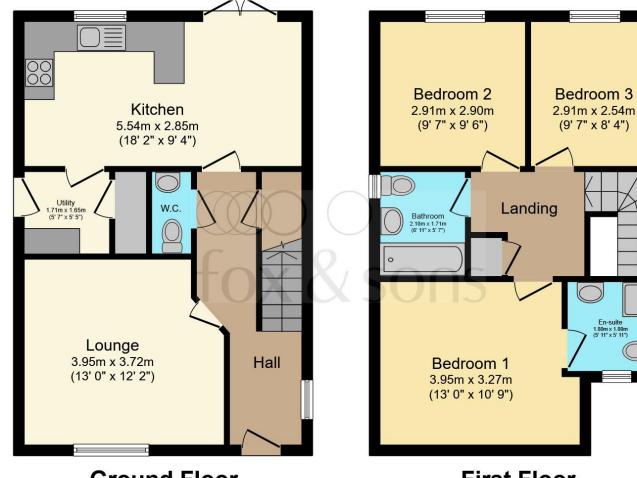

### Total floor area 91.7 m<sup>2</sup> (987 sq.ft.) approx

This floor plan is for illustrative purposes only. It is not drawn to scale. Any measurements, floor areas (including any total floor area), openings and orientation are approximate. No details are guaranteed, they cannot be relied upon for any purpose and they do not form part of any agreement. No liability is taken for any error, omission or misstatement. A party must rely upon its own inspection(s). Powered by www.focalagent.com