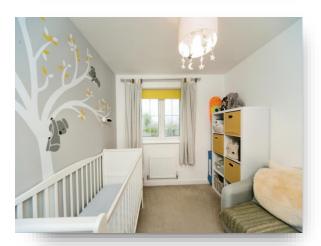

### **Bedroom Two**

9' 7" x 9' 6" ( 2.92m x 2.90m )

#### **Bedroom Three**

9' 7" x 8' 4" ( 2.92m x 2.54m )