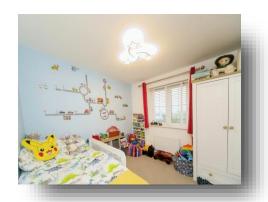

#### **Bedroom One**

13' x 10' 9" ( 3.96m x 3.28m )

### **Bedroom Two**

9' 7" x 9' 6" ( 2.92m x 2.90m )

#### **Bedroom Three**

9' 7" x 8' 4" ( 2.92m x 2.54m )