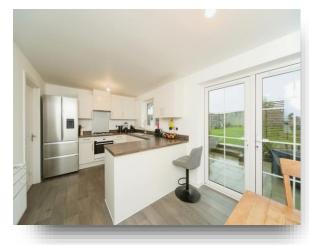

s, Pevensey**

Fox & Sons are delighted to offer to the market this beautifully presented three bedroom detached house forming part of the popular Mill Valley Development in the sort after village of Stone Cross, Pevensey. Within the development includes open green spaces, a park, and pathways leading to countryside walks, and within close proximity are local shopping facilities, amenities, schools, and transport links. The property itself comprises three good sized bedrooms, master bedroom with en suite, family bathroom, downstairs wc, lounge, kitchen/ diner with breakfast bar and a utility room. Further benefits of the property include front and rear gardens, and off road parking for multiple vehicles. Viewing comes highly recommended to fully appreciate this wonderful family home!













### **Entrance Hall**

### Lounge

13' x 12' 2" ( 3.96m x 3.71m )

#### **Downstairs Wc**

#### Kitchen

18' 2" x 9' 4" ( 5.54m x 2.84m )

### Utility

### **First Floor Landing**

#### **Bedroom One**

13' x 10' 9" ( 3.96m x 3.28m )

#### **En Suite**

5' 11" x 5' 11" ( 1.80m x 1.80m )

### **Bedroom Two**

9' 7" x 9' 6" ( 2.92m x 2.90m )

#### **Bedroom Three**

9' 7" x 8' 4" ( 2.92m x 2.54m )

#### Bathroom

6' 11" x 5' 7" ( 2.11m x 1.70m )

#### Outside

#### Rear Garden

## **Driveway**



**Ground Floor** 

**First Floor** 

### Total floor area 91.7 m<sup>2</sup> (987 sq.ft.) approx

This floor plan is for illustrative purposes only. It is not drawn to scale. Any measurements, floor areas (including any total floor area), openings and orientation are approximate. No details