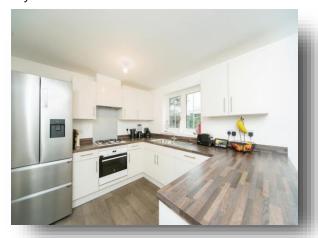

oss, Pevensey**

Fox & Sons are delighted to offer to the market this beautifully presented three bedroom detached house forming part of the popular Mill Valley Development in the sort after village of Stone Cross, Pevensey. Within the development includes open green spaces, a park, and pathways leading to countryside walks, and within close proximity are local shopping facilities, amenities, schools, and transport links. The property itself comprises three good sized bedrooms, master bedroom with en suite, family bathroom, downstairs wc, lounge, kitchen/ diner with breakfast bar and a utility room. Further benefits of the property include front and rear gardens, and off road parking for multiple vehicles. Viewing comes highly recommended to fully appreciate this wonderful family home!













### **Entrance Hall**

### Lounge

13' x 12' 2" ( 3.96m x 3.71m )

#### **Downstairs Wc**

#### Kitchen

18' 2" x 9' 4" ( 5.54m x 2.84m )

### Utility

### **First Floor Landing**

#### **Bedroom One**

13' x 10' 9" ( 3.96m x 3.28m )

#### **En Suite**

5' 11" x 5' 11" ( 1.80m x 1.80m )

### **Bedroom Two**

9' 7" x 9' 6" ( 2.92m x 2.90m )

#### **Bedroom Three**

9' 7" x 8' 4" ( 2.92m x 2.54m )

#### Bathroom

6' 11" x 5' 7" ( 2.11m x 1.70m )

#### Outside

#### Rear Garden

## **Driveway**



**Ground Floor** 

**First Floor** 

### Total floor area 91.7 m<sup>2</sup> (987 sq.ft.) approx

This floor plan is for illustrative purposes only. It is not drawn to scale. Any measurements, floor areas (including any total floor area), openings and orientation are approximate. No detail