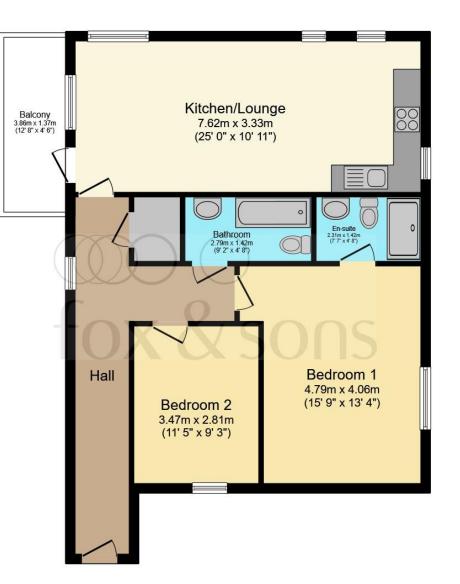

#### **Entrance Hall**

**Bedroom One** 15' 9" x 13' 4" ( 4.80m x 4.06m )

**En Suite** 7' 7" x 4' 8" ( 2.31m x 1.42m )

**Bedroom Two** 11' 5" x 9' 3" ( 3.48m x 2.82m )

**Bathroom** 9' 2" x 4' 8" ( 2.79m x 1.42m )

**Kitchen/ Lounge** 25' x 10' 11" ( 7.62m x 3.33m )

Balcony

**Allocated Parking** 

#### Total floor area 76.1 m<sup>2</sup> (819 sq.ft.) approx

This floor plan is for illustrative purposes only. It is not drawn to scale. Any measurements, floor areas (including any total floor area), openings and orientation are approximate. No details are guaranteed, they cannot be relied upon for any purpose and they do not form part of any agreement. No liability is taken for any error, omission or misstatement. A party must rely upon its own inspection(s). Powered by www.focalagent.com