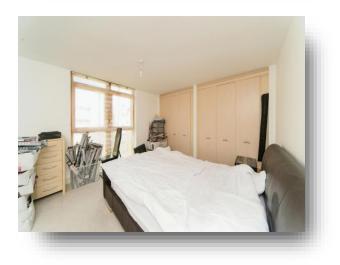

#### **Entrance Hall**

**Bedroom One** 15' 9" x 13' 4" ( 4.80m x 4.06m )

**En Suite** 7' 7" x 4' 8" ( 2.31m x 1.42m )

**Bedroom Two** 11' 5" x 9' 3" ( 3.48m x 2.82m )

**Bathroom** 9' 2" x 4' 8" ( 2.79m x 1.42m )