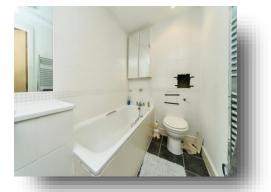

#### **Entrance Hall**

**Bedroom One** 15' 9" x 13' 4" ( 4.80m x 4.06m )

**En Suite** 7' 7" x 4' 8" ( 2.31m x 1.42m )

**Bedroom Two** 11' 5" x 9' 3" ( 3.48m x 2.82m )

**Bathroom** 9' 2" x 4' 8" ( 2.79m x 1.42m )