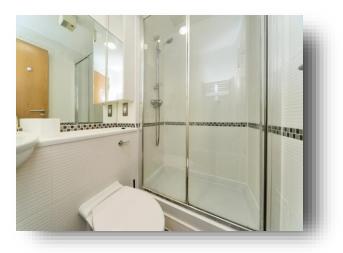

#### **Entrance Hall**

**Bedroom One** 15' 9" x 13' 4" ( 4.80m x 4.06m )

**En Suite** 7' 7" x 4' 8" ( 2.31m x 1.42m )

**Bedroom Two** 11' 5" x 9' 3" ( 3.48m x 2.82m )

**Bathroom** 9' 2" x 4' 8" ( 2.79m x 1.42m )