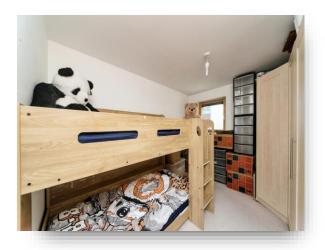

#### **Entrance Hall**

**Bedroom One** 15' 9" x 13' 4" ( 4.80m x 4.06m )

**En Suite** 7' 7" x 4' 8" ( 2.31m x 1.42m )

**Bedroom Two** 11' 5" x 9' 3" ( 3.48m x 2.82m )

**Bathroom** 9' 2" x 4' 8" ( 2.79m x 1.42m )