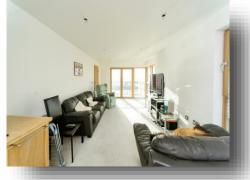

**Kitchen/ Lounge** 25' x 10' 11" ( 7.62m x 3.33m )

Balcony

**Allocated Parking** 