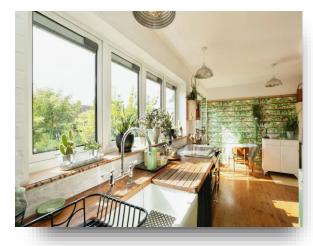

liances, offering ample space for a dining table, making it perfect for both casual meals and entertaining. Double doors lead out to the well-maintained, low-maintenance garden, which features a delightful summer house, providing the perfect spot to relax or entertain. On the ground floor, a handy downstairs toilet adds convenience. Upstairs, the master bedroom is a bright, inviting space, featuring another set of bay windows that bring in an abundance of light. The second bedroom is generously sized and ideal for guests or children. The modern family bathroom has been tastefully designed, completing the upstairs living space. The home is situated close to local amenities, excellent transport links, and highly regarded schools, making it an ideal choice for families or professionals.















### Total floor area 75.5 m² (812 sq.ft.) approx

This floor plan is for illustrative purposes only. It is not drawn to scale. Any measurements, floor areas (including any total floor area), openings and orientation are approximate. No details are guaranteed, they cannot be relied upon for any purpose and they do not form part of any agreement. No liability is taken for any error, omission or misstatement. A party must rely upon its own inspection(s). Powered by www.focalagent.com

### **Entrance Hall**

### **Downstairs Wc**

#### Lounge

13' 1" x 11' 1" ( 3.99m x 3.38m )

### Kitchen/Diner

17' 1" x 11' (5.21m x 3.35m)

### **First Floor Landing**

### **Bedroom One**

17' 1" x 12' 1" ( 5.21m x 3.68m )

#### **Bedroom Two**

12' 1" x 8' 1" ( 3.68m x 2.46m )

### **Bathroom**

O