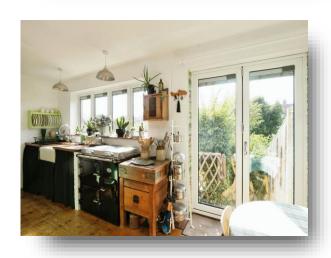

# Wallis Avenue, Eastbourne

This charming two-bedroom semi-detached house offers both style and comfort in a highly desirable location. Upon arrival, you are greeted by a convenient driveway, adding practicality to its appeal. The property boasts a spacious lounge, where a fireplace serves as a cozy focal point, and large bay windows flood the room with natural light, creating a warm, welcoming atmosphere. The separate, modern kitchen/diner is sleekly fitted with contemporary cabinetry and appliances, offering ample space for a dining table, making it perfect for both casual meals and entertaining. Double doors lead out to the well-maintained, low-maintenance garden, which features a delightful summer house, providing the perfect spot to relax or entertain. On the ground floor, a handy downstairs toilet adds convenience. Upstairs, the master bedroom is a bright, inviting space, featuring another set of bay windows that bring in an abundance of light. The second bedroom is generously sized and ideal for guests or children. The modern family bathroom has been tastefully designed, completing the upstairs living space. The home is situated close to local amenities, excellent transport links, and highly regarded schools, making it an ideal choice for families or professionals.

### Kitchen/Diner

17' 1" x 11' (5.21m x 3.35m)