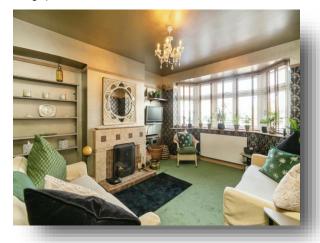

appliances, offering ample space for a dining table, making it perfect for both casual meals and entertaining. Double doors lead out to the well-maintained, low-maintenance garden, which features a delightful summer house, providing the perfect spot to relax or entertain. On the ground floor, a handy downstairs toilet adds convenience. Upstairs, the master bedroom is a bright, inviting space, featuring another set of bay windows that bring in an abundance of light. The second bedroom is generously sized and ideal for guests or children. The modern family bathroom has been tastefully designed, completing the upstairs living space. The home is situated close to local amenities, excellent transport links, and highly regarded schools, making it an ideal choice for families or professionals.















### Total floor area 75.5 m² (812 sq.ft.) approx

This floor plan is for illustrative purposes only. It is not drawn to scale. Any measurements, floor areas (including any total floor area), openings and orientation are approximate. No details are guaranteed, they cannot be relied upon for any purpose and they do not form part of any agreement. No liability is taken for any error, omission or misstatement. A party must rely upon its own inspection(s). Powered by www.focalagent.com

### **Entrance Hall**

### **Downstairs Wc**

#### Lounge

13' 1" x 11' 1" ( 3.99m x 3.38m )

### Kitchen/Diner

17' 1" x 11' (5.21m x 3.35m)

### **First Floor Landing**

### **Bedroom One**

17' 1" x 12' 1" ( 5.21m x 3.68m )

#### **Bedroom Two**

12' 1" x 8' 1" ( 3.68m x 2.46m )

### **Bathroom*