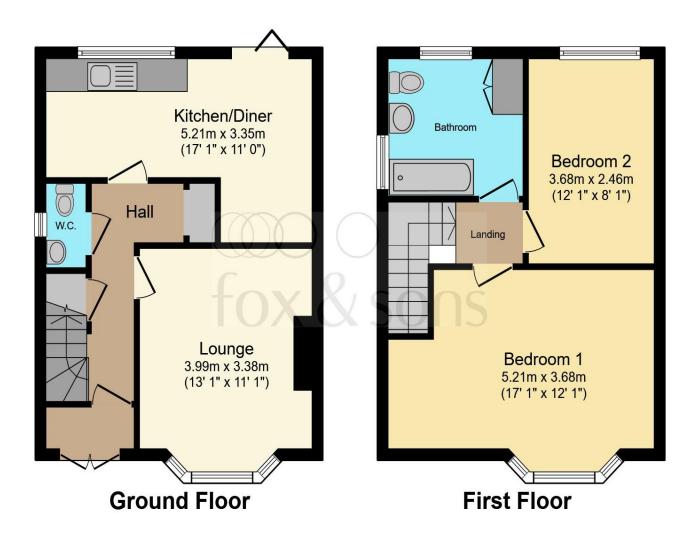

### Total floor area 75.5 m² (812 sq.ft.) approx

This floor plan is for illustrative purposes only. It is not drawn to scale. Any measurements, floor areas (including any total floor area), openings and orientation are approximate. No details are guaranteed, they cannot be relied upon for any purpose and they do not form part of any agreement. No liability is taken for any error, omission or misstatement. A party must rely upon its own inspection(s). Powered by www.focalagent.com

### **Entrance Hall**

### **Downstairs Wc**

#### Lounge

13' 1" x 11' 1" ( 3.99m x 3.38m )

### Kitchen/Diner

17' 1" x 11' (5.21m x 3.35m)

### **First Floor Landing**

### **Bedroom One**

17' 1" x 12' 1" ( 5.21m x 3.68m )

#### **Bedroom Two**

12' 1" x 8' 1" ( 3.68m x 2.46m )

### **Bathroom**

Outside

**Rear Garden** 

**Driveway** 