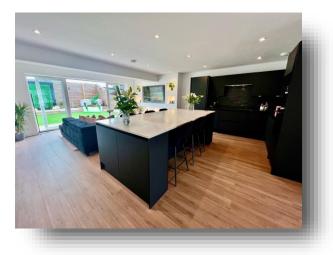

## Langney Green, Eastbourne

Fox & Sons are delighted to market this stunning three bedroom semi detached bungalow located within a popular Langney area of Eastbourne being within close proximity to local shopping facilities and amenities, and Eastbourne's ever popular seafront. The property itself boasts modern and spacious living accommodation throughout that has been extensively refurbished to an immaculate standard, and comprises three good sized bedrooms, master bedroom with en suite, bathroom, utility room and a 22 ft open plan kitchen/ lounge with large island and double doors opening onto the rear garden. Further features include a beautifully landscaped rear garden with multiple seating areas and water feature and towards the front aspect provides a driveway for multiple vehicles, and storage space in the converted garage. An early inspection comes highly recommended to fully appreciate this wonderful family home!

## Entrance

**Kitchen/ Lounge** 22' 6" x 18' 5" ( 6.86m x 5.61m )

**Utility Room** 6' 8" x 4' 11" ( 2.03m x 1.50m )

**Bedroom One** 23' 5" x 9' 11" ( 7.14m x 3.02m )

**En Suite** 6' 8" x 5' 2" ( 2.03m x 1.57m )