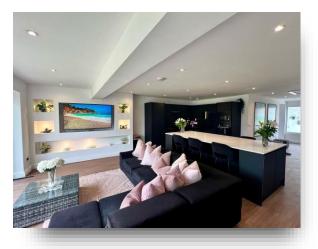

## Langney Green, Eastbourne

Fox & Sons are delighted to market this stunning three bedroom semi detached bungalow located within a popular Langney area of Eastbourne being within close proximity to local shopping facilities and amenities, and Eastbourne's ever popular seafront. The property itself boasts modern and spacious living accommodation throughout that has been extensively refurbished to an immaculate standard, and comprises three good sized bedrooms, master bedroom with en suite, bathroom, utility room and a 22 ft open plan kitchen/ lounge with large island and double doors opening onto the rear garden. Further features include a beautifully landscaped rear garden with multiple seating areas and water feature and towards the front aspect provides a driveway for multiple vehicles, and storage space in the converted garage. An early inspection comes highly recommended to fully appreciate this wonderful family home!

## Entrance

**Kitchen/ Lounge** 22' 6" x 18' 5" ( 6.86m x 5.61m )

**Utility Room** 6' 8" x 4' 11" ( 2.03m x 1.50m )

**Bedroom One** 23' 5" x 9' 11" ( 7.14m x 3.02m )

**En Suite** 6' 8" x 5' 2" ( 2.03m x 1.57m )