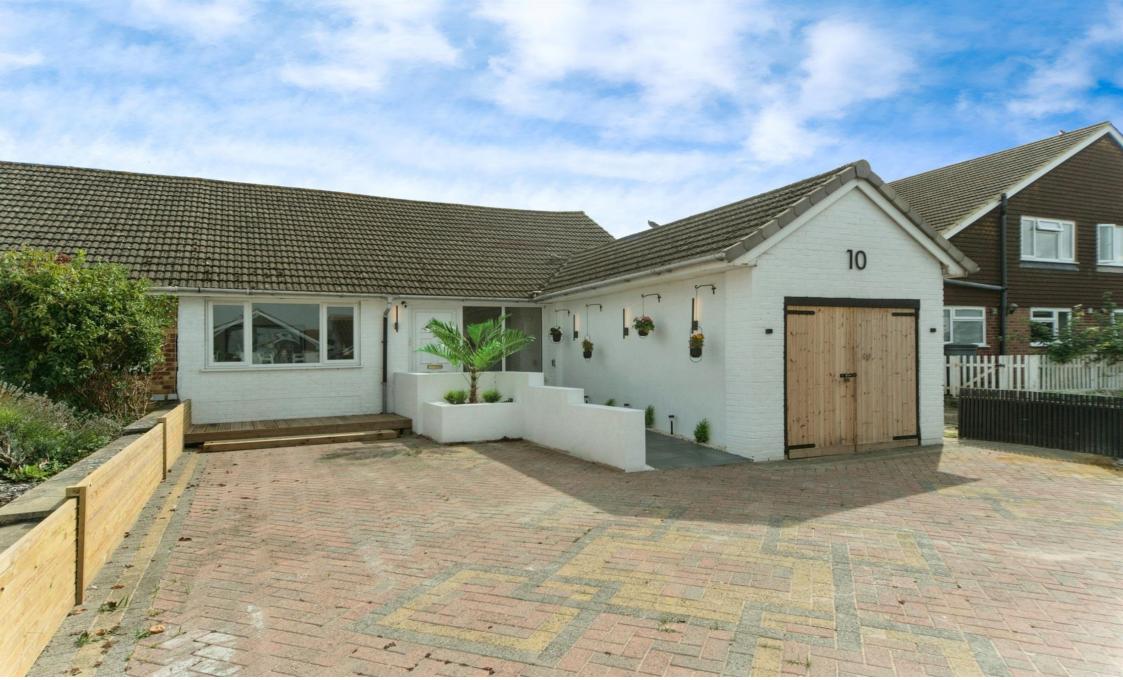

## Langney Green, Eastbourne

Fox & Sons are delighted to market this stunning three bedroom semi detached bungalow located within a popular Langney area of Eastbourne being within close proximity to local shopping facilities and amenities, and Eastbourne's ever popular seafront. The property itself boasts modern and spacious living accommodation throughout that has been extensively refurbished to an immaculate standard, and comprises three good sized bedrooms, master bedroom with en suite, bathroom, utility room and a 22 ft open plan kitchen/ lounge with large island and double doors opening onto the rear garden. Further features include a beautifully landscaped rear garden with multiple seating areas and water feature and towards the front aspect provides a driveway for multiple vehicles, and storage space in the converted garage. An early inspection comes highly recommended to fully appreciate this wonderful family home!

## Langney Green, Eastbourne

- STUNNING SEMI DETACHED BUNGALOW
- THREE GOOD SIZED BEDROOMS
- FINISHED TO A HIGH STANDARD THROUGHOUT
- UTILITY ROOM
- OPEN PLAN KITCHEN/ LOUNGE WITH DOUBLE DOORS TO REAR GARDEN
- MODERN BATHROOM & EN SUITE TO MASTER
- BEAUTIFULLY LANDSCAPED REAR GARDEN WITH WATER FEATURE
- DRIVEWAY FOR MULTIPLE VEHICLES & STORAGE SPACE IN CONVERTED GARAGE