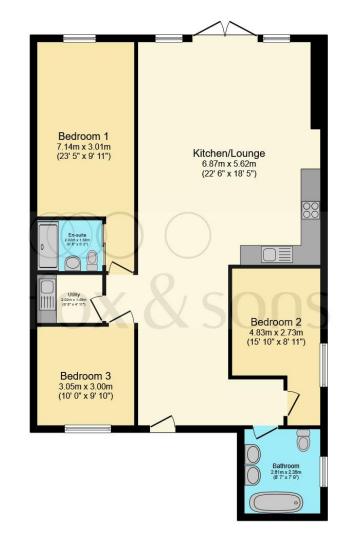

## Entrance

**Kitchen/ Lounge** 22' 6" x 18' 5" ( 6.86m x 5.61m )

**Utility Room** 6' 8" x 4' 11" ( 2.03m x 1.50m )

**Bedroom One** 23' 5" x 9' 11" ( 7.14m x 3.02m )

**En Suite** 6' 8" x 5' 2" ( 2.03m x 1.57m )

**Bedroom Two** 15' 10" x 8' 11" ( 4.83m x 2.72m )

**Bedroom Three** 10' x 9' 10" ( 3.05m x 3.00m )

**Bathroom** 8' 7" x 7' 9" ( 2.62m x 2.36m )

Outside

**Rear Garden** 

Driveway

Total floor area 109.2 m<sup>2</sup> (1,176 sq.ft.) approx

This floor plan is for illustrative purposes only. It is not drawn to scale. Any measurements, floor areas (including any total floor area), openings and orientation are approximate. No details are guaranteed, they cannot be relied upon for any purpose and they do not form part of any agreement. No liability is taken for any error, omission or misstatement. A party must rely upon its own inspection(s). Powered by www.focalagent.com