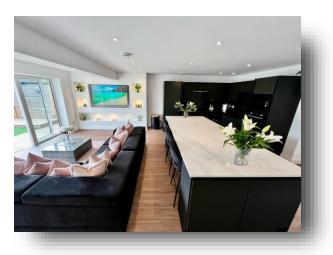

## Langney Green, Eastbourne

Fox & Sons are delighted to market this stunning three bedroom semi detached bungalow located within a popular Langney area of Eastbourne being within close proximity to local shopping facilities and amenities, and Eastbourne's ever popular seafront. The property itself boasts modern and spacious living accommodation throughout that has been extensively refurbished to an immaculate standard, and comprises three good sized bedrooms, master bedroom with en suite, bathroom, utility room and a 22 ft open plan kitchen/ lounge with large island and double doors opening onto the rear garden. Further features include a beautifully landscaped rear garden with multiple seating areas and water feature and towards the front aspect provides a driveway for multiple vehicles, and storage space in the converted garage. An early inspection comes highly recommended to fully appreciate this wonderful family home!

## Entrance

**Kitchen/ Lounge** 22' 6" x 18' 5" ( 6.86m x 5.61m )

**Utility Room** 6' 8" x 4' 11" ( 2.03m x 1.50m )

**Bedroom One** 23' 5" x 9' 11" ( 7.14m x 3.02m )

**En Suite** 6' 8" x 5' 2" ( 2.03m x 1.57m )