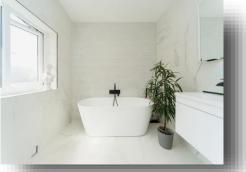

## Entrance

**Kitchen/ Lounge** 22' 6" x 18' 5" ( 6.86m x 5.61m )

**Utility Room** 6' 8" x 4' 11" ( 2.03m x 1.50m )

**Bedroom One** 23' 5" x 9' 11" ( 7.14m x 3.02m )

**En Suite** 6' 8" x 5' 2" ( 2.03m x 1.57m )

**Bedroom Two** 15' 10" x 8' 11" ( 4.83m x 2.72m )

**Bedroom Three** 10' x 9' 10" ( 3.05m x 3.00m )

**Bathroom** 8' 7" x 7' 9" ( 2.62m x 2.36m )

Outside

**Rear Garden** 

Driveway

Total floor area 109.2 m<sup>2</sup> (1,176 sq.ft.) approx