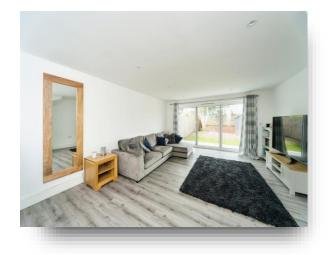

#### **Entrance Hall**

**Downstairs Wc** 

Kitchen/ Lounge

31' 8" x 14' 8" ( 9.65m x 4.47m )

**First Floor Landing** 

**Bedroom One** 

13' 6" x 11' 5" ( 4.11m x 3.48m )

**En Suite** 