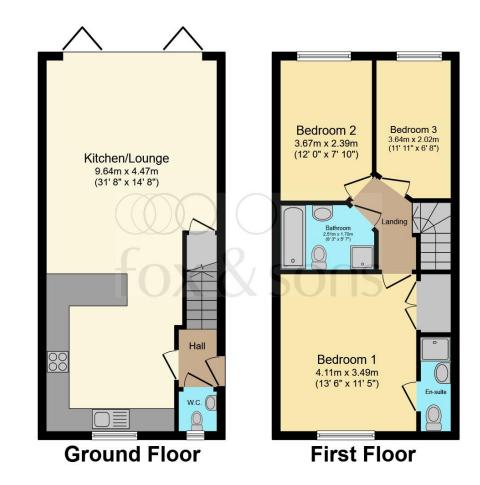

#### **Entrance Hall**

**Downstairs Wc** 

Kitchen/ Lounge

31' 8" x 14' 8" ( 9.65m x 4.47m )

**First Floor Landing** 

**Bedroom One** 

13' 6" x 11' 5" ( 4.11m x 3.48m )

**En Suite** 

**Bedroom Two** 

12' x 7' 10" ( 3.66m x 2.39m )

**Bedroom Three** 

11' 11" x 6' 8" ( 3.63m x 2.03m )

**Bathroom** 

8' 3" x 5' 7" ( 2.51m x 1.70m )

Outside

**Rear Garden** 

## Total floor area 86.4 m² (929 sq.ft.) approx

This floor plan is for illustrative purposes only. It is not drawn to scale. Any measurements, floor areas (including any total floor area), openings and orientation are approximate. No details are guaranteed, they cannot be relied upon for any purpose and they do not form part of any agreement. No liability is taken for any error, omission or misstatement. A party must rely upon its own inspection(s). Powered by www.focalagent.com