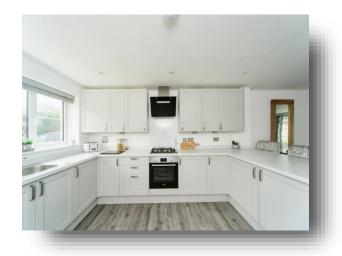

#### **Entrance Hall**

**Downstairs Wc** 

Kitchen/ Lounge

31' 8" x 14' 8" ( 9.65m x 4.47m )

**First Floor Landing** 

**Bedroom One** 

13' 6" x 11' 5" ( 4.11m x 3.48m )

**En Suite** 