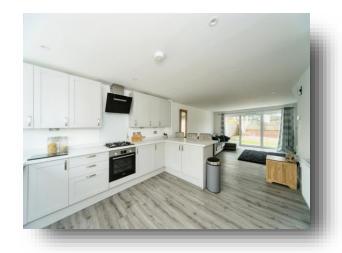

#### **Entrance Hall**

**Downstairs Wc** 

Kitchen/ Lounge

31' 8" x 14' 8" ( 9.65m x 4.47m )

**First Floor Landing** 

**Bedroom One** 

13' 6" x 11' 5" ( 4.11m x 3.48m )

**En Suite** 