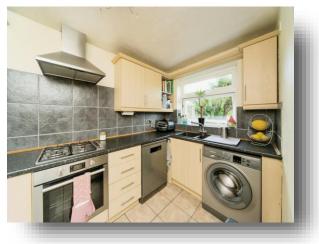

**Entrance Hall** 

**Downstairs Wc** 

**Kitchen** 10' 11" x 9' 7" ( 3.33m x 2.92m )

**Lounge** 16' x 14' 8" ( 4.88m x 4.47m )

**First Floor Landing** 

**Bedroom One** 11' 9" x 9' 9" ( 3.58m x 2.97m )

**Bedroom Two** 10' 8" x 9' (3.25m x 2.74m)