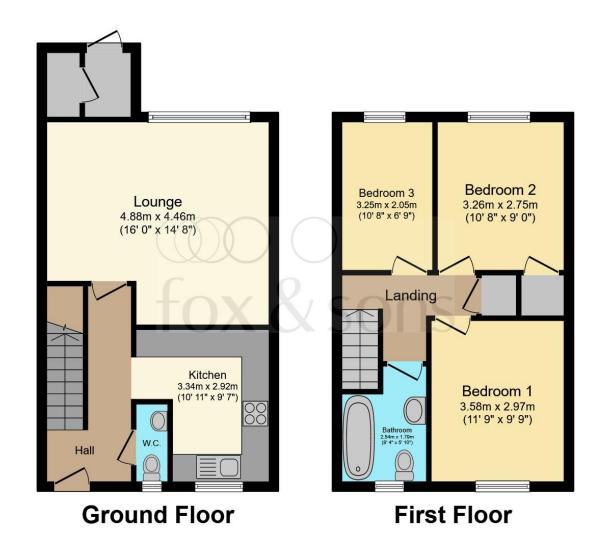

**Entrance Hall** 

**Downstairs Wc** 

**Kitchen** 10' 11" x 9' 7" ( 3.33m x 2.92m )

**Lounge** 16' x 14' 8" ( 4.88m x 4.47m )

**First Floor Landing** 

**Bedroom One** 11' 9" x 9' 9" ( 3.58m x 2.97m )

**Bedroom Two** 10' 8" x 9' (3.25m x 2.74m)

**Bedroom Three** 10' 8" x 6' 9" ( 3.25m x 2.06m )

**Bathroom** 8' 4" x 5' 10" ( 2.54m x 1.78m )

Outside

**Rear Garden** 

Garage

#### Total floor area 79.9 m<sup>2</sup> (860 sq.ft.) approx

This floor plan is for illustrative purposes only. It is not drawn to scale. Any measurements, floor areas (including any total floor area), openings and orientation are approximate. No details are guaranteed, they cannot be relied upon for any purpose and they do not form part of any agreement. No liability is taken for any error, omission or misstatement. A party must rely upon its own inspection(s). Powered by www.focalagent.com