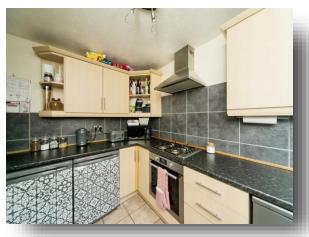

**Entrance Hall** 

**Downstairs Wc** 

**Kitchen** 10' 11" x 9' 7" ( 3.33m x 2.92m )

**Lounge** 16' x 14' 8" ( 4.88m x 4.47m )

**First Floor Landing** 

**Bedroom One** 11' 9" x 9' 9" ( 3.58m x 2.97m )

**Bedroom Two** 10' 8" x 9' (3.25m x 2.74m)