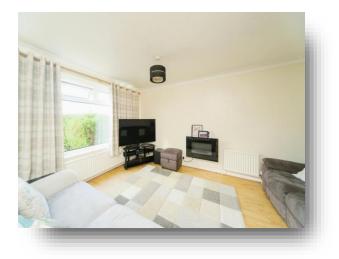

**Entrance Hall** 

**Downstairs Wc** 

**Kitchen** 10' 11" x 9' 7" ( 3.33m x 2.92m )

**Lounge** 16' x 14' 8" ( 4.88m x 4.47m )

**First Floor Landing** 

**Bedroom One** 11' 9" x 9' 9" ( 3.58m x 2.97m )

**Bedroom Two** 10' 8" x 9' (3.25m x 2.74m)