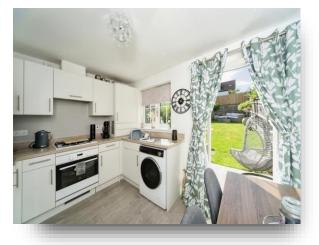

#### Porch

**Lounge** 14' 10" x 11' 11" ( 4.52m x 3.63m )

**Downstairs Wc** 

**Kitchen** 11' 11" x 8' 9" ( 3.63m x 2.67m )

**First Floor Landing** 

**Bedroom Two** 11' 11" x 10' 6" ( 3.63m x 3.20m )

**Bathroom** 7' 11" x 5' 7" ( 2.41m x 1.70m )