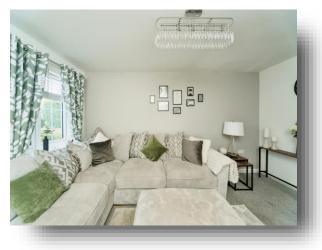

#### Porch

**Lounge** 14' 10" x 11' 11" ( 4.52m x 3.63m )

**Downstairs Wc** 

**Kitchen** 11' 11" x 8' 9" ( 3.63m x 2.67m )

**First Floor Landing** 

**Bedroom Two** 11' 11" x 10' 6" ( 3.63m x 3.20m )

**Bathroom** 7' 11" x 5' 7" ( 2.41m x 1.70m )