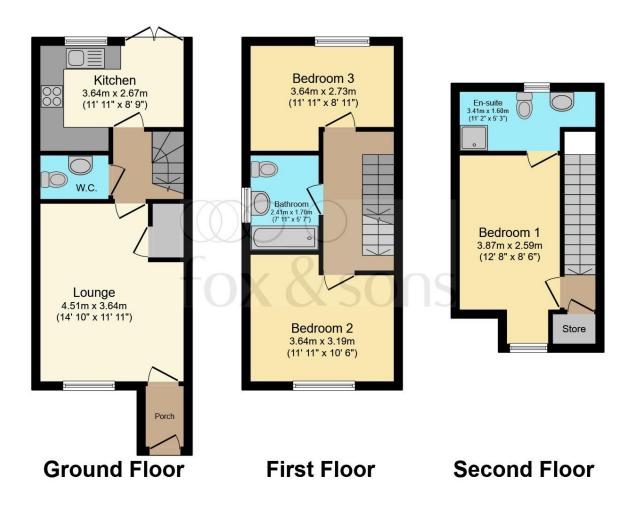

#### Porch

**Lounge** 14' 10" x 11' 11" ( 4.52m x 3.63m )

**Downstairs Wc** 

**Kitchen** 11' 11" x 8' 9" ( 3.63m x 2.67m )

**First Floor Landing** 

**Bedroom Two** 11' 11" x 10' 6" ( 3.63m x 3.20m )

**Bathroom** 7' 11" x 5' 7" ( 2.41m x 1.70m )

**Bedroom Three** 11' 11" x 8' 11" ( 3.63m x 2.72m )

**Second Floor Landing** 

Bedroom One 12' 8" x 8' 6" ( 3.86m x 2.59m )

**En Suite** 11' 2" x 5' 3" ( 3.40m x 1.60m )

Outside

**Rear Garden** 

**Driveway/ Carport** 

Total floor area 84.5 m<sup>2</sup> (909 sq.ft.) approx

This floor plan is for illustrative purposes only. It is not drawn to scale. Any measurements, floor areas (including any total floor area), openings and orientation are approximate. No details are guaranteed, they cannot be relied upon for any purpose and they do not form part of any agreement. No liability is taken for any error, omission or misstatement. A party must rely upon its own inspection(s). Powered by www.focalagent.com