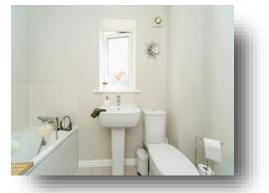

#### Porch

**Lounge** 14' 10" x 11' 11" ( 4.52m x 3.63m )

**Downstairs Wc** 

**Kitchen** 11' 11" x 8' 9" ( 3.63m x 2.67m )

**First Floor Landing** 

**Bedroom Two** 11' 11" x 10' 6" ( 3.63m x 3.20m )

**Bathroom** 7' 11" x 5' 7" ( 2.41m x 1.70m )