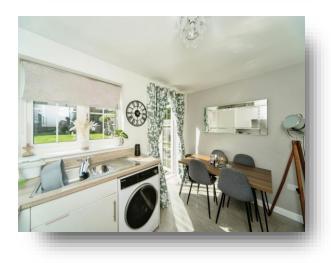

#### Porch

**Lounge** 14' 10" x 11' 11" ( 4.52m x 3.63m )

**Downstairs Wc** 

**Kitchen** 11' 11" x 8' 9" ( 3.63m x 2.67m )

**First Floor Landing** 

**Bedroom Two** 11' 11" x 10' 6" ( 3.63m x 3.20m )

**Bathroom** 7' 11" x 5' 7" ( 2.41m x 1.70m )