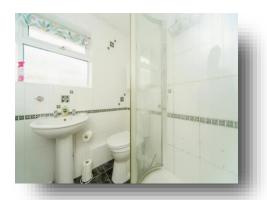

#### **Entrance Hall**

**Downstairs Wc** 

**Shower Room** 

5' 5" x 5' 5" ( 1.65m x 1.65m )

**Bedroom One** 

11' 7" x 10' 11" ( 3.53m x 3.33m )

**Bedroom Two** 

11' 11" x 8' 8" ( 3.63m x 2.64m )