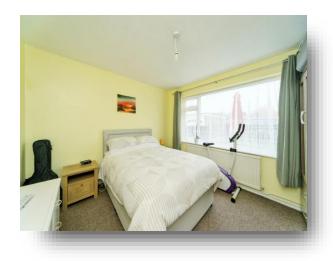

#### **Entrance Hall**

**Downstairs Wc** 

**Shower Room** 

5' 5" x 5' 5" ( 1.65m x 1.65m )

**Bedroom One** 

11' 7" x 10' 11" ( 3.53m x 3.33m )

**Bedroom Two** 

11' 11" x 8' 8" ( 3.63m x 2.64m )