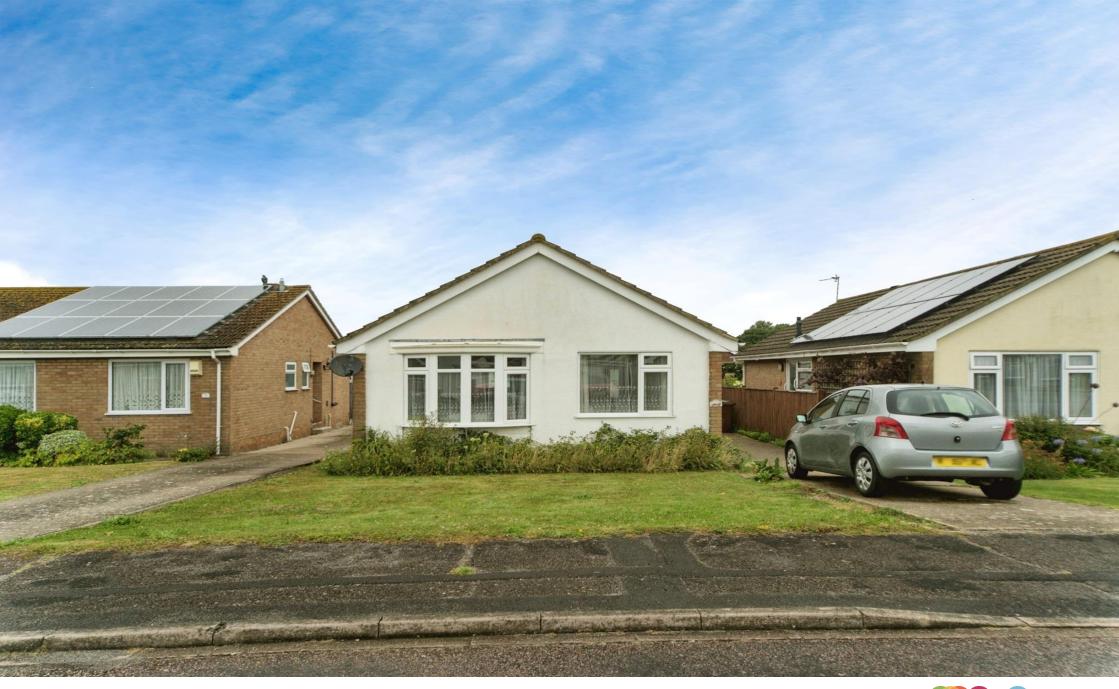

**Tolkien Road, Eastbourne BN23 7AL** 

# **Tolkien Road, Eastbourne**

Fox & Sons are delighted to bring to the market this wonderful three bedroom detached bungalow located in a popular area of Langney being within close proximity to local shopping facilities and amenities and transport routes. The property itself comprises three double bedrooms, shower room, separate wc, kitchen with plenty of storage space and room for utilities, and lounge with feature fireplace. Further benefits include a beautifully presented rear garden with a paved seating area and side and garage access, and towards the front aspect is off road parking for multiple vehicles. An early inspection comes highly recommended!

# **Tolkien Road, Eastbourne**

- DETACHED BUNGALOW
- THREE DOUBLE BEDROOMS
- SHOWER ROOM & SEPARATE WC
- LOUNGE WITH FEATURE FIREPLACE
- BEAUTIFULLY PRESENTED REAR GARDEN WITH PAVED & LAWN AREAS
- OFF ROAD PARKING & GARAGE
- SIDE ACCESS & OUTSIDE TAP
- CLOSE TO LOCAL SHOPS & TRANSPORT ROUTES