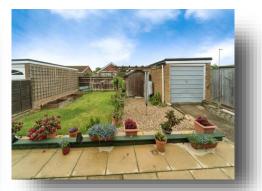

**Bedroom Three** 

10' 11" x 8' 8" ( 3.33m x 2.64m )

Lounge

16' 3" x 11' 6" ( 4.95m x 3.51m )

**Kitchen** 

11' 6" x 8' 11" ( 3.51m x 2.72m )

Outside

**Rear Garden** 

# **Tolkien Road, Eastbourne**

- DETACHED BUNGALOW
- THREE DOUBLE BEDROOMS
- SHOWER ROOM & SEPARATE WC
- LOUNGE WITH FEATURE FIREPLACE
- BEAUTIFULLY PRESENTED REAR GARDEN WITH PAVED & LAWN AREAS
- OFF ROAD PARKING & GARAGE
- SIDE ACCESS & OUTSIDE TAP
- CLOSE TO LOCAL SHOPS & TRANSPORT ROUTES