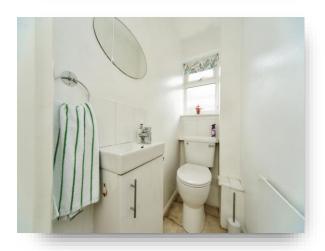

#### **Entrance Hall**

**Downstairs Wc** 

**Shower Room** 

5' 5" x 5' 5" ( 1.65m x 1.65m )

**Bedroom One** 

11' 7" x 10' 11" ( 3.53m x 3.33m )

**Bedroom Two** 

11' 11" x 8' 8" ( 3.63m x 2.64m )