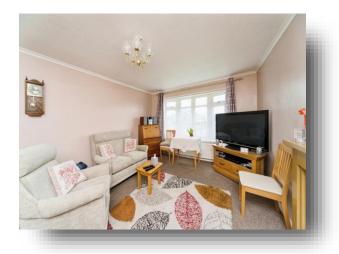

**Bedroom Three** 

10' 11" x 8' 8" ( 3.33m x 2.64m )

Lounge

16' 3" x 11' 6" ( 4.95m x 3.51m )

**Kitchen** 

11' 6" x 8' 11" ( 3.51m x 2.72m )

Outside

**Rear Garden** 