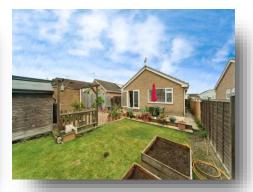

**Bedroom Three** 

10' 11" x 8' 8" ( 3.33m x 2.64m )

Lounge

16' 3" x 11' 6" ( 4.95m x 3.51m )

**Kitchen** 

11' 6" x 8' 11" ( 3.51m x 2.72m )

Outside

**Rear Garden** 

# **Tolkien Road, Eastbourne**

- DETACHED BUNGALOW
- THREE DOUBLE BEDROOMS
- SHOWER ROOM & SEPARATE WC
- LOUNGE WITH FEATURE FIREPLACE
- BEAUTIFULLY PRESENTED REAR GARDEN WITH PAVED & LAWN AREAS
- OFF ROAD PARKING & GARAGE
- SIDE ACCESS & OUTSIDE TAP
- CLOSE TO LOCAL SHOPS & TRANSPORT ROUTES