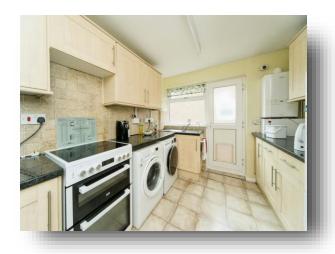

**Bedroom Three** 

10' 11" x 8' 8" ( 3.33m x 2.64m )

Lounge

16' 3" x 11' 6" ( 4.95m x 3.51m )

**Kitchen** 

11' 6" x 8' 11" ( 3.51m x 2.72m )

Outside

**Rear Garden** 