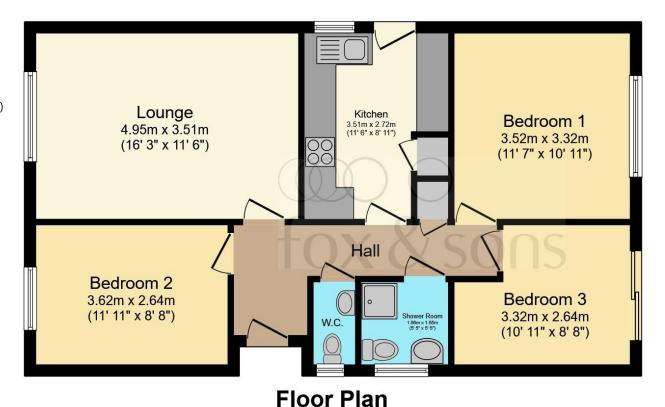

#### **Entrance Hall**

**Downstairs Wc** 

**Shower Room** 

5' 5" x 5' 5" ( 1.65m x 1.65m )

**Bedroom One** 

11' 7" x 10' 11" ( 3.53m x 3.33m )

**Bedroom Two** 

11' 11" x 8' 8" ( 3.63m x 2.64m )

**Bedroom Three** 

10' 11" x 8' 8" ( 3.33m x 2.64m )

Lounge

16' 3" x 11' 6" ( 4.95m x 3.51m )

**Kitchen** 

11' 6" x 8' 11" ( 3.51m x 2.72m )

Outside

**Rear Garden** 

Garage

**Driveway** 

Garage

#### Total floor area 79.2 m² (852 sq.ft.) approx

This floor plan is for illustrative purposes only. It is not drawn to scale. Any measurements, floor areas (including any total floor area), openings and orientation are approximate. No details are guaranteed, they cannot be relied upon for any purpose and they do not form part of any agreement. No liability is taken for any error, omission or misstatement. A party must rely upon its own inspection(s). Powered by www.focalagent.com