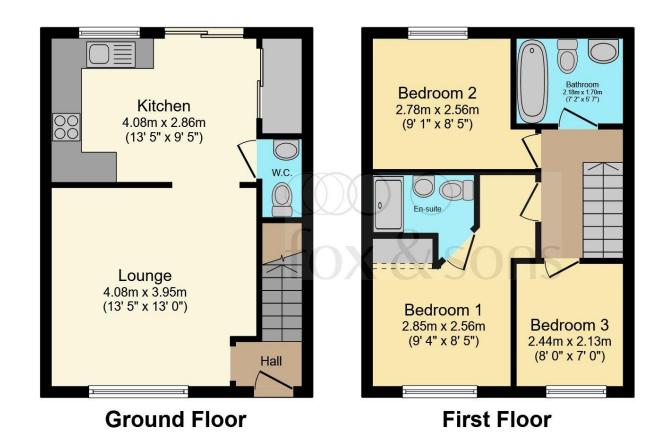

#### **Entrance Hall**

**Lounge** 13' 5" x 13' (4.09m x 3.96m)

**Downstairs Wc** 

**Kitchen** 13' 5" x 9' 5" ( 4.09m x 2.87m )

**Bedroom One** 9' 4" x 8' 5" ( 2.84m x 2.57m )

Υ.

**En-Suite** 

**Bedroom Two** 9' 1" x 8' 5" ( 2.77m x 2.57m )

**Bedroom Three** 

8' x 7' (2.44m x 2.13m)

**Family Bathroom** 

Gardens

Total floor area 78.9 sq.m. (850 sq.ft.) approx

This floor plan is for illustrative purposes only. It is not drawn to scale. Any measurements, floor areas (including any total floor area), openings and orientation are approximate. No details are guaranteed, they cannot be relied upon for any purpose and they do not form part of any agreement. No liability is taken for any error, omission or misstatement. A party must rely upon its own inspection(s). Powered by www.focalagent.com