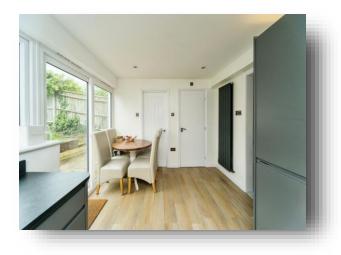

#### **Entrance Hall**

**Lounge** 13' 5" x 13' (4.09m x 3.96m)

**Downstairs Wc** 

**Kitchen** 13' 5" x 9' 5" ( 4.09m x 2.87m )

**Bedroom One** 9' 4" x 8' 5" ( 2.84m x 2.57m )

Υ.

**En-Suite** 

**Bedroom Two** 9' 1" x 8' 5" ( 2.77m x 2.57m )