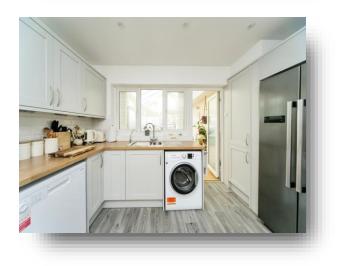

#### **Entrance Hall**

**Cloakroom Wc** 

**Shower Room** 6' x 5' 9" ( 1.83m x 1.75m )

**Lounge** 16' 3" x 12' 6" ( 4.95m x 3.81m )

**Kitchen** 11' 9" x 11' 7" ( 3.58m x 3.53m )

**Conservatory** 16' 5" x 10' 11" ( 5.00m x 3.33m )

#### **Castle View Gardens, Westham Pevensey**

- WELL PRESENTED SEMI DETACHED BUNGALOW
- TWO DOUBLE BEDROOMS
- MODERN FITTED KITCHEN WITH INTEGRATED EYE LEVEL OVEN
- SPACIOUS CONSERVATORY WITH DINING AREA
- LOUNGE WITH FEATURE FIREPLACE
- MODERN FITTED SHOWER ROOM
- WELL ESTABLISHED REAR GARDEN WITH PATIO SEATING AREA & GARAGE ACCESS