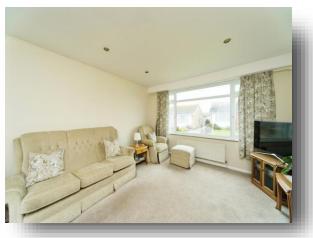

#### **Entrance Hall**

**Cloakroom Wc** 

**Shower Room** 6' x 5' 9" ( 1.83m x 1.75m )

**Lounge** 16' 3" x 12' 6" ( 4.95m x 3.81m )

**Kitchen** 11' 9" x 11' 7" ( 3.58m x 3.53m )

**Conservatory** 16' 5" x 10' 11" ( 5.00m x 3.33m )