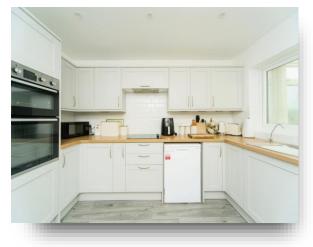

#### **Entrance Hall**

**Cloakroom Wc** 

**Shower Room** 6' x 5' 9" ( 1.83m x 1.75m )

**Lounge** 16' 3" x 12' 6" ( 4.95m x 3.81m )

**Kitchen** 11' 9" x 11' 7" ( 3.58m x 3.53m )

**Conservatory** 16' 5" x 10' 11" ( 5.00m x 3.33m )