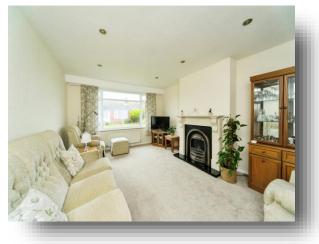

#### **Entrance Hall**

**Cloakroom Wc** 

**Shower Room** 6' x 5' 9" ( 1.83m x 1.75m )

**Lounge** 16' 3" x 12' 6" ( 4.95m x 3.81m )

**Kitchen** 11' 9" x 11' 7" ( 3.58m x 3.53m )

**Conservatory** 16' 5" x 10' 11" ( 5.00m x 3.33m )