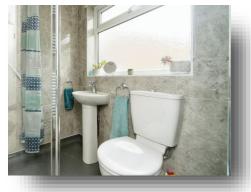

#### **Entrance Hall**

**Cloakroom Wc** 

**Shower Room** 6' x 5' 9" ( 1.83m x 1.75m )

**Lounge** 16' 3" x 12' 6" ( 4.95m x 3.81m )

**Kitchen** 11' 9" x 11' 7" ( 3.58m x 3.53m )

**Conservatory** 16' 5" x 10' 11" ( 5.00m x 3.33m )