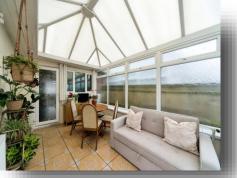

#### **Entrance Hall**

**Cloakroom Wc** 

**Shower Room** 6' x 5' 9" ( 1.83m x 1.75m )

**Lounge** 16' 3" x 12' 6" ( 4.95m x 3.81m )

**Kitchen** 11' 9" x 11' 7" ( 3.58m x 3.53m )

**Conservatory** 16' 5" x 10' 11" ( 5.00m x 3.33m )

#### **Castle View Gardens, Westham Pevensey**

- WELL PRESENTED SEMI DETACHED BUNGALOW
- TWO DOUBLE BEDROOMS
- MODERN FITTED KITCHEN WITH INTEGRATED EYE LEVEL OVEN
- SPACIOUS CONSERVATORY WITH DINING AREA
- LOUNGE WITH FEATURE FIREPLACE
- MODERN FITTED SHOWER ROOM
- WELL ESTABLISHED REAR GARDEN WITH PATIO SEATING AREA & GARAGE ACCESS