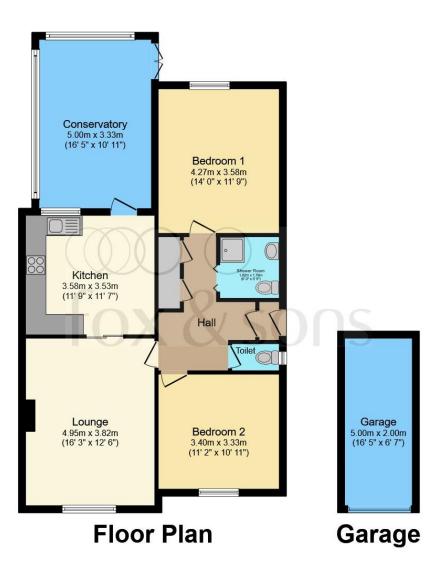

#### **Entrance Hall**

**Cloakroom Wc** 

**Shower Room** 6' x 5' 9" ( 1.83m x 1.75m )

**Lounge** 16' 3" x 12' 6" ( 4.95m x 3.81m )

**Kitchen** 11' 9" x 11' 7" ( 3.58m x 3.53m )

**Conservatory** 16' 5" x 10' 11" ( 5.00m x 3.33m )

**Bedroom One** 14' x 11' 9" ( 4.27m x 3.58m )

**Bedroom Two** 11' 2" x 10' 11" ( 3.40m x 3.33m )

Outside

**Rear Garden** 

Garage

#### Total floor area 103.9 m<sup>2</sup> (1,118 sq.ft.) approx

This floor plan is for illustrative purposes only. It is not drawn to scale. Any measurements, floor areas (including any total floor area), openings and orientation are approximate. No details are guaranteed, they cannot be relied upon for any purpose and they do not form part of any agreement. No liability is taken for any error, omission or misstatement. A party must rely upon its own inspection(s). Powered by www.focalagent.com