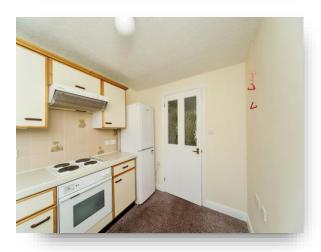

### **Entrance Hall**

**Lounge** 17' 10" x 10' 3" ( 5.44m x 3.12m )

**Kitchen** 9' 10" x 7' 9" ( 3.00m x 2.36m )

**Bedroom One** 15' 2" x 8' 7" ( 4.62m x 2.62m )

**Bedroom Two** 12' 7" x 6' 4" ( 3.84m x 1.93m )