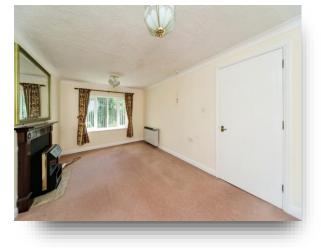

### **Entrance Hall**

**Lounge** 17' 10" x 10' 3" ( 5.44m x 3.12m )

**Kitchen** 9' 10" x 7' 9" ( 3.00m x 2.36m )

**Bedroom One** 15' 2" x 8' 7" ( 4.62m x 2.62m )

**Bedroom Two** 12' 7" x 6' 4" ( 3.84m x 1.93m )