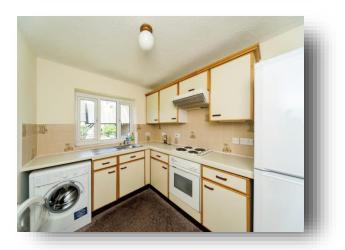

### **Entrance Hall**

**Lounge** 17' 10" x 10' 3" ( 5.44m x 3.12m )

**Kitchen** 9' 10" x 7' 9" ( 3.00m x 2.36m )

**Bedroom One** 15' 2" x 8' 7" ( 4.62m x 2.62m )

**Bedroom Two** 12' 7" x 6' 4" ( 3.84m x 1.93m )