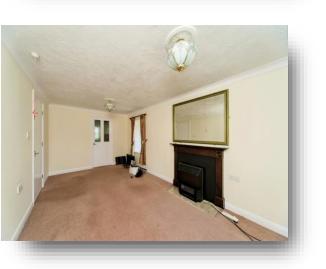

### **Entrance Hall**

**Lounge** 17' 10" x 10' 3" ( 5.44m x 3.12m )

**Kitchen** 9' 10" x 7' 9" ( 3.00m x 2.36m )

**Bedroom One** 15' 2" x 8' 7" ( 4.62m x 2.62m )

**Bedroom Two** 12' 7" x 6' 4" ( 3.84m x 1.93m )