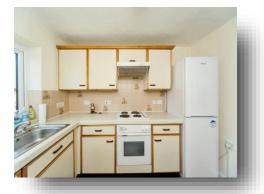

### **Entrance Hall**

**Lounge** 17' 10" x 10' 3" ( 5.44m x 3.12m )

**Kitchen** 9' 10" x 7' 9" ( 3.00m x 2.36m )

**Bedroom One** 15' 2" x 8' 7" ( 4.62m x 2.62m )

**Bedroom Two** 12' 7" x 6' 4" ( 3.84m x 1.93m )