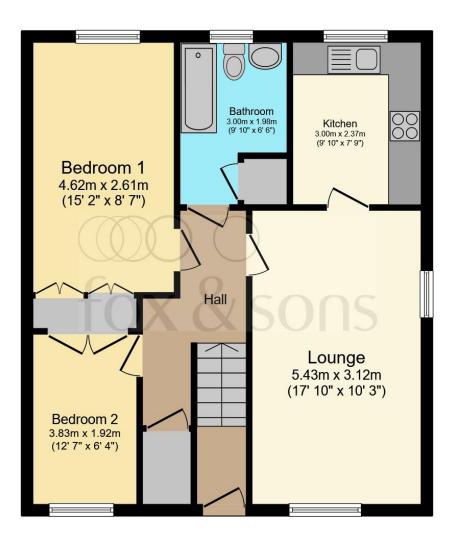

### **Entrance Hall**

**Lounge** 17' 10" x 10' 3" ( 5.44m x 3.12m )

**Kitchen** 9' 10" x 7' 9" ( 3.00m x 2.36m )

**Bedroom One** 15' 2" x 8' 7" ( 4.62m x 2.62m )

**Bedroom Two** 12' 7" x 6' 4" ( 3.84m x 1.93m )

Bathroom 9' 10" x 6' 6" ( 3.00m x 1.98m )

Garage

### Total floor area 61.1 sq.m. (657 sq.ft.) approx

This floor plan is for illustrative purposes only. It is not drawn to scale. Any measurements, floor areas (including any total floor area), openings and orientation are approximate. No details are guaranteed, they cannot be relied upon for any purpose and they do not form part of any agreement. No liability is taken for any error, omission or misstatement. A party must rely upon its own inspection(s). Powered by www.focalagent.com