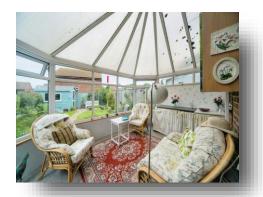

#### **Porch**

**Entrance Hall** 

**Downstairs Wc** 

Kitchen

12' 10" x 10' 10" ( 3.91m x 3.30m )

Lounge

17' 8" x 11' 6" ( 5.38m x 3.51m )

Conservatory

15' 11" x 9' 5" ( 4.85m x 2.87m )

**First Floor Landing** 

**Bedroom One** 

12' 4" x 11' 4" ( 3.76m x 3.45m )

**Bedroom Two** 

12' 4" x 10' 5" ( 3.76m x 3.17m )

**Bedroom Three** 

8' 2" x 7' 2" ( 2.49m x 2.18m )