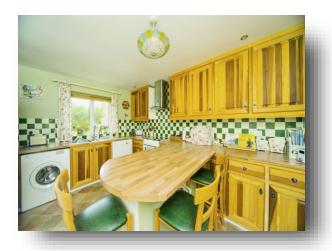

#### **Porch**

**Entrance Hall** 

**Downstairs Wc** 

Kitchen

12' 10" x 10' 10" ( 3.91m x 3.30m )

Lounge

17' 8" x 11' 6" ( 5.38m x 3.51m )

Conservatory