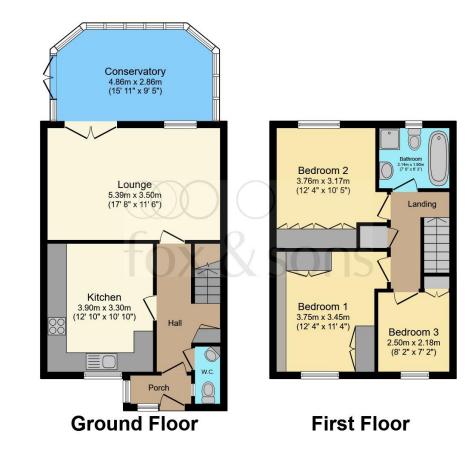

#### **Porch**

**Entrance Hall** 

**Downstairs Wc** 

Kitchen

12' 10" x 10' 10" ( 3.91m x 3.30m )

Lounge

17' 8" x 11' 6" ( 5.38m x 3.51m )

Conservatory

15' 11" x 9' 5" ( 4.85m x 2.87m )

**First Floor Landing** 

**Bedroom One** 

12' 4" x 11' 4" ( 3.76m x 3.45m )

**Bedroom Two** 

12' 4" x 10' 5" ( 3.76m x 3.17m )

**Bedroom Three** 

8' 2" x 7' 2" ( 2.49m x 2.18m )

**Bathroom** 

7' x 6' 3" ( 2.13m x 1.91m )

Outside

**Rear Garden** 

**Front Garden** 

**Off Road Parking** 

**2nd Designated Parking Space** 

Total floor area 99.0 m<sup>2</sup> (1,065 sq.ft.) approx

This floor plan is for illustrative purposes only. It is not drawn to scale. Any measurements, floor areas (including any total floor area), openings and orientation are approximate. No details are guaranteed, they cannot be relied upon for any purpose and they do not form part of any agreement. No liability is taken for any error, omission or misstatement. A party must rely upon its own inspection(s). Powered by www.focalagent.com