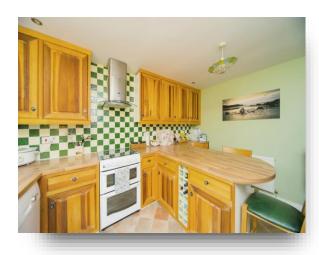

#### **Porch**

**Entrance Hall** 

**Downstairs Wc** 

Kitchen

12' 10" x 10' 10" ( 3.91m x 3.30m )

Lounge

17' 8" x 11' 6" ( 5.38m x 3.51m )

Conservatory