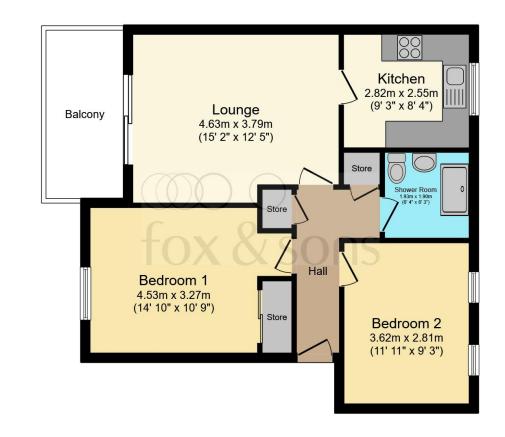

#### Total floor area 67.5 m<sup>2</sup> (726 sq.ft.) approx

This floor plan is for illustrative purposes only. It is not drawn to scale. Any measurements, floor areas (including any total floor area), openings and orientation are approximate. No details are guaranteed, they cannot be relied upon for any purpose and they do not form part of any agreement. No liability is taken for any error, omission or misstatement. A party must rely upon its own inspection(s). Powered by www.focalagent.com