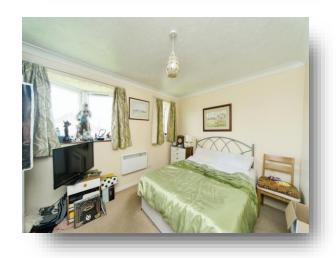

#### **Bedroom One**

14' 11" x 10' 7" ( 4.55m x 3.23m )

## Lounge

15' 1" x 12' 6" ( 4.60m x 3.81m )