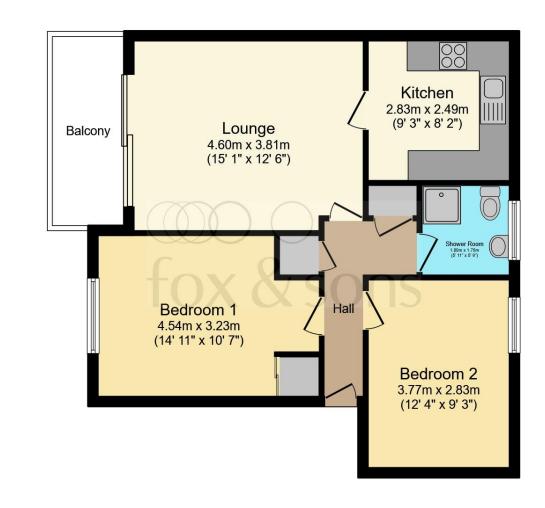

## Total floor area 66.1 m<sup>2</sup> (711 sq.ft.) approx

This floor plan is for illustrative purposes only. It is not drawn to scale. Any measurements, floor areas (including any total floor area), openings and orientation are approximate. No details are guaranteed, they cannot be relied upon for any purpose and they do not form part of any agreement. No liability is taken for any error, omission or misstatement. A party must rely upon its own inspection(s). Powered by www.focalagent.com