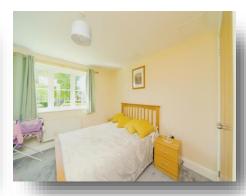

#### **Bedroom One**

12' 4" x 11' 8" ( 3.76m x 3.56m )

### **Bedroom Two**

10' 8" x 9' 6" ( 3.25m x 2.90m )