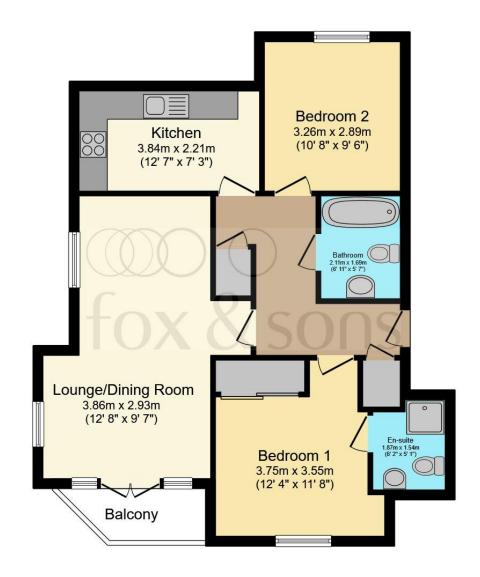

#### **Entrance Hall**

# **Lounge/Dining Room**

12' 8" x 9' 7" ( 3.86m x 2.92m )

#### **Kitchen**

12' 7" x 7' 3" ( 3.84m x 2.21m )

#### **Bedroom One**

12' 4" x 11' 8" ( 3.76m x 3.56m )

#### **En Suite**

6' 2" x 5' 1" ( 1.88m x 1.55m )

### **Bedroom Two**

10' 8" x 9' 6" ( 3.25m x 2.90m )

## **Bathroom**

6' 11" x 5' 7" ( 2.11m x 1.70m )

# **Balcony**

## Total floor area 71.1 m<sup>2</sup> (765 sq.ft.) approx

This floor plan is for illustrative purposes only. It is not drawn to scale. Any measurements, floor areas (including any total floor area), openings and orientation are approximate. No details are guaranteed, they cannot be relied upon for any purpose and they do not form part of any agreement. No liability is taken for any error, omission or misstatement. A party must rely upon its own inspection(s). Powered by www.focalagent.com