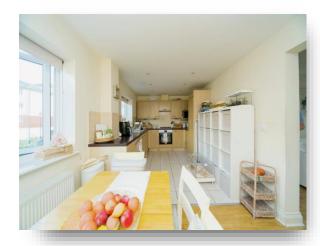

## welcome to

# **Macquarie Quay, Eastbourne**

Fox & Sons are excited to offer to the market this well presented two double bedroom purpose built flat located in Eastbourne's desirable Sovereign Harbour providing the perfect coastal lifestyle with local shopping facilities, amenities, restaurants and boutique shops nearby. The property itself comprises two double bedrooms, bedroom one with fitted wardrobes and en suite, bathroom, a spacious 19 ft kitchen/ dining room and a lounge with double doors to outside space with views looking out to the Harbour. A further feature includes an allocated parking space and viewing comes highly recommended!













#### **Entrance Hall**

## Lounge

12' 10" x 11' 2" ( 3.91m x 3.40m )

## **Kitchen/ Dining Room**

19' 9" x 9' 6" ( 6.02m x 2.90m )

#### **Bedroom One**

11' 11" x 9' 9" ( 3.63m x 2.97m )

#### **En Suite**

7' 3" x 6' 8" ( 2.21m x 2.03m )

#### **Bedroom Two**

16' 2" x 9' 6" ( 4.93m x 2.90m )

#### **Bathroom**

6' 6" x 5' 9" ( 1.98m x 1.75m )

## **Outside Space**

Balcony with outer harbour views towards the sea.

## **Allocated Parking**

#### Total floor area 76.2 m² (820 sq.ft.) approx

This floor plan is for illustrative purposes only. It is not drawn to scale. Any measurements, floor areas (including any total floor area), openings and orientation are approximate. No details are guaranteed, they cannot be relied upon for any purpose and they do not form part of any agreement.