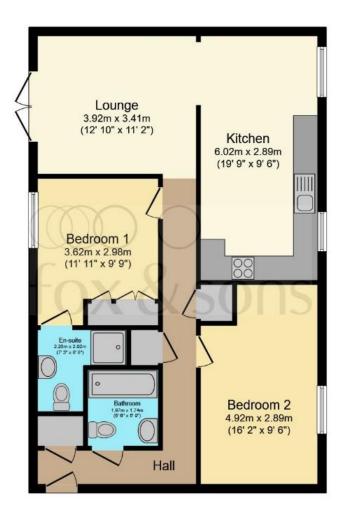

#### **Entrance Hall**

## Lounge

12' 10" x 11' 2" ( 3.91m x 3.40m )

## **Kitchen/ Dining Room**

19' 9" x 9' 6" ( 6.02m x 2.90m )

#### **Bedroom One**

11' 11" x 9' 9" ( 3.63m x 2.97m )

#### **En Suite**

7' 3" x 6' 8" ( 2.21m x 2.03m )

#### **Bedroom Two**

16' 2" x 9' 6" ( 4.93m x 2.90m )

#### **Bathroom**

6' 6" x 5' 9" ( 1.98m x 1.75m )

#### Total floor area 76.2 m² (820 sq.ft.) approx

This floor plan is for illustrative purposes only. It is not drawn to scale. Any measurements, floor areas (including any total floor area), openings and orientation are approximate. No details are guaranteed, they cannot be relied upon for any purpose and they do not form part of any agreement. No liability is taken for any error, omission or misstatement. A party must rely upon its own inspection(s). Powered by www.focalagent.com