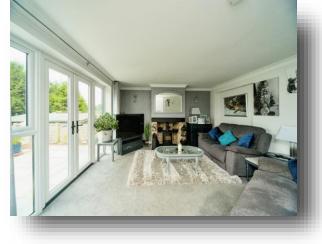

**Kitchen** 11' 11" x 9' 5" ( 3.63m x 2.87m )

**Dining Room** 14' 1" x 10' (4.29m x 3.05m)

**Lounge** 15' 5" x 13' 11" ( 4.70m x 4.24m )

Outside

Workshop/Utility

**Rear Garden** 

Summerhouse

**Two Sheds** 