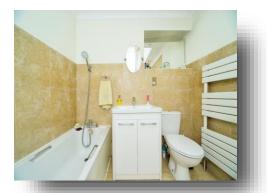

#### **Entrance Hall**

**Bedroom One** 12' x 11' 9" ( 3.66m x 3.58m )

**Bedroom Two** 10' 11" x 10' 4" ( 3.33m x 3.15m )

**Bedroom Three/ Study** 10' 6" x 9' 11" ( 3.20m x 3.02m )

**Bathroom** 6' 7" x 6' 5" ( 2.01m x 1.96m )