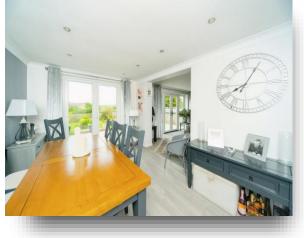

**Kitchen** 11' 11" x 9' 5" ( 3.63m x 2.87m )

**Dining Room** 14' 1" x 10' (4.29m x 3.05m)

**Lounge** 15' 5" x 13' 11" ( 4.70m x 4.24m )

Outside

Workshop/Utility

**Rear Garden** 

Summerhouse

**Two Sheds** 