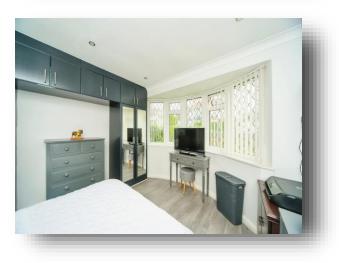

#### **Entrance Hall**

**Bedroom One** 12' x 11' 9" ( 3.66m x 3.58m )

**Bedroom Two** 10' 11" x 10' 4" ( 3.33m x 3.15m )

**Bedroom Three/ Study** 10' 6" x 9' 11" ( 3.20m x 3.02m )

**Bathroom** 6' 7" x 6' 5" ( 2.01m x 1.96m )