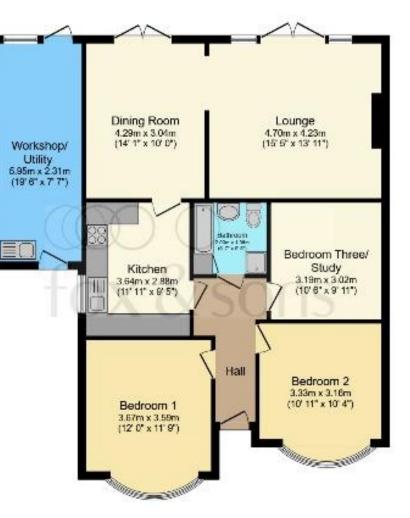

#### **Entrance Hall**

**Bedroom One** 12' x 11' 9" ( 3.66m x 3.58m )

**Bedroom Two** 10' 11" x 10' 4" ( 3.33m x 3.15m )

**Bedroom Three/ Study** 10' 6" x 9' 11" ( 3.20m x 3.02m )

**Bathroom** 6' 7" x 6' 5" ( 2.01m x 1.96m )

**Kitchen** 11' 11" x 9' 5" ( 3.63m x 2.87m )

**Dining Room** 14' 1" x 10' (4.29m x 3.05m)

**Lounge** 15' 5" x 13' 11" ( 4.70m x 4.24m )

Outside

Workshop/Utility

**Rear Garden** 

Summerhouse

**Two Sheds** 

Driveway

Total floor area 105.7 m² (1,138 sq.ft.) approx

This floor plan is for illustrative purposes only. It is not drawn to scale. Any measurements, floor areas (including any total floor area), openings and orientation are approximate. No details are guaranteed, they cannot be relied upon for any purpose and they do not form part of any agreement. No liability is taken for any error, omission or misstatement. A party must rely upon its own inspection(s). Powered by www.focalagent.com