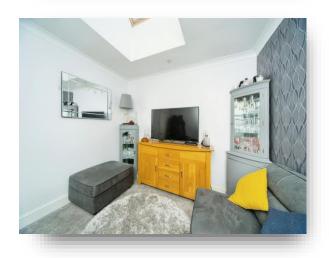

**Kitchen** 11' 11" x 9' 5" ( 3.63m x 2.87m )

**Dining Room** 14' 1" x 10' (4.29m x 3.05m)

**Lounge** 15' 5" x 13' 11" ( 4.70m x 4.24m )

Outside

Workshop/Utility

**Rear Garden** 

Summerhouse

**Two Sheds** 