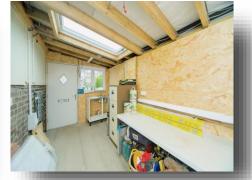

**Kitchen** 11' 11" x 9' 5" ( 3.63m x 2.87m )

**Dining Room** 14' 1" x 10' (4.29m x 3.05m)

**Lounge** 15' 5" x 13' 11" ( 4.70m x 4.24m )

Outside

Workshop/Utility

**Rear Garden** 

Summerhouse

**Two Sheds** 