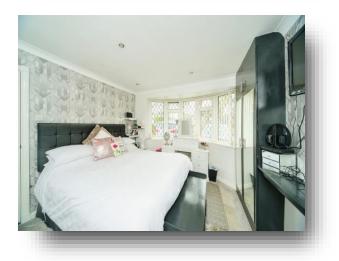

#### **Entrance Hall**

**Bedroom One** 12' x 11' 9" ( 3.66m x 3.58m )

**Bedroom Two** 10' 11" x 10' 4" ( 3.33m x 3.15m )

**Bedroom Three/ Study** 10' 6" x 9' 11" ( 3.20m x 3.02m )

**Bathroom** 6' 7" x 6' 5" ( 2.01m x 1.96m )