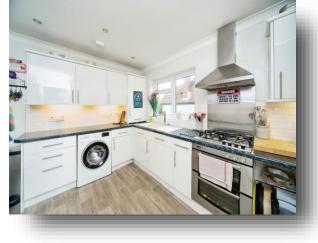

**Kitchen** 11' 11" x 9' 5" ( 3.63m x 2.87m )

**Dining Room** 14' 1" x 10' (4.29m x 3.05m)

**Lounge** 15' 5" x 13' 11" ( 4.70m x 4.24m )

Outside

Workshop/Utility

**Rear Garden** 

Summerhouse

**Two Sheds** 