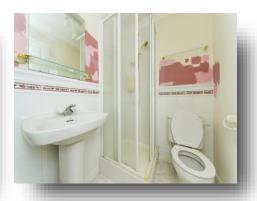

#### **Downstairs Wc**

**Dining Room** 

10' 2" x 10' 1" ( 3.10m x 3.07m )

**Kitchen** 

9' 11" x 9' 9" ( 3.02m x 2.97m )

**First Floor Landing** 

Lounge

20' 2" x 17' (6.15m x 5.18m)