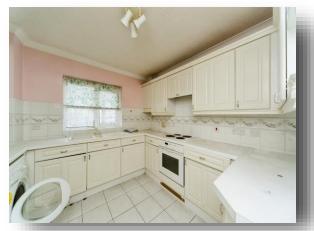

#### **Downstairs Wc**

**Dining Room** 

10' 2" x 10' 1" ( 3.10m x 3.07m )

**Kitchen** 

9' 11" x 9' 9" ( 3.02m x 2.97m )

**First Floor Landing** 

Lounge

20' 2" x 17' (6.15m x 5.18m)