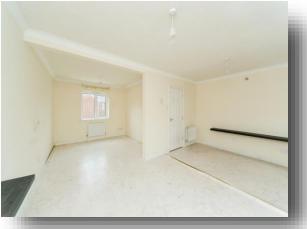

#### **Downstairs Wc**

**Dining Room** 

10' 2" x 10' 1" ( 3.10m x 3.07m )

**Kitchen** 

9' 11" x 9' 9" ( 3.02m x 2.97m )

**First Floor Landing** 

Lounge

20' 2" x 17' (6.15m x 5.18m)