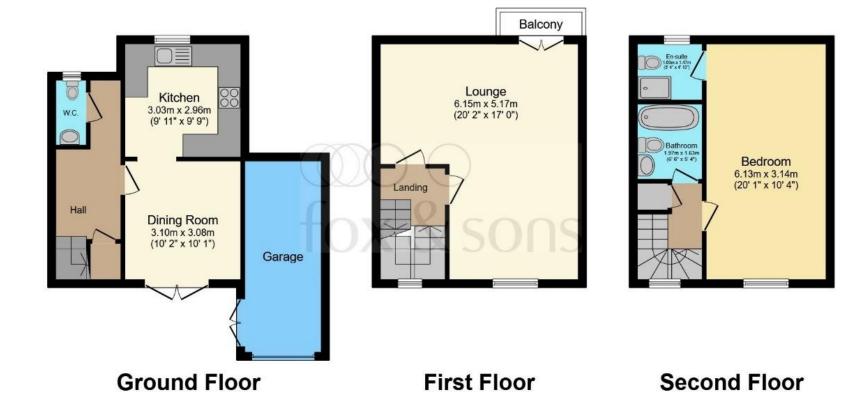

#### **Downstairs Wc**

**Dining Room** 

10' 2" x 10' 1" ( 3.10m x 3.07m )

**Kitchen** 

9' 11" x 9' 9" ( 3.02m x 2.97m )

**First Floor Landing** 

Lounge

20' 2" x 17' (6.15m x 5.18m)

**Balcony** 

**Second Floor Landing** 

**Bedroom** 

20' 1" x 10' 4" ( 6.12m x 3.15m )

**En Suite** 

5' 4" x 4' 10" ( 1.63m x 1.47m )

**Bathroom** 

6' 6" x 5' 4" ( 1.98m x 1.63m )

Outside

**Rear Garden** 

**Off Road Parking** 

Garage

Total floor area 100.6 m² (1,082 sq.ft.) approx

This floorplan is for illustrative purposes only and is not drawn to scale. Measurements, floor-areas, openings and orientations are approximate. They should not be relied upon for any purpose and do not form any part of an agreement. No liability is taken for any error or mis-statement. All parties must rely on their own inspections.