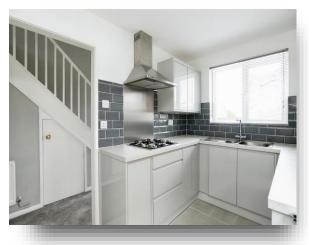

# welcome to

# **Pentland Close, Eastbourne**

Fox & Sons bring to the market the exciting opportunity to acquire this modern three bedroom detached house located within the ever popular Pennine Estate. The property itself comprises three good sized bedrooms, en suite to the master, downstairs wc, family bathroom, brand new kitchen with integrated appliances and a spacious lounge with dining area and double doors leading to the rear garden. Further features include newly fitted carpets throughout, brand new combi boiler, newly fitted windows and doors, immaculately presented rear garden with a large patio seating area, and towards the front aspect is a driveway and a garage, with an electric roller door. Viewing comes highly recommended to fully appreciate this wonderful home!













#### **Entrance Hall**

**Downstairs Wc** 

#### Kitchen

11' 5" x 7' 3" ( 3.48m x 2.21m )

### Lounge

18' 3" x 14' 6" ( 5.56m x 4.42m )

### **First Floor Landing**

#### **Bedroom One**

10' 7" x 10' 1" ( 3.23m x 3.07m )

#### **En Suite**

7' 4" x 5' 3" ( 2.24m x 1.60m )

#### **Bedroom Two**

12' 7" x 10' 1" ( 3.84m x 3.07m )

### **Bedroom Three**

9' 1" x 7' 11" ( 2.77m x 2.41m )

#### Bathroom

9' 8" x 7' 4" ( 2.95m x 2.24m )

#### Outside

**Rear Garden** 

## **Off Road Parking**

## Garage



Total floor area 104.3 m² (1,123 sq.ft.) approx

This floorplan is for illustrative purposes only and is not drawn to scale. Measurements, floor-areas, openings and orientations are approximate. They should not be relied upon for any purpose and do not form any part of an agreement.