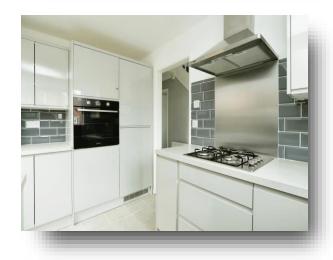

# welcome to

# **Pentland Close, Eastbourne**

Fox & Sons bring to the market the exciting opportunity to acquire this modern three bedroom detached house located within the ever popular Pennine Estate. The property itself comprises three good sized bedrooms, en suite to the master, downstairs wc, family bathroom, brand new kitchen with integrated appliances and a spacious lounge with dining area and double doors leading to the rear garden. Further features include newly fitted carpets throughout, brand new combi boiler, newly fitted windows and doors, immaculately presented rear garden with a large patio seating area, and towards the front aspect is a driveway and a garage, with an electric roller door. Viewing comes highly recommended to fully appreciate this wonderful home!













#### **Entrance Hall**

**Downstairs Wc** 

#### Kitchen

11' 5" x 7' 3" ( 3.48m x 2.21m )

### Lounge

18' 3" x 14' 6" ( 5.56m x 4.42m )

### **First Floor Landing**

#### **Bedroom One**

10' 7" x 10' 1" ( 3.23m x 3.07m )

#### **En Suite**

7' 4" x 5' 3" ( 2.24m x 1.60m )

#### **Bedroom Two**

12' 7" x 10' 1" ( 3.84m x 3.07m )

### **Bedroom Three**

9' 1" x 7' 11" ( 2.77m x 2.41m )

#### Bathroom

9' 8" x 7' 4" ( 2.95m x 2.24m )

#### Outside

**Rear Garden** 

## **Off Road Parking**

## Garage



Total floor area 104.3 m² (1,123 sq.ft.) approx

This floorplan is for illustrative purposes only and is not drawn to scale. Measurements, floor-areas, openings and orientations are approximate. They should not be relied upon for any purpose and do not form any part of an agreement. N