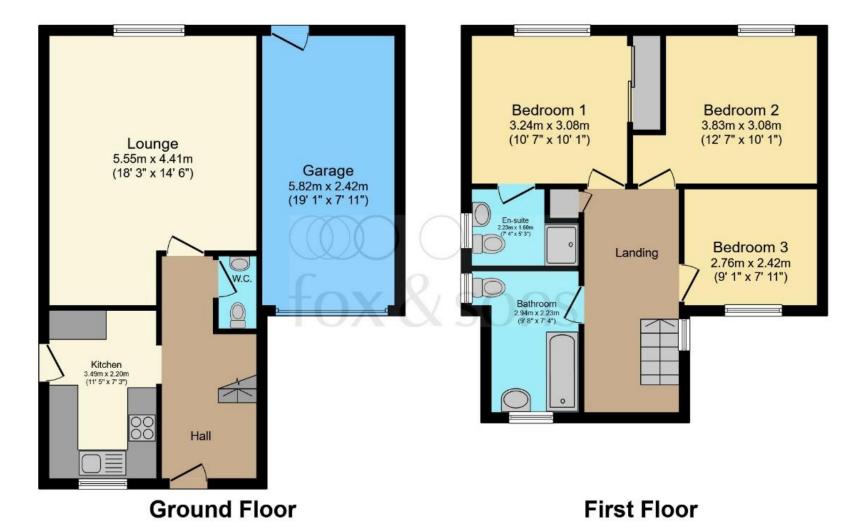

#### **Entrance Hall**

**Downstairs Wc** 

#### Kitchen

11' 5" x 7' 3" ( 3.48m x 2.21m )

### Lounge

18' 3" x 14' 6" ( 5.56m x 4.42m )

### **First Floor Landing**

#### **Bedroom One**

10' 7" x 10' 1" ( 3.23m x 3.07m )

#### **En Suite**

7' 4" x 5' 3" ( 2.24m x 1.60m )

#### **Bedroom Two**

12' 7" x 10' 1" ( 3.84m x 3.07m )

### **Bedroom Three**

9' 1" x 7' 11" ( 2.77m x 2.41m )

#### Bathroom

9' 8" x 7' 4" ( 2.95m x 2.24m )

## Garage

Total floor area 104.3 m² (1,123 sq.ft.) approx

This floorplan is for illustrative purposes only and is not drawn to scale. Measurements, floor-areas, openings and orientations are approximate. They should not be relied upon for any purpose and do not form any part of an agreement. No liability is taken for any error or mis-statement. All parties must rely on their own inspections.