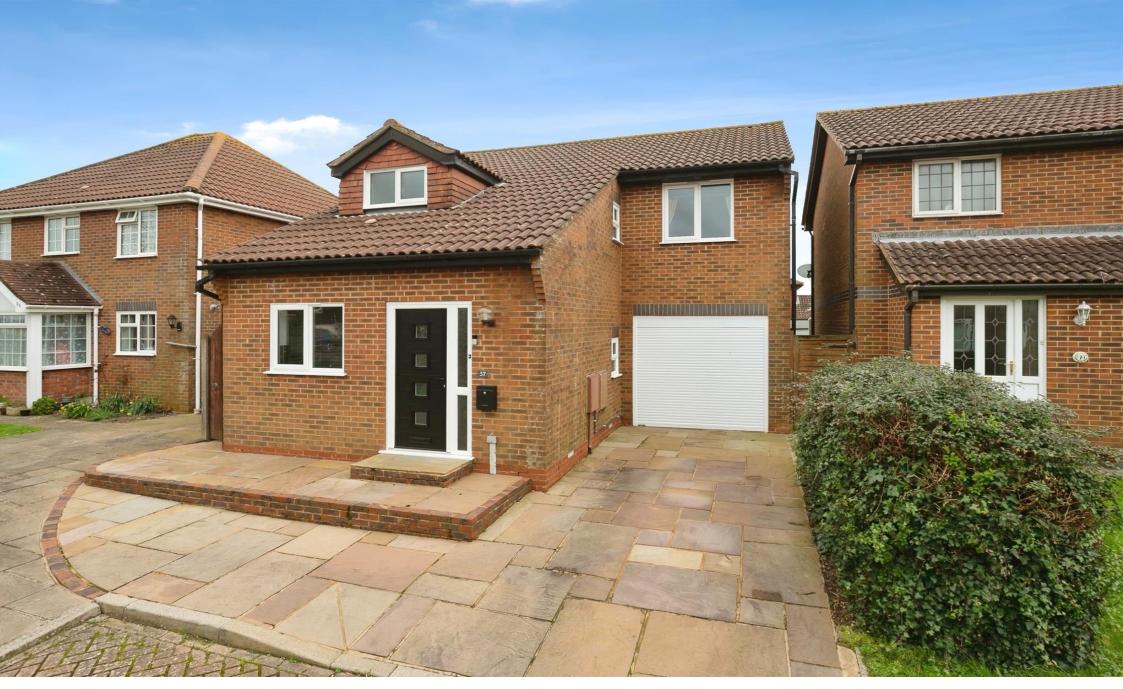

# **Pentland Close, Eastbourne**

Fox & Sons bring to the market the exciting opportunity to acquire this modern three bedroom detached house located within the ever popular Pennine Estate. The property itself comprises three good sized bedrooms, en suite to the master, downstairs wc, family bathroom, brand new kitchen with integrated appliances and a spacious lounge with dining area and double doors leading to the rear garden. Further features include newly fitted carpets throughout, brand new combi boiler, newly fitted windows and doors, immaculately presented rear garden with a large patio seating area, and towards the front aspect is a driveway and a garage, with an electric roller door. Viewing comes highly recommended to fully appreciate this wonderful home!

# **Pentland Close, Eastbourne**

- \*\*\*GUIDE PRICE £385,000-£410,000\*\*\*
- THREE BEDROOM DETACHED HOUSE
- KITCHEN WITH INTEGRATED APPLIANCES
- SPACIOUS LOUNGE WITH DINING AREA
- EN SUITE TO MASTER BEDROOM
- DOWNSTAIRS WC
- REAR GARDEN WITH PATIO SEATING AREA
- OFF ROAD PARKING AND A GARAGE