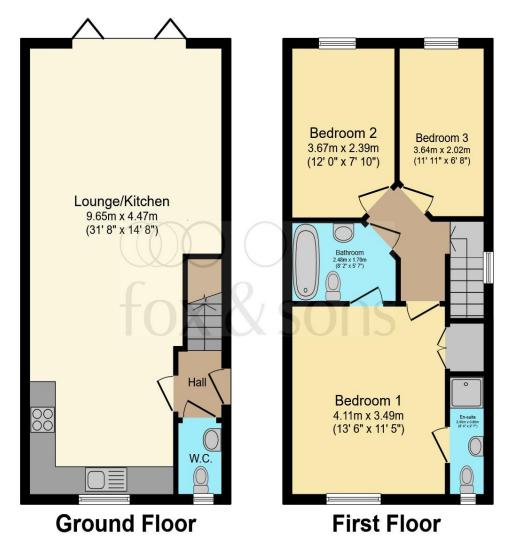

Total floor area 86.0 sq.m. (926 sq.ft.) approx

This floorplan is for illustrative purposes only and is not drawn to scale. Measurements, floor-areas, openings and orientations are approximate. They should not be relied upon for any purpose and do not form any part of an agreement. No liability is taken for any error or mis-statement. All parties must rely on their own inspections.

#### **Entrance Hall**

Wc

# **Open Plan Kitchen/ Lounge**

31' 8" x 14' 8" ( 9.65m x 4.47m )

## **First Floor Landing**

### **Bedroom One**

13' 6" x 11' 5" ( 4.11m x 3.48m )

#### **En Suite**

8' 4" x 2' 7" ( 2.54m x 0.79m )

#### **Bedroom Two**

12' x 7' 10" ( 3.66m x 2.39m )

## **Bedroom Three**

11' 11" x 6' 8" ( 3.63m x 2.03m )

#### **Bathroom**

8' 2" x 5' 7" ( 2.49m x 1.70m )