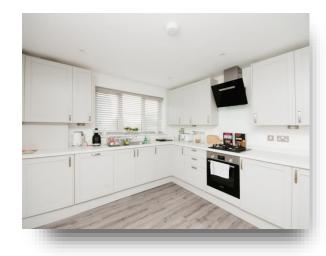

## welcome to

# **Finchley Place, Eastbourne**

Fox & Sons are delighted to bring to the market this immaculately presented three bedroom detached house conveniently located within walking distance to Langney's shopping centre with an array of shopping facilities and amenities, bus routes and only being a short drive to Eastbourne's picturesque seafront. The property benefits from being within a gated community and the development itself is less than two years old. The property comprises of an open plan kitchen/lounge, downstairs wc, three bedrooms, bathroom and en suite to the master bedroom. Further features include off road parking for two vehicles and front and rear gardens.















Total floor area 86.0 sq.m. (926 sq.ft.) approx

This floorplan is for illustrative purposes only and is not drawn to scale. Measurements, floor-areas, openings and orientations are approximate. They should not be relied upon for any purpose and do not form any part of an agreement. No liability is taken for any error or mis-statement. All parties must rely on their own inspections.

#### **Entrance Hall**

Wc

# **Open Plan Kitchen/ Lounge**

31' 8" x 14' 8" ( 9.65m x 4.47m )

## **First Floor Landing**

### **Bedroom One**

13' 6" x 11' 5" ( 4.11m x 3.48m )

#### **En Suite**

8' 4" x 2' 7" ( 2.54m x 0.79m )

#### **Bedroom Two**

12' x 7' 10" ( 3.66m x 2.39m )

## **Bedroom Three**

11' 11" x 6' 8" ( 3.63m x 2.03m )

#### **Bathroom**

8' 2" x 5' 7" ( 2.49m x 1.70m )

#### Out