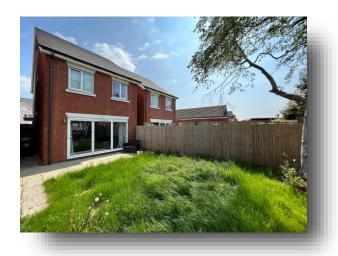

## welcome to

# **Finchley Place, Eastbourne**

Fox & Sons are delighted to bring to the market this immaculately presented three bedroom detached house conveniently located within walking distance to Langney's shopping centre with an array of shopping facilities and amenities, bus routes and only being a short drive to Eastbourne's picturesque seafront. The property benefits from being within a gated community and the development itself is less than two years old. The property comprises of an open plan kitchen/lounge, downstairs wc, three bedrooms, bathroom and en suite to the master bedroom. Further features include off road parking for two vehicles and front and rear gardens.















Total floor area 86.0 sq.m. (926 sq.ft.) approx

This floorplan is for illustrative purposes only and is not drawn to scale. Measurements, floor-areas, openings and orientations are approximate. They should not be relied upon for any purpose and do not form any part of an agreement. No liability is taken for any error or mis-statement. All parties must rely on their own inspections.

#### **Entrance Hall**

Wc

# **Open Plan Kitchen/ Lounge**

31' 8" x 14' 8" ( 9.65m x 4.47m )

## **First Floor Landing**

### **Bedroom One**

13' 6" x 11' 5" ( 4.11m x 3.48m )

#### **En Suite**

8' 4" x 2' 7" ( 2.54m x 0.79m )

#### **Bedroom Two**

12' x 7' 10" ( 3.66m x 2.39m )

## **Bedroom Three**

11' 11" x 6' 8" ( 3.63m x 2.03m )

#### **Bathroom**

8' 2" x 5' 7" ( 2.49m x 1.70m )

####