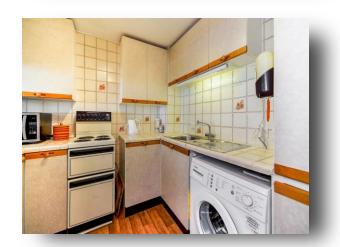

#### Kitchen

8' 7" x 8' 1" ( 2.62m x 2.46m )

Range of wall and base units with tiled worksurfaces over with inset stainless steel sink and drainer unit with mixer tap. Space and plumbing for washing machine. Space for oven and fridge freezer. Fully tiled walls. Cupboard housing Glow worm combi boiler. Spot lighting and window to lounge/sea views.