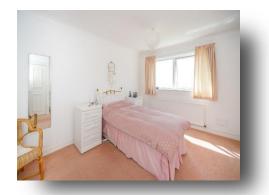

#### **Bedroom One**

13' 3" max x 11' 5" to wardrobes ( 4.04m max x 3.48m to wardrobes )

Double glazed window to the front again with stunning sea views. Radiator to front and coved ceiling. Three fitted double wardrobes.