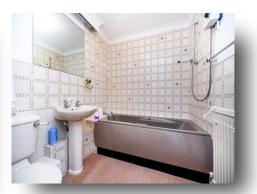

#### **Bathroom**

7' 7" x 6' 3" ( 2.31m x 1.91m )

Matching suite with panel enclosed bath with Triton shower over, low level flush WC and pedestal wash hand basin. Extractor fan, radiator to side and part tiled walls.