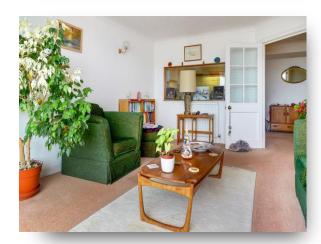

## **Dining Area**

12' 10" x 9' 7" ( 3.91m x 2.92m )

Radiator to side. Coved ceiling with central light. Wall mounted entry phone.