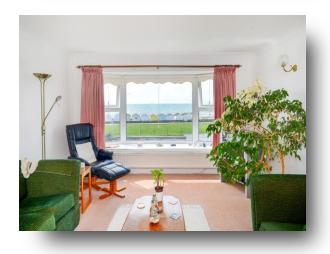

### Lounge

19' 5" x 12' 10" to bay ( 5.92m x 3.91m to bay )
Double glazed window with fitted blinds to front with stunning views towards the sea. Radiators to front and rear. Coved ceiling with central light and wall lights. Part glazed french style doors opening to:

## **Dining Area**

12' 10" x 9' 7" ( 3.91m x 2.92m )

Radiator to side. Coved ceiling with central light. Wall mounted entry phone.