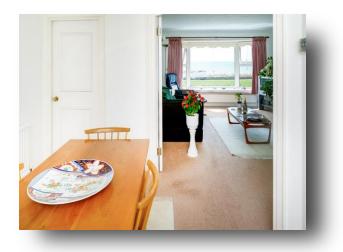

### Lounge

19' 5" x 12' 10" to bay ( 5.92m x 3.91m to bay )
Double glazed window with fitted blinds to front with stunning views towards the sea. Radiators to front and rear. Coved ceiling with central light and wall lights. Part glazed french style doors opening to:

## **Dining Area**

12' 10" x 9' 7" ( 3.91m x 2.92m )

Radiator to side. Coved ceiling with central light. Wall mounted entry phone.