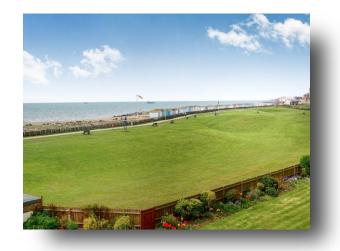

### Lounge

19' 5" x 12' 10" to bay ( 5.92m x 3.91m to bay )
Double glazed window with fitted blinds to front with stunning views towards the sea. Radiators to front and rear. Coved ceiling with central light and wall lights. Part glazed french style doors opening to:

# **Kings Court, Brighton Road**

- Purpose Built Luxury Flat
- Second Floor
- One Spacious Double Bedroom
- STUNNING SEA VIEWS
- Secure Parking in Garage

Tenure: Leasehold EPC Rating: C

£220,000

Please note the marker reflects the postcode not the actual property