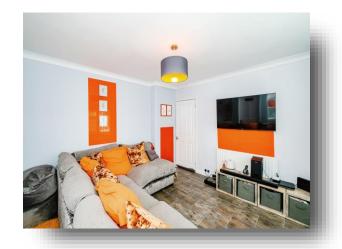

### **Reception Room 1**

23' 10" x 10' 6" ( 7.26m x 3.20m )

### **Reception Room 2**

12' 10" x 11' 9" ( 3.91m x 3.58m )