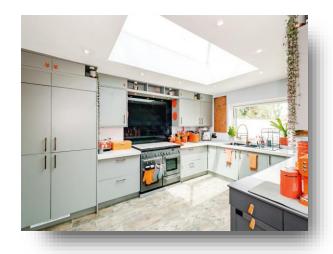

### **Kitchen/Breakfast Room**

Irregular Shaped Room 23'  $\times$  23' (7.01m  $\times$  7.01m)