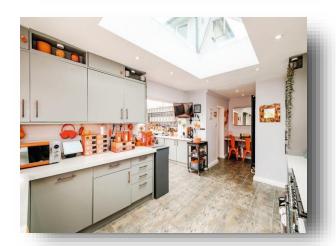

### **Kitchen/Breakfast Room**

Irregular Shaped Room 23'  $\times$  23' (7.01m  $\times$  7.01m)