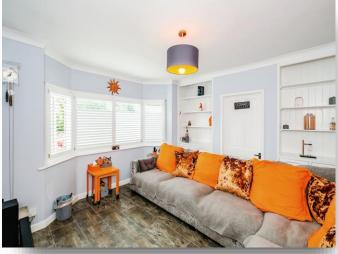

### **Reception Room 1**

23' 10" x 10' 6" ( 7.26m x 3.20m )

### **Reception Room 2**

12' 10" x 11' 9" ( 3.91m x 3.58m )