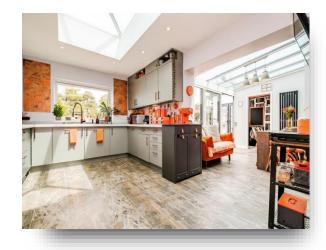

### **Kitchen/Breakfast Room**

Irregular Shaped Room 23'  $\times$  23' (7.01m  $\times$  7.01m)