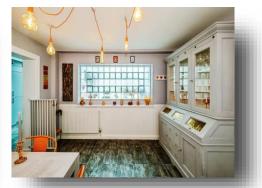

### **Kitchen/Breakfast Room**

Irregular Shaped Room 23'  $\times$  23' (7.01m  $\times$  7.01m)