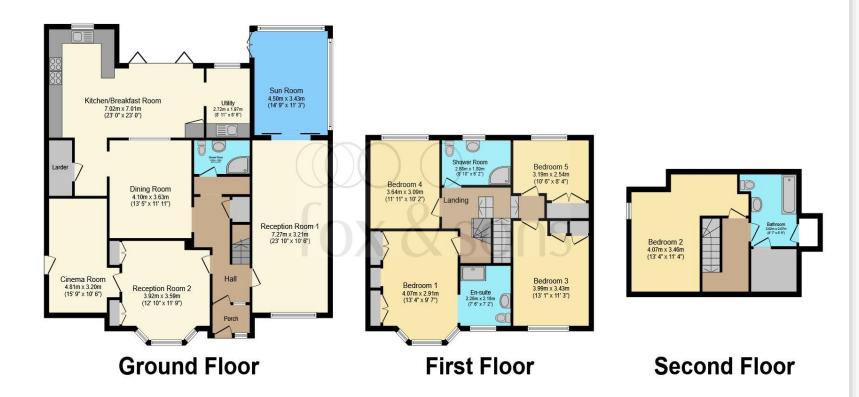

### Total floor area 259.4 m² (2,793 sq.ft.) approx

This floor plan is for illustrative purposes only. It is not drawn to scale. Any measurements, floor areas (including any total floor area), openings and orientation are approximate. No details are guaranteed, they cannot be relied upon for any purpose and they do not form part of any agreement. No liability is taken for any error, omission or misstatement. A party must rely upon its own inspection(s). Powered by www.focalagent.com

### **Reception Room 1**

23' 10" x 10' 6" ( 7.26m x 3.20m )

### **Reception Room 2**

12' 10" x 11' 9" ( 3.91m x 3.58m )

### **Cinema Room**

15' 9" x 10' 6" ( 4.80m x 3.20m )

### **Dining Room**

13' 5" x 11' 11" ( 4.09m x 3.63m )

### **Kitchen/Breakfast Room**

Irregular Shaped Room 23'  $\times$  23' (7.01m  $\times$  7.01m)

### **Utility Room**

8' 11" x 6' 6" ( 2.72m x 1.98m )

#### **Sun Room**

14' 9" x 11' 3" ( 4.50m x 3.43m )

#### **Shower Room**

8' x 4' 8" ( 2.44m x 1.42m )

#### **Bedroom 1**

13' 4" x 9' 7" ( 4.06m x 2.92m )

#### **Ensuite**

7' 6" x 7' 2" ( 2.29m x 2.18m )