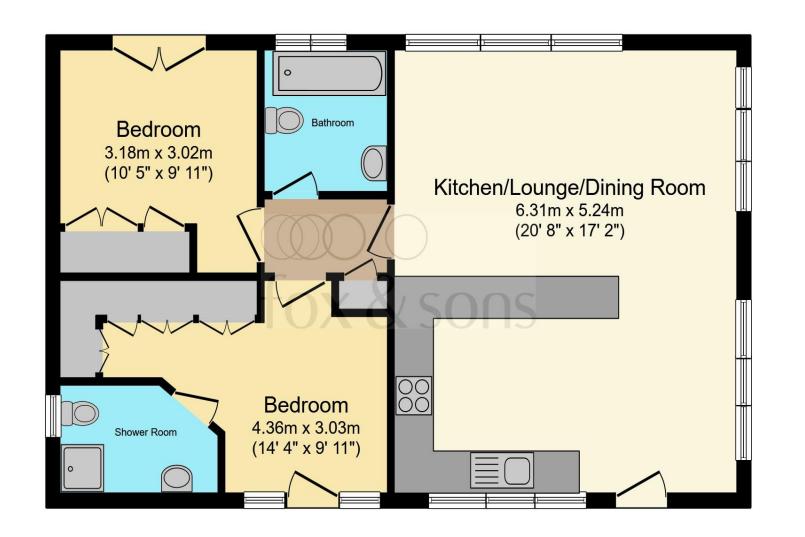

#### Total floor area 65.3 m<sup>2</sup> (703 sq.ft.) approx

This floor plan is for illustrative purposes only. It is not drawn to scale. Any measurements, floor areas (including any total floor area), openings and orientation are approximate. No details are guaranteed, they cannot be relied upon for any purpose and they do not form part of any agreement. No liability is taken for any error, omission or misstatement. A party must rely upon its own inspection(s). Powered by www.focalagent.com