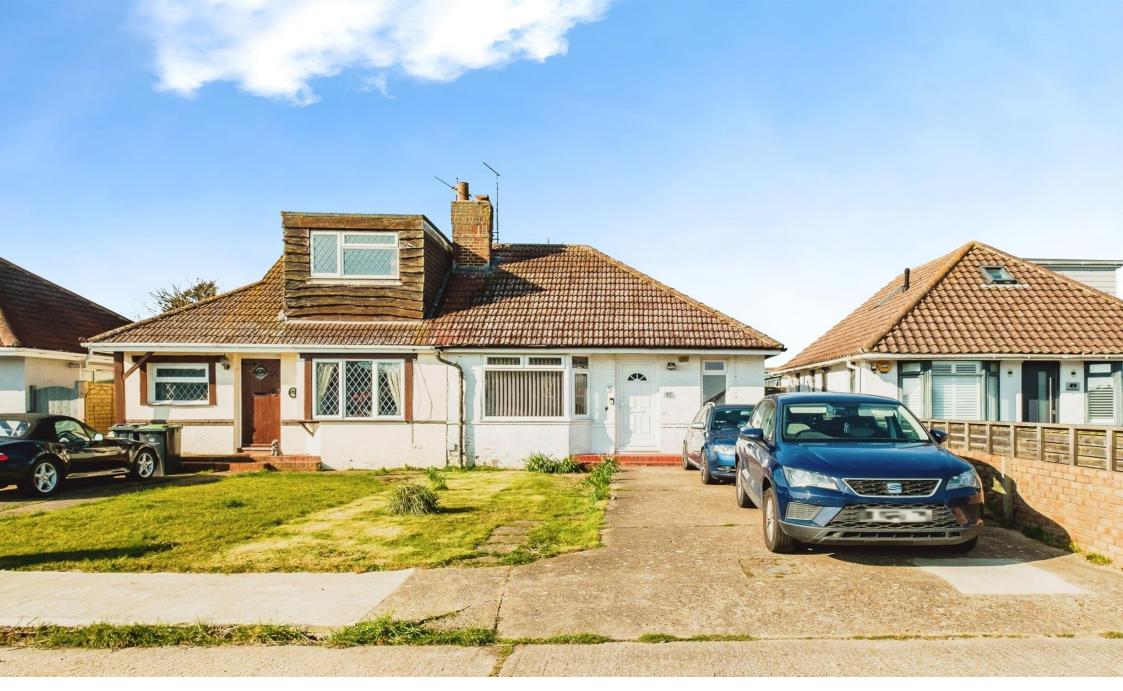

# **Bristol Avenue, Lancing**

Fox and Sons are delighted to bring to market this semi-detached property only a few moments' walk from the seafront. This property comes with a large driveway and large open living area running the length of the property, leading to an expansive rear garden.

# **Bristol Avenue, Lancing**

- OFFERS OVER £310,000
- Close to the Beach
- Loft Conversion
- Driveway
- Cul-De-Sec Location

Tenure: Freehold EPC Rating: D

Council Tax Band: B

offers over

£310,000

Please note the marker reflects the postcode not the actual property