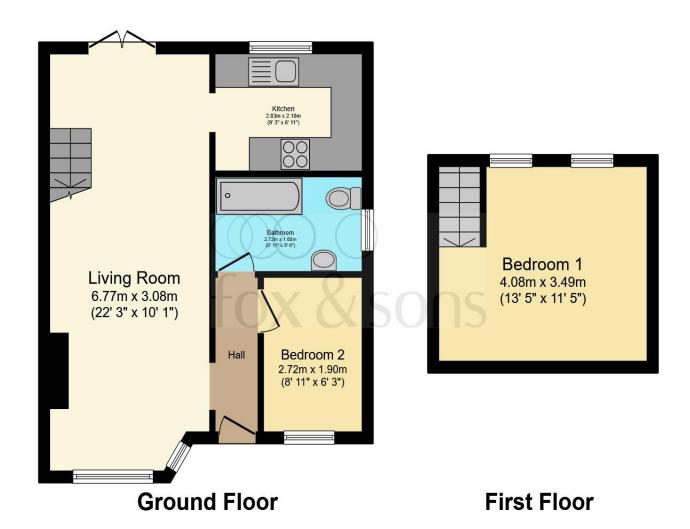

### Total floor area 56.4 m<sup>2</sup> (607 sq.ft.) approx

This floor plan is for illustrative purposes only. It is not drawn to scale. Any measurements, floor areas (including any total floor area), openings and orientation are approximate. No details are guaranteed, they cannot be relied upon for any purpose and they do not form part of any agreement. No liability is taken for any error, omission or misstatement. A party must rely upon its own inspection(s). Powered by www.focalagent.com