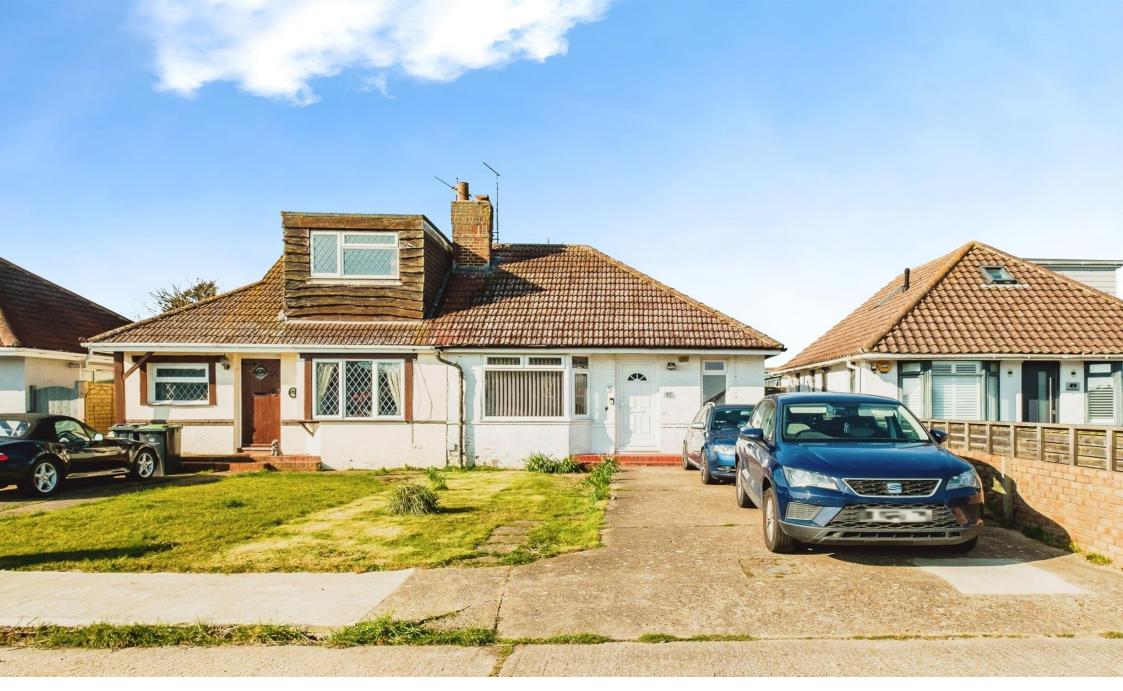

# **Bristol Avenue, Lancing**

GUIDE PRICE £325,000-£350,000 Fox and Sons are delighted to bring to market this semi-detached property only a few moments' walk from the seafront. This property comes with a large driveway and large open living area running the length of the property, leading to an expansive rear garden.

## **Bristol Avenue, Lancing**

- GUIDE PRICE £325,000-£350,000
- Close to the Beach
- Loft Conversion
- Driveway
- Cul-De-Sec Location

Tenure: Freehold EPC Rating: D

guide price

£325,000

Please note the marker reflects the postcode not the actual property