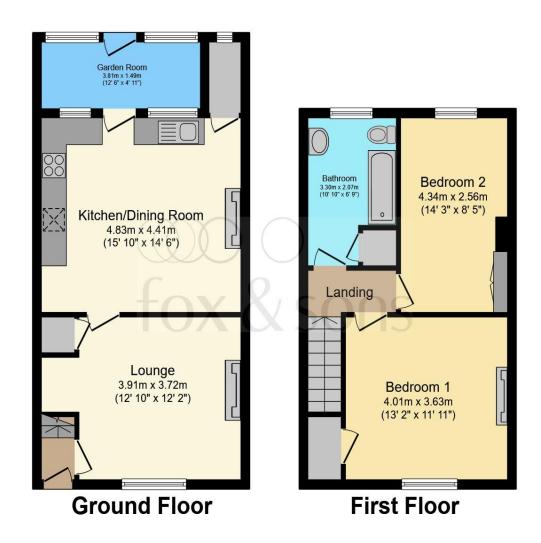

### Total floor area 85.2 m<sup>2</sup> (917 sq.ft.) approx

This floor plan is for illustrative purposes only. It is not drawn to scale. Any measurements, floor areas (including any total floor area), openings and orientation are approximate. No details are guaranteed, they cannot be relied upon for any purpose and they do not form part of any agreement. No liability is taken for any error, omission or misstatement. A party must rely upon its own inspection(s). Powered by www.focalagent.com