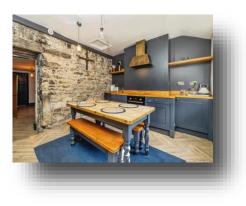

## offers in the region of **£325,000**

Outside

16' 6" x 13' 5" ( 5.03m x 4.09m ) Kitchen / Diner 12' 8" x 11' 10" ( 3.86m x 3.61m ) **Rear Porch / Utility Room Bedroom One** 10' x 13' 1" ( 3.05m x 3.99m ) **Bedroom Two** 9' 6" x 5' 7" (2.90m x 1.70m) Shower Room