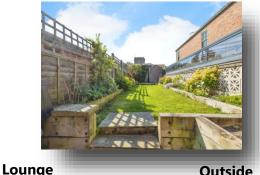

## offers in the region of **£325,000**

Outside

16' 6" x 13' 5" ( 5.03m x 4.09m ) Kitchen / Diner 12' 8" x 11' 10" ( 3.86m x 3.61m ) **Rear Porch / Utility Room Bedroom One** 10' x 13' 1" ( 3.05m x 3.99m ) **Bedroom Two** 9' 6" x 5' 7" (2.90m x 1.70m) Shower Room