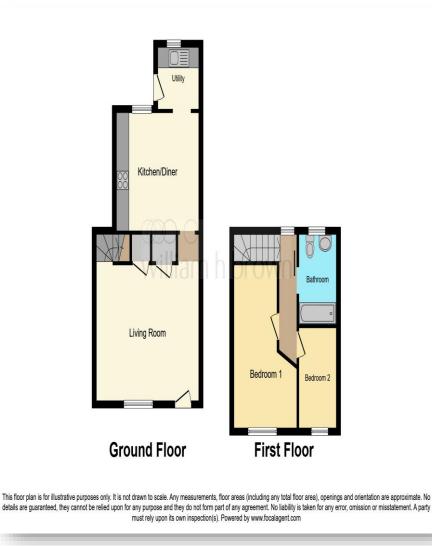

## offers in the region of **£325,000**

Outside

16' 6" x 13' 5" ( 5.03m x 4.09m ) Kitchen / Diner 12' 8" x 11' 10" ( 3.86m x 3.61m ) **Rear Porch / Utility Room Bedroom One** 10' x 13' 1" ( 3.05m x 3.99m ) **Bedroom Two** 9' 6" x 5' 7" (2.90m x 1.70m) Shower Room