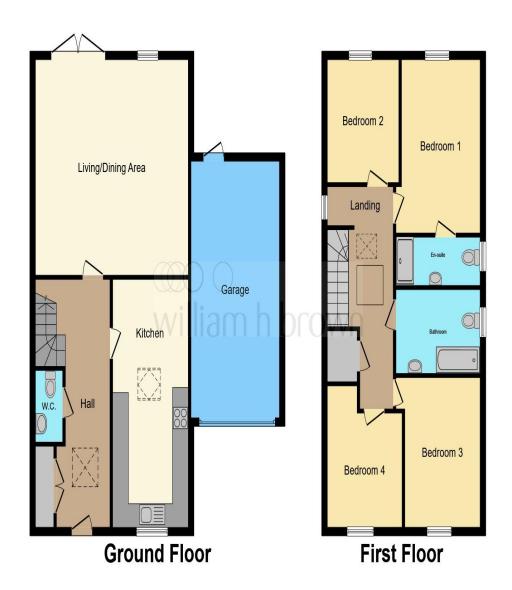

Entrance Hallway W.C
Kitchen
Lounge
Landing
Bedroom One
Ensuite
Bedroom Two
Bedroom Three
Bedroom Four
Bathroom
Exterior

This floor plan is for illustrative purposes only. It is not drawn to scale. Any measurements, floor areas (including any total floor area), openings and orientation are approximate. No details are guaranteed, they cannot be relied upon for any purpose and they do not form part of any agreement. No liability is taken for any error, omission or misstatement. A party must rely upon its own inspection(s). Powered by www.focalagent.com