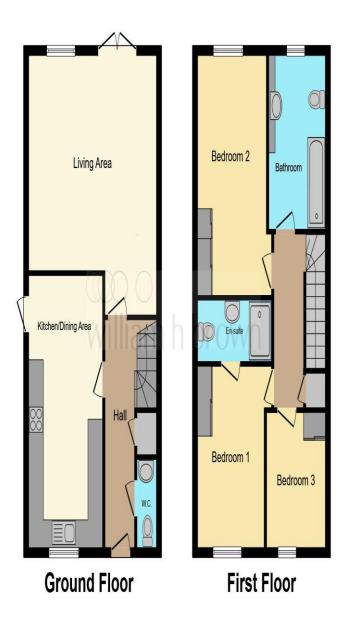

**Entance Hallway** W.C **Kitchen Diner** Lounge Landing Bedroom One Ensuite **Bedroom Two Bedroom Three** Bathroom Exterior **Agents Notes** Please note some images have been digitally dressed for demonstration purposes only. These are a guide only and should not be relied upon, for more details please speak to one of our sales advisors.

This floor plan is for illustrative purposes only. It is not drawn to scale. Any measurements, floor areas (including any total floor area), openings and orientation are approximate. No details are guaranteed, they cannot be relied upon for any purpose and they do not form part of any agreement. No liability is taken for any error, omission or misstatement. A party must rely upon its own inspection(s). Powered by www.focalagent.com