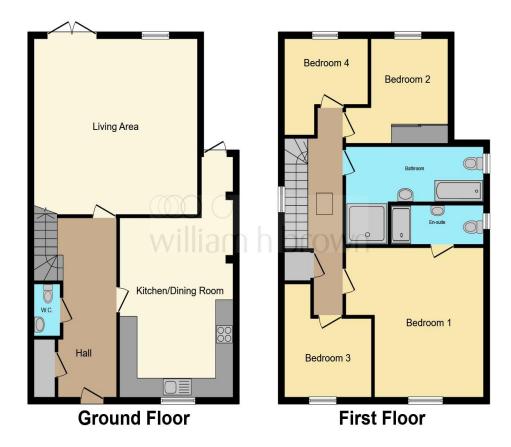

Tenure: Freehold EPC Rating: Exempt

Council Tax Band: Deleted

£355,000

This floor plan is for illustrative purposes only. It is not drawn to scale. Any measurements, floor areas (including any total floor area), openings and orientation are approximate. No details are guaranteed, they cannot be relied upon for any purpose and they do not form part of any agreement. No liability is taken for any error, omission or misstatement. A party must rely upon its own inspection(s). Powered by www.focalagent.com