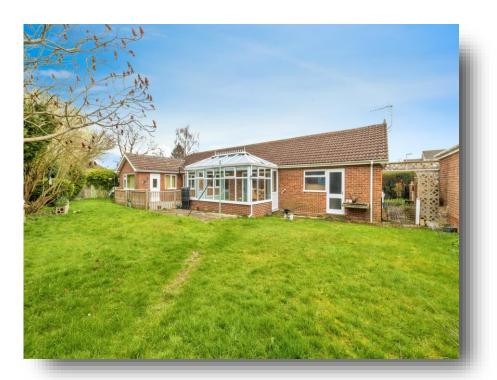

## Ripley Drive, North Hykeham Lincoln

- NO ONWARD CHAIN
- SPACIOUS DETACHED BUNGALOW
- GENEROUS PLOT WITH FRONT & REAR GARDENS
- TUCKED AWAY POSITION WITHIN A CUL-DE-SAC
- AMPLE DRIVEWAY PARKING & INTEGRAL GARAGE

Entrance Porch Entrance Hall Kitchen / Diner 21' 4" x 15' 10" ( 6.50m x 4.83m )

Lounge

20' 10" x 11' 7" ( 6.35m x 3.53m )

Conservatory

15' 7" x 10' 3" ( 4.75m x 3.12m )

**Bedroom One** 

24' 1" x 12' 3" ( 7.34m x 3.73m )