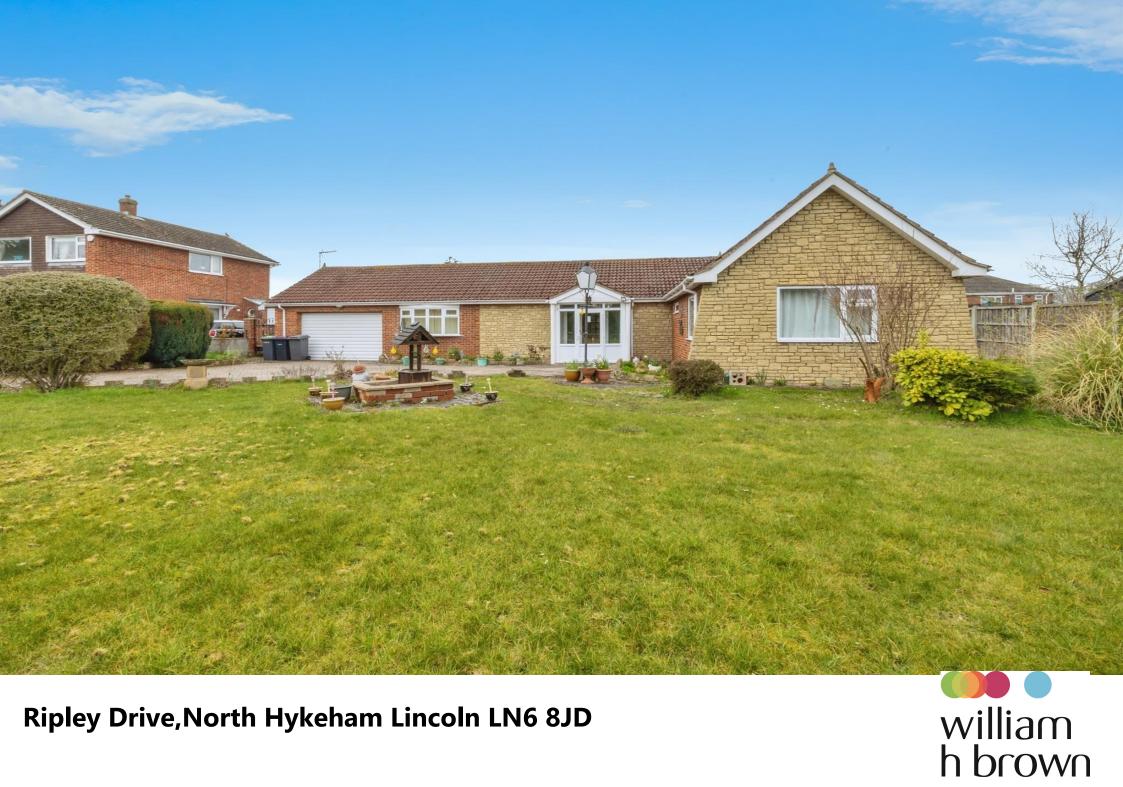

Ripley Drive, North Hykeham Lincoln LN6 8JD

## Ripley Drive, North Hykeham Lincoln

- NO ONWARD CHAIN
- SPACIOUS DETACHED BUNGALOW
- GENEROUS PLOT WITH FRONT & REAR GARDENS
- TUCKED AWAY POSITION WITHIN A CUL-DE-SAC
- AMPLE DRIVEWAY PARKING & INTEGRAL GARAGE

Tenure: Freehold EPC Rating: D

offers over

£380,000

Early viewing is essential for this spacious three bedroom detached bungalow situated on a quiet cul-de-sac within the desirable North Hykeham area. Boasting no onward chain, generous plot, three double bedrooms, ample driveway parking and integral garage.