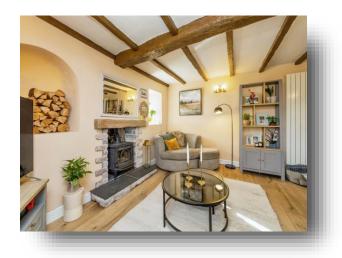

#### Lounge

12' 5" x 13' 11" ( 3.78m x 4.24m ) With double glazed windows to the side and rear, log burner, hardwood flooring and wall radiator.