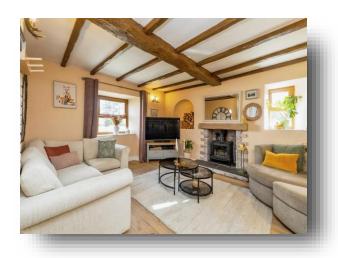

#### Lounge

12' 5" x 13' 11" ( 3.78m x 4.24m ) With double glazed windows to the side and rear, log burner, hardwood flooring and wall radiator.