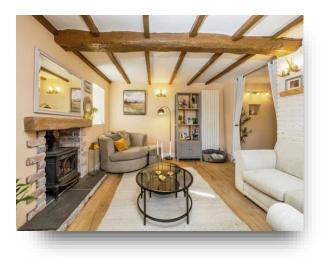

#### Lounge

12' 5" x 13' 11" ( 3.78m x 4.24m ) With double glazed windows to the side and rear, log burner, hardwood flooring and wall radiator.