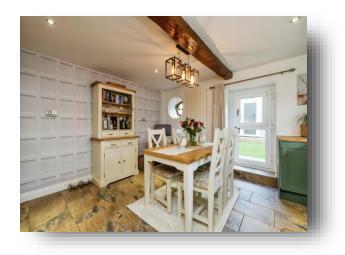

#### Kitchen / Diner

13' 6" x 15' 5" ( 4.11m x 4.70m )

With double glazed door to the rear, double glazed windows to the rear and side, a fitted kitchen in a range of wall and base units with work surfaces, integral oven, electric hob with extractor fan over, sink and drainer, integral dishwasher, tiling to the floor and wall radiator.