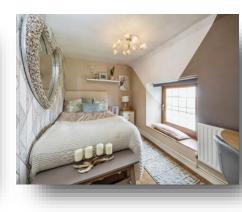

#### **Bedroom Two**

11' 1" x 7' ( $3.38m \times 2.13m$ ) With double glazed window to the side, laminate flooring and radiator.

### **Bedroom Three**

11' 1" x 7' 2" (  $3.38m \times 2.18m$  ) With double glazed window to the rear, laminate flooring and radiator.