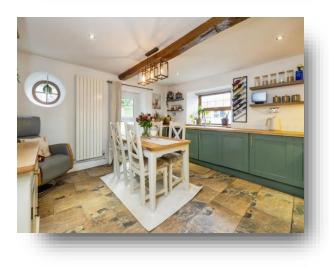

#### Kitchen / Diner

13' 6" x 15' 5" ( 4.11m x 4.70m )

With double glazed door to the rear, double glazed windows to the rear and side, a fitted kitchen in a range of wall and base units with work surfaces, integral oven, electric hob with extractor fan over, sink and drainer, integral dishwasher, tiling to the floor and wall radiator.