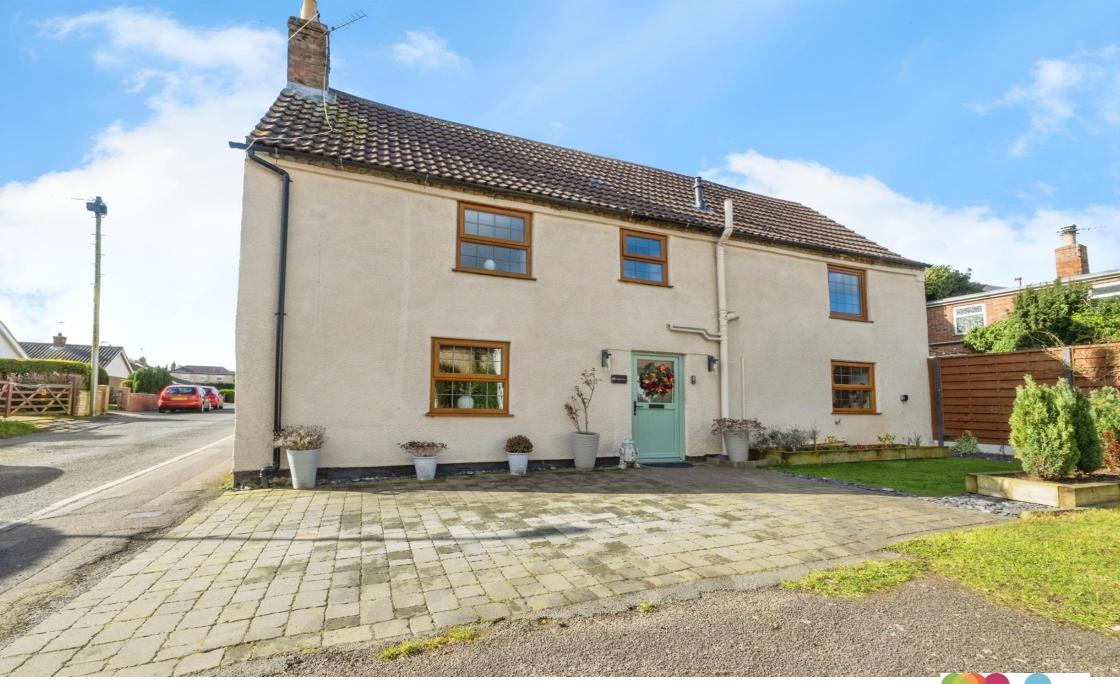

# Middle Street, Metheringham, Lincoln

Early viewing is essential for this well presented semi-detached family home situated within the popular village of Metheringham. Boasting driveway parking, fully enclosed low maintenance rear garden, kitchen/diner, three bedrooms and local access to amenities.

#### Outside

Property benefits from a driveway to the front providing off road parking for one car and gated access to the rear garden. To the rear is a fully enclosed and low maintenance garden benefitting from a patio area ideal for seating and an area of artificial turf.

# Middle Street, Metheringham LINCOLN

- WELL PRESENTED SEMI-DETACHED HOME
- DESIRABLE VILLAGE LOCATION
- DRIVEWAY PARKING
- THREE BEDROOMS
- ENCLOSED REAR GARDEN WITH OUTBUILDING

Tenure: Freehold EPC Rating: D