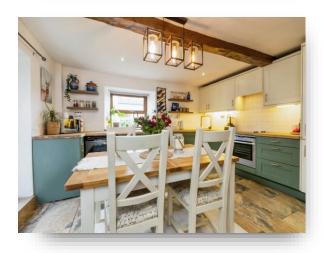

#### Kitchen / Diner

13' 6" x 15' 5" ( 4.11m x 4.70m )

With double glazed door to the rear, double glazed windows to the rear and side, a fitted kitchen in a range of wall and base units with work surfaces, integral oven, electric hob with extractor fan over, sink and drainer, integral dishwasher, tiling to the floor and wall radiator.