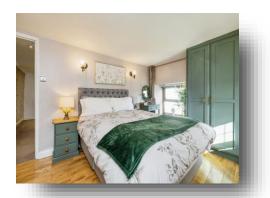

### **Bedroom One**

 $9^{\circ}$  7" x 14' 4" ( 2.92m x 4.37m ) With double glazed windows to the front and side, fireplace, laminate flooring and radiator.

#### **Bedroom Two**

11' 1" x 7' ( $3.38m \times 2.13m$ ) With double glazed window to the side, laminate flooring and radiator.

### **Bedroom Three**

11' 1" x 7' 2" (  $3.38m \times 2.18m$  ) With double glazed window to the rear, laminate flooring and radiator.