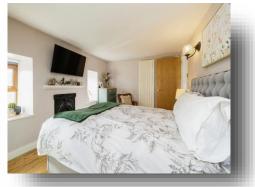

### **Bedroom One**

 $9^{\circ}$  7" x 14' 4" ( 2.92m x 4.37m ) With double glazed windows to the front and side, fireplace, laminate flooring and radiator.