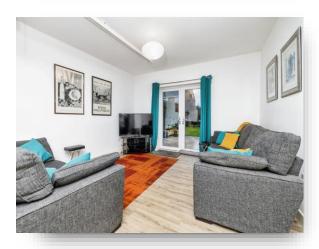

#### Kitchen/Dining/Living Space

23' 9" x 19' 1" (7.24m x 5.82m) Please note this is an L shaped room comprising double glazed french doors to rear garden, two double glazed windows to rear garden, two radiators situated throughout the room, modern kitchen with a range of floor and wall based cupboards, sink with drainer, electric hob with extractor fan and electric oven. The living space is large enough for a dining table as well as a three piece suite.