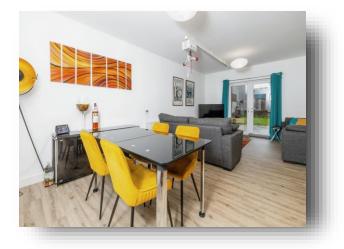

#### Kitchen/Dining/Living Space

23' 9" x 19' 1" (7.24m x 5.82m) Please note this is an L shaped room comprising double glazed french doors to rear garden, two double glazed windows to rear garden, two radiators situated throughout the room, modern kitchen with a range of floor and wall based cupboards, sink with drainer, electric hob with extractor fan and electric oven. The living space is large enough for a dining table as well as a three piece suite.