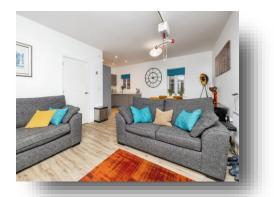

#### Kitchen/Dining/Living Space

23' 9" x 19' 1" (7.24m x 5.82m) Please note this is an L shaped room comprising double glazed french doors to rear garden, two double glazed windows to rear garden, two radiators situated throughout the room, modern kitchen with a range of floor and wall based cupboards, sink with drainer, electric hob with extractor fan and electric oven. The living space is large enough for a dining table as well as a three piece suite.