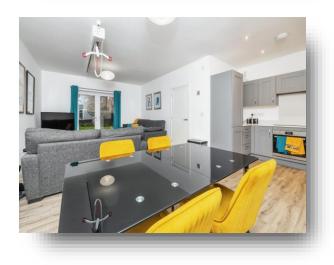

#### Kitchen/Dining/Living Space

23' 9" x 19' 1" (7.24m x 5.82m) Please note this is an L shaped room comprising double glazed french doors to rear garden, two double glazed windows to rear garden, two radiators situated throughout the room, modern kitchen with a range of floor and wall based cupboards, sink with drainer, electric hob with extractor fan and electric oven. The living space is large enough for a dining table as well as a three piece suite.