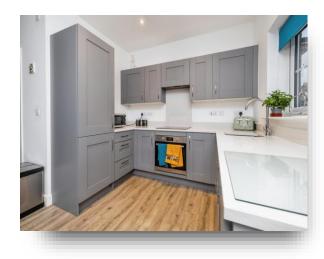

#### Kitchen/Dining/Living Space

23' 9" x 19' 1" (7.24m x 5.82m) Please note this is an L shaped room comprising double glazed french doors to rear garden, two double glazed windows to rear garden, two radiators situated throughout the room, modern kitchen with a range of floor and wall based cupboards, sink with drainer, electric hob with extractor fan and electric oven. The living space is large enough for a dining table as well as a three piece suite.