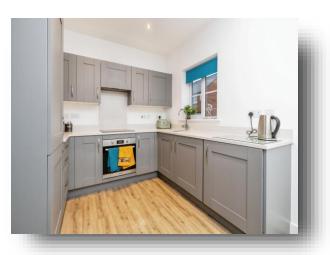

#### Kitchen/Dining/Living Space

23' 9" x 19' 1" (7.24m x 5.82m) Please note this is an L shaped room comprising double glazed french doors to rear garden, two double glazed windows to rear garden, two radiators situated throughout the room, modern kitchen with a range of floor and wall based cupboards, sink with drainer, electric hob with extractor fan and electric oven. The living space is large enough for a dining table as well as a three piece suite.