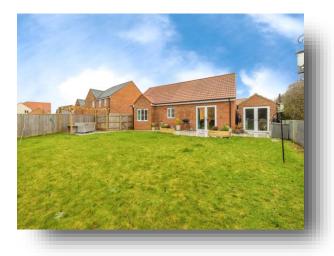

#### **Rear Garden**

Fully enclosed, spacious rear garden mostly comprising lawn area as well as a porcelain patio for outdoor dining in the summer months.

#### **Brick Built Storage Shed**

12' 4" x 7' 4" ( 3.76m x 2.24m ) Storage shed with both power and lighting, ideal for storing garden equipment.