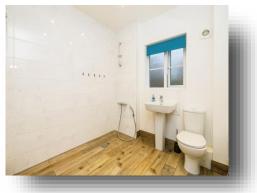

#### **Shower Room**

Double glazed window to rear, tiled floor and walls, wall mounted shower, wash hand basin, radiator to wall and extractor fan.